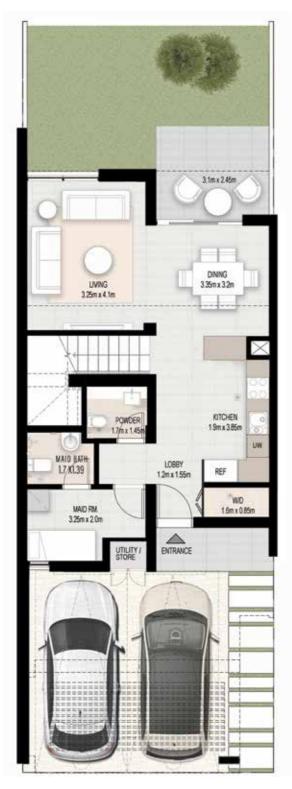

### HAVE A SPLASHING TIME

Elan neighbourhood amenities have been designed to foster a sense of community and relaxation.

**Ground Floor** 

First Floor

The plans, drawings, images, dimentions, area and all information provided herein are indicative, provided for illustrative purposes.

4 Bedroom townhouse - Living room, dining room and kitchen

3 Bedroom townhouse - kitchen, dining room and garden

4 Bedroom townhouse - master bedroom

4 Bedroom townhouse - master bathroom