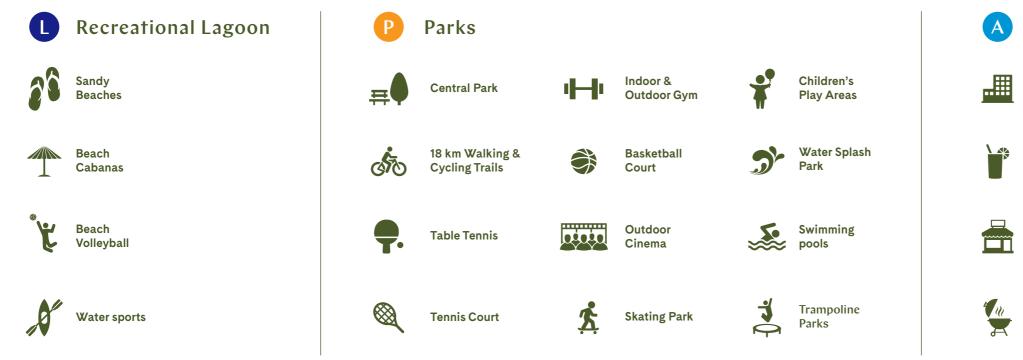

### Amenities

International
Image: Comparison of the sector of the s

### TILAL AL GHAF **SO FAR...**

White Sandy Beaches

Children's Playgrounds

Central Park

Recreational Lagoon

Designed as an exclusive gated enclave within Tilal Al Ghaf, Elan provides the perfect getaway from busy city life. When you come home to Elan, you leave the world far behind.