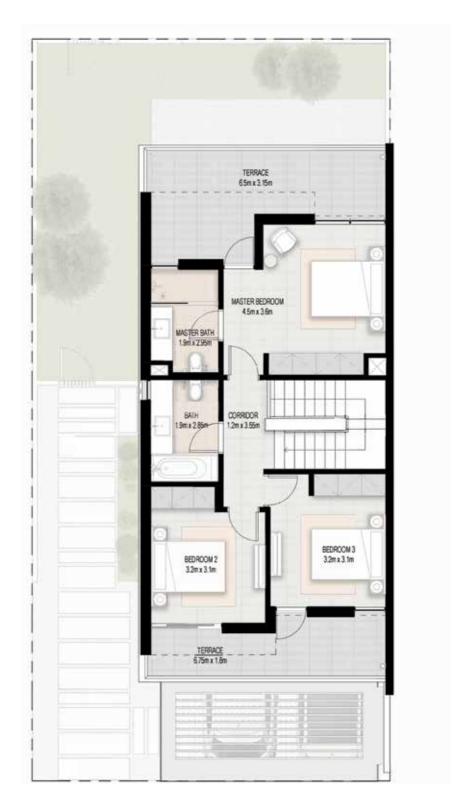

**3 BEDROOM TOWNHOUSE** TOTAL: 200 SQM | 2,152 SQFT

**Ground Floor** 

First Floor

The plans, drawings, images, dimentions, area and all information provided herein are indicative, provided for illustrative purposes.

4 Bedroom townhouse - Living room, dining room and kitchen

3 Bedroom townhouse - kitchen, dining room and garden

4 Bedroom townhouse - master bedroom

4 Bedroom townhouse - master bathroom