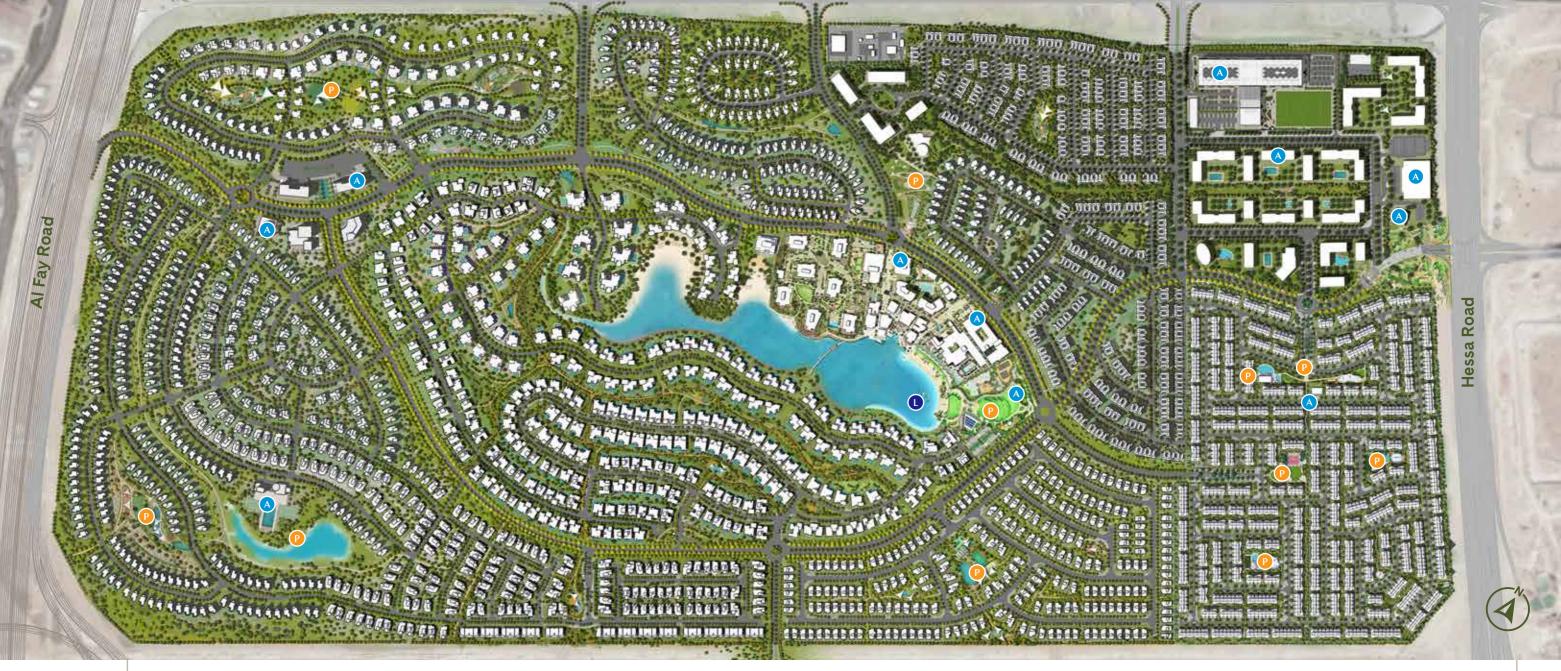

Spanning over 3 million square metres, the community will provide walkable neighbourhoods featuring high-quality villas, townhouses and apartments. These are connected by pathways, natural, open spaces and parks, complemented by vibrant retail, dining, leisure and cultural options.

### TILAL AL GHAF **SO FAR...**

White Sandy Beaches

Children's Playgrounds

Central Park

Recreational Lagoon

Designed as an exclusive gated enclave within Tilal Al Ghaf, Elan provides the perfect getaway from busy city life. When you come home to Elan, you leave the world far behind.