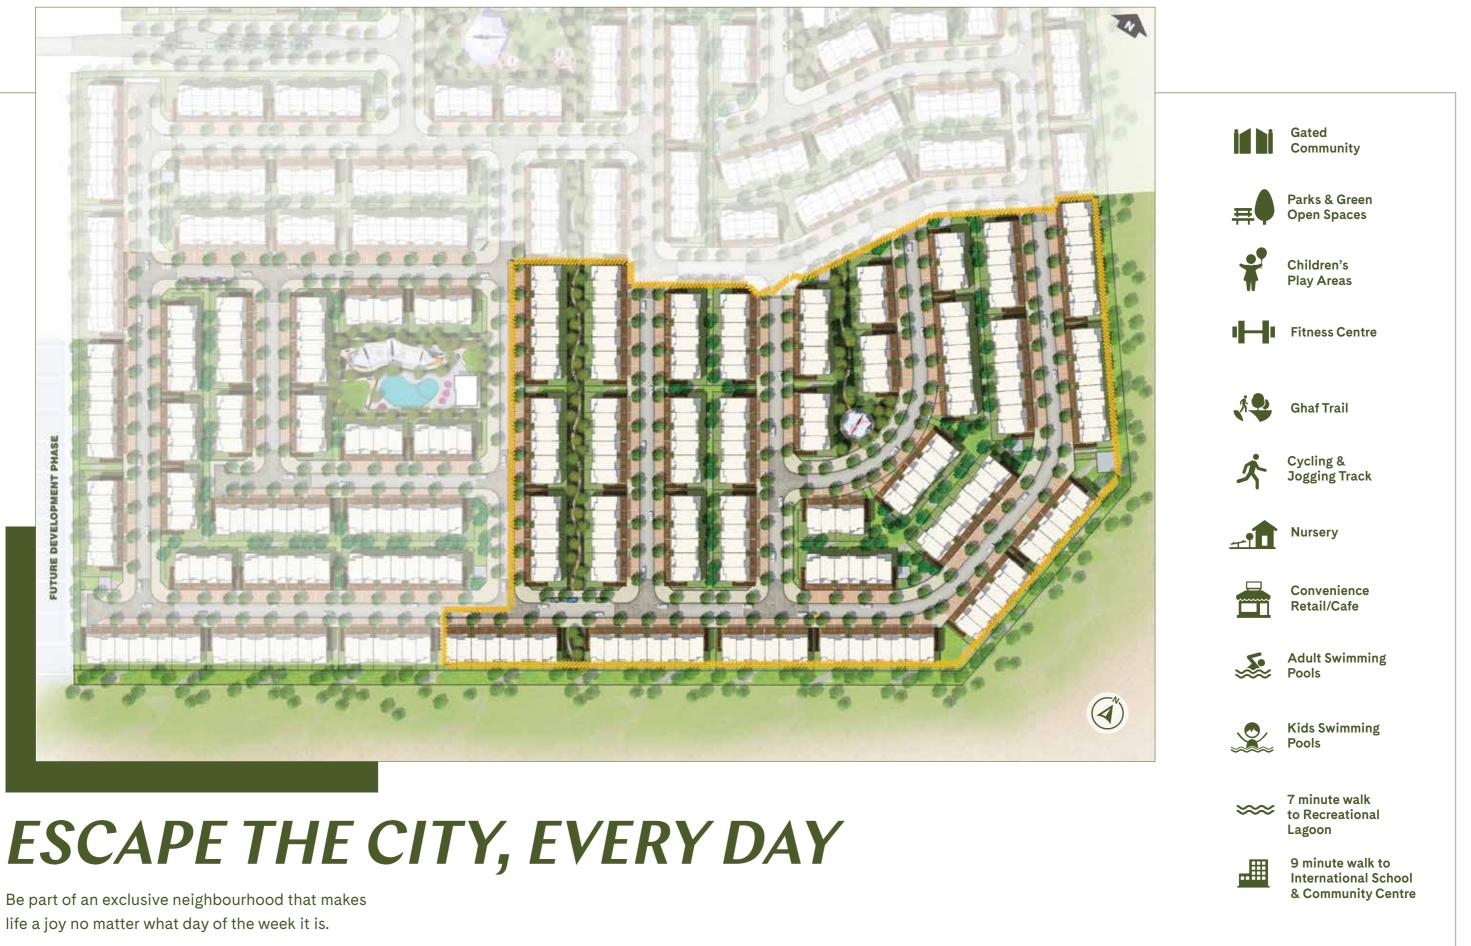

### TILAL AL GHAF **SO FAR...**

White Sandy Beaches

Children's Playgrounds

Central Park

Recreational Lagoon

Designed as an exclusive gated enclave within Tilal Al Ghaf, Elan provides the perfect getaway from busy city life. When you come home to Elan, you leave the world far behind.

Elan offers the perfect lifestyle for the modern family. With high-quality three and four bedroom duplex townhouses, nature-inspired outdoors and resort-style amenities including swimming pools, community and fitness centres.

life a joy no matter what day of the week it is.