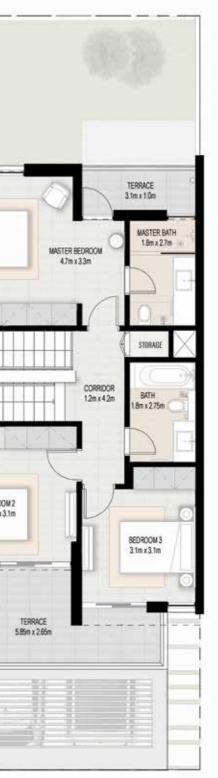

**3 BEDROOM TOWNHOUSE** TOTAL: 200 SQM | 2,152 SQFT

**Ground Floor** 

First Floor

The plans, drawings, images, dimentions, area and all information provided herein are indicative, provided for illustrative purposes.

4 Bedroom townhouse - Living room, dining room and kitchen

3 Bedroom townhouse - kitchen, dining room and garden

4 Bedroom townhouse - master bedroom

4 Bedroom townhouse - master bathroom