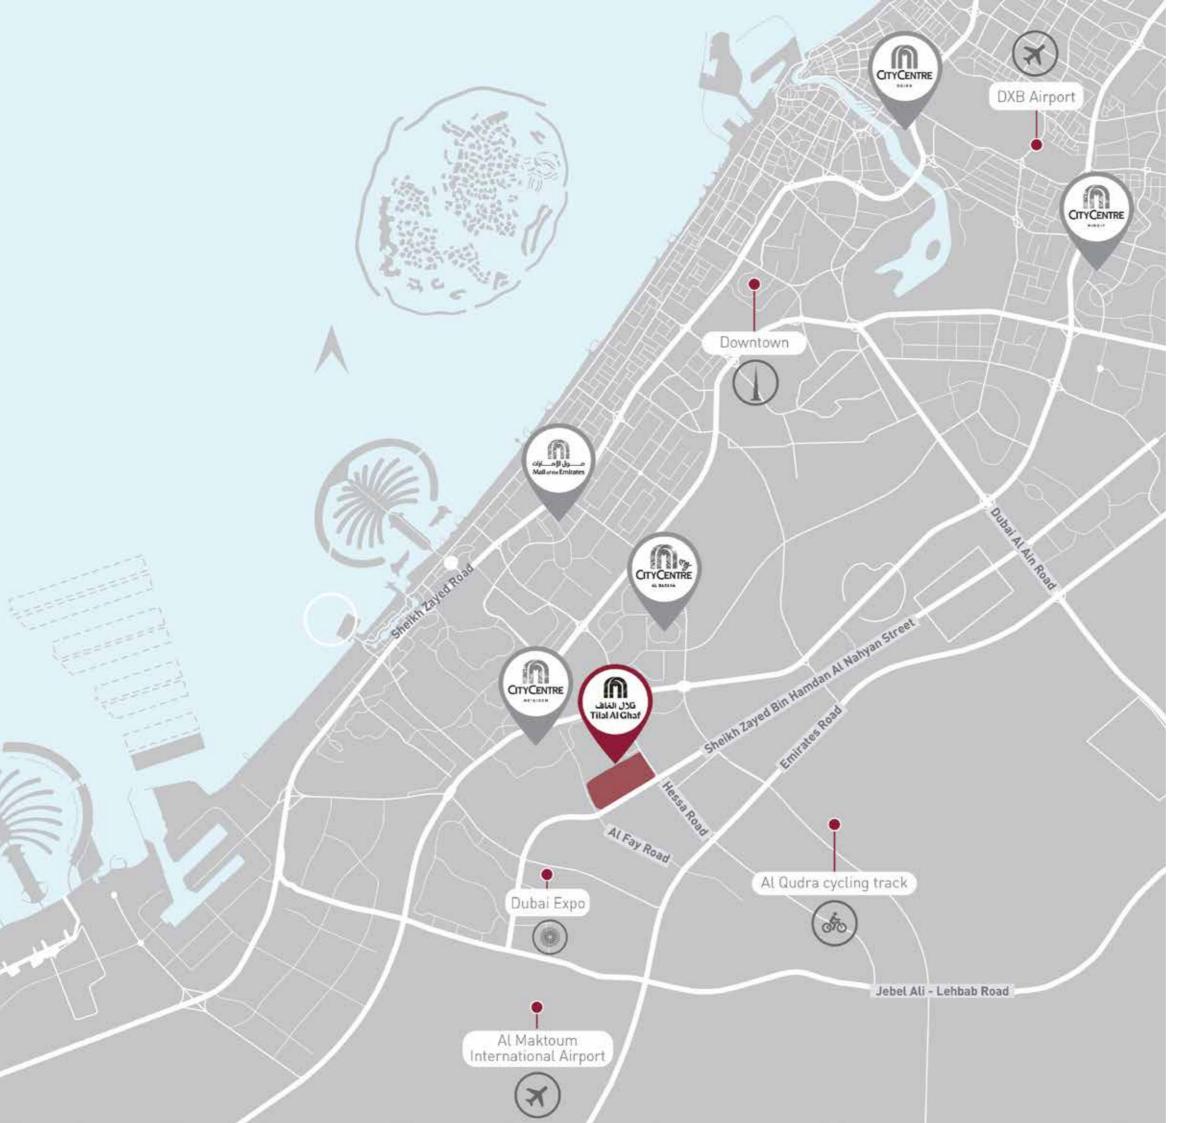

### BE AT THE CENTRE OF IT ALL

Life is great when you are far away from the crowds yet connected to everything that's essential. Elan's central location will allow you easy access to the things most important to you.

| $\overline{\mathbf{x}}$ | Dubai<br>International Airport      | $29_{\text{Mins}}$ |
|-------------------------|-------------------------------------|--------------------|
| $(\mathbf{x})$          | Al Maktoum<br>International Airport | 25 Mins            |
|                         | Mall of the Emirates                | 15 Mins            |
|                         | Downtown                            | 20 Mins            |
| Ś                       | Al Qudra cycling track              | <b>10</b> Mins     |
|                         | Dubai Expo                          | 17 Mins            |