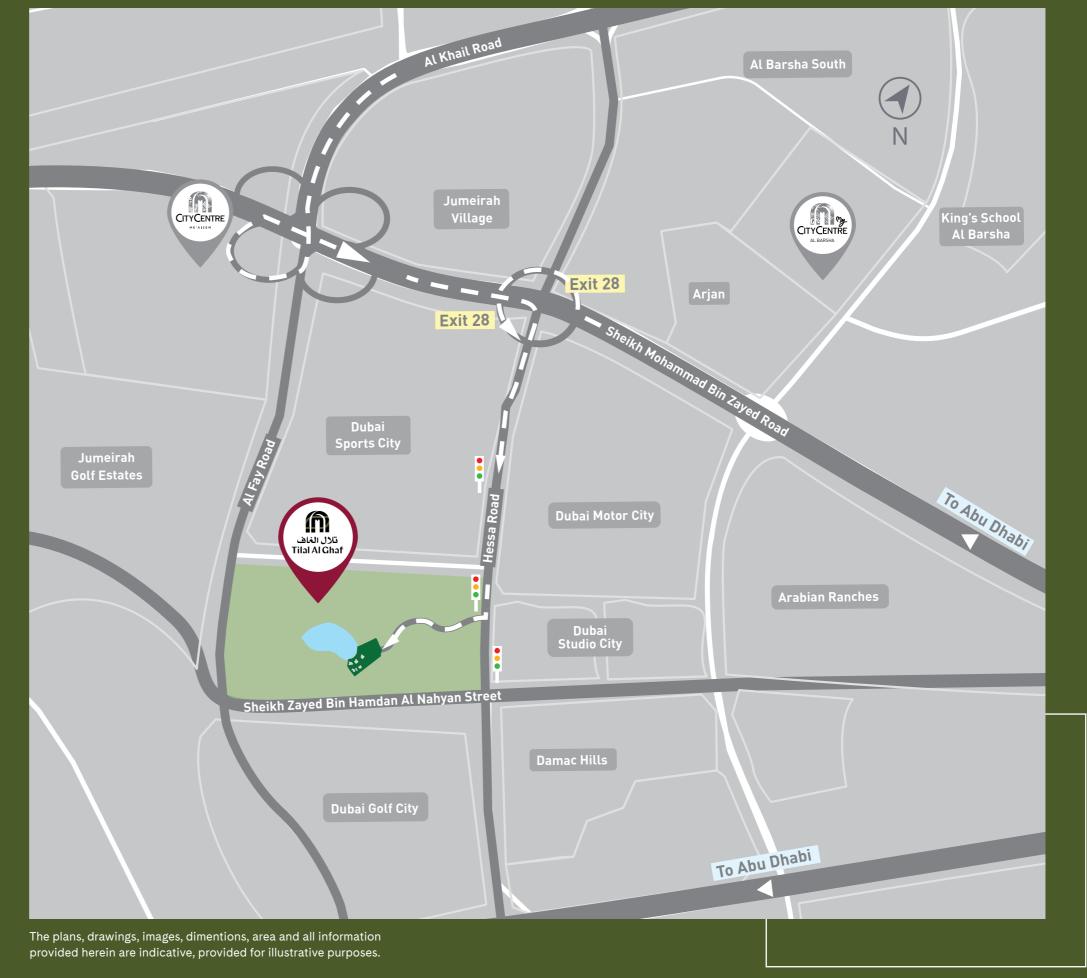

### BE AT THE CENTRE OF IT ALL

Life is great when you are far away from the crowds yet connected to everything that's essential. Elan's central location will allow you easy access to the things most important to you.

| $\overline{\mathbf{x}}$ | Dubai<br>International Airport      | $29_{\text{Mins}}$ |
|-------------------------|-------------------------------------|--------------------|
| $(\mathbf{x})$          | Al Maktoum<br>International Airport | 25 Mins            |
|                         | Mall of the Emirates                | 15 Mins            |
|                         | Downtown                            | 20 Mins            |
| Ś                       | Al Qudra cycling track              | <b>10</b> Mins     |
|                         | Dubai Expo                          | 17 Mins            |