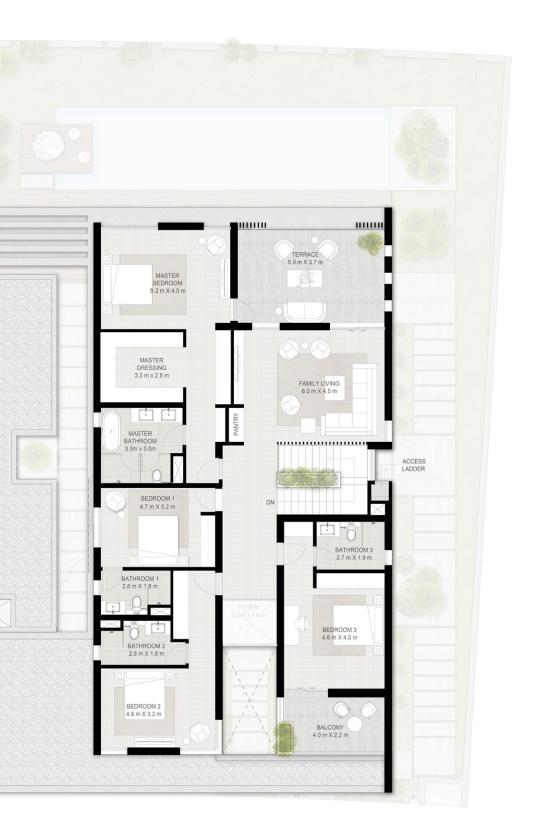

### Floorplan 6 Bedroom Villa + Garden Suite

**Total Area Size** 605 SQ.M. 6,515 SQ.FT.

- Work

- Play - Train

# **Ground Floor**

**First Floor** 