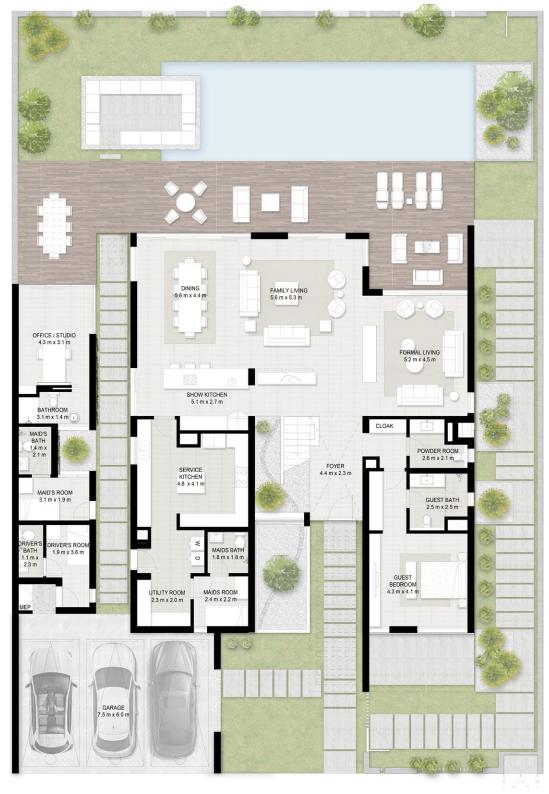

### Floorplan 6 Bedroom Villa + Garden Suite

**Total Area Size** 605 SQ.M. 6,515 SQ.FT.

- Work

- Play - Train

# **Ground Floor**

**First Floor** 

## Generous Spaces

kitchen at the back of the villa. The garage area offers plenty of space for cars.

harmony III أتلال الغاف Tilal Al Ghaf