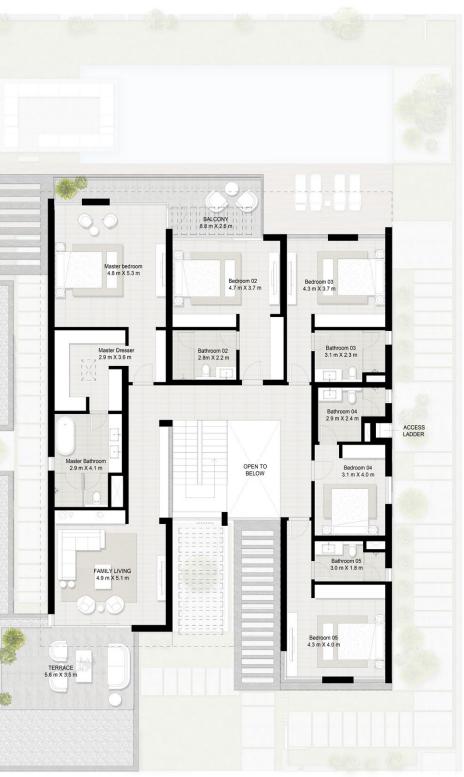

### Floorplan 6 Bedroom Villa + Garden Suite

**Total Area Size** 605 SQ.M. 6,515 SQ.FT.

- Work

- Play - Train

# **Ground Floor**

**First Floor** 

## Generous Spaces

kitchen at the back of the villa. The garage area offers plenty of space for cars.

harmony III أتلال الغاف Tilal Al Ghaf