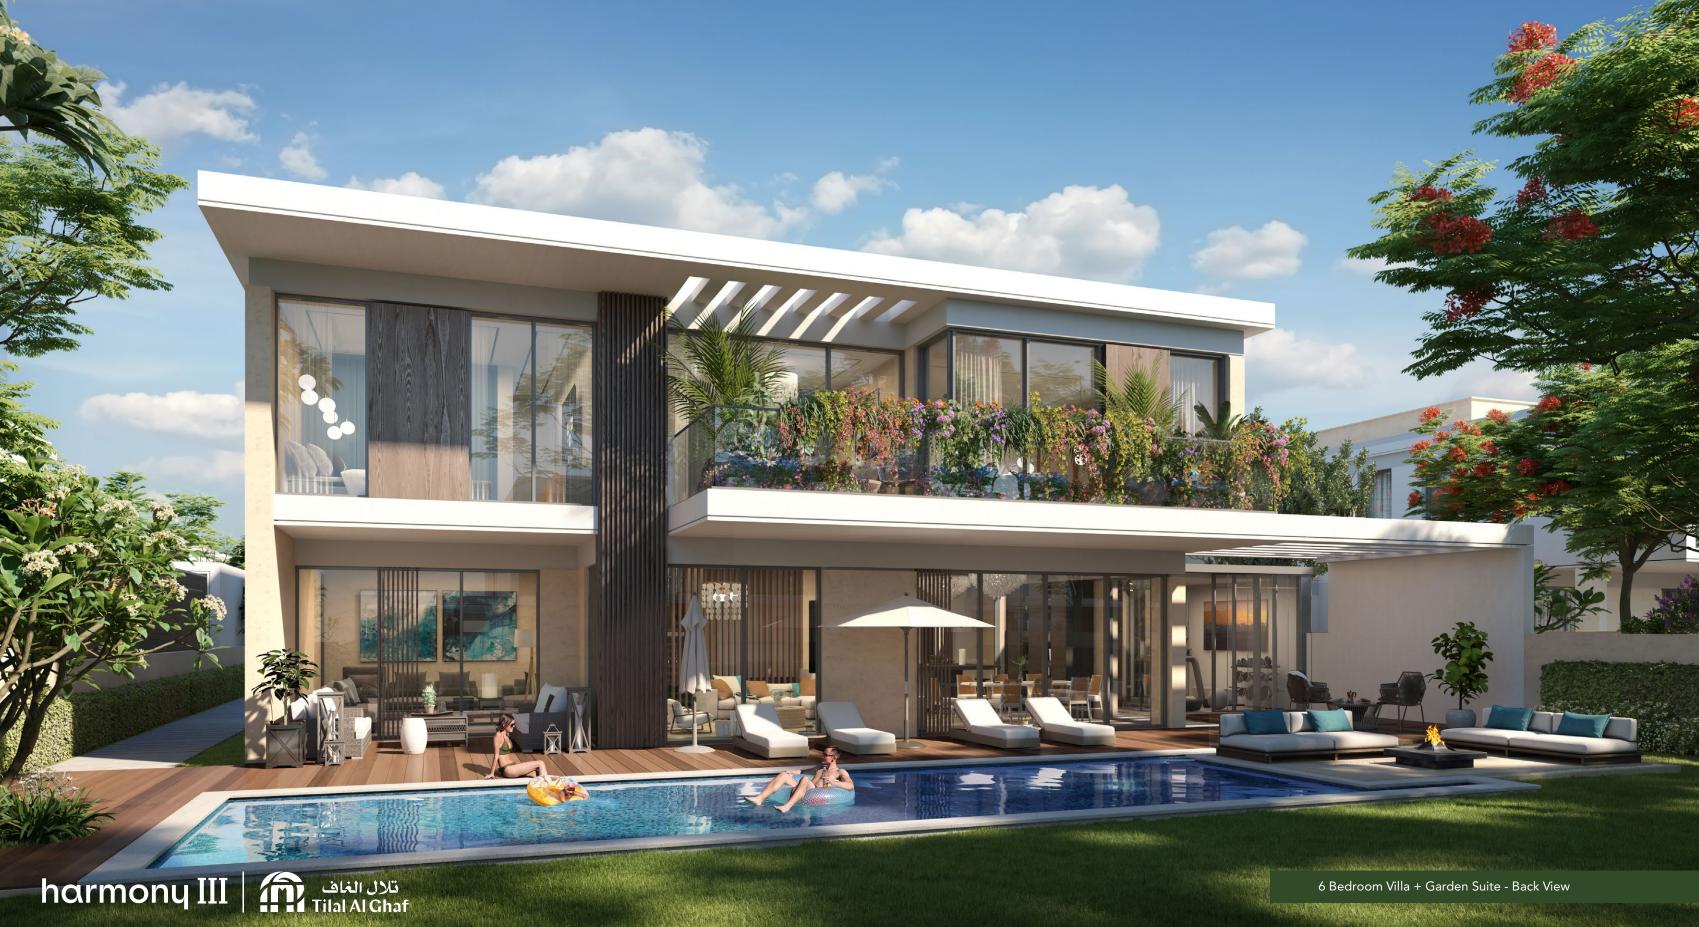

# **Enhanced living**

Large spaces and exquisite design ensure that life is pleasurable in your six-bedroom villa. Modern aesthetics meet generous flowing layouts and details such as marble flooring, ensuite bathrooms and upscaled gardens complement the offerings. Close to the garden is the larger sized Garden Suite which you can customize by selecting from a choice of three layouts. Every detail is considered from the exquisite modern enclosed kitchen to the practical back-of-house kitchen and marble flooring areas. Ample parking areas allow space for three cars.