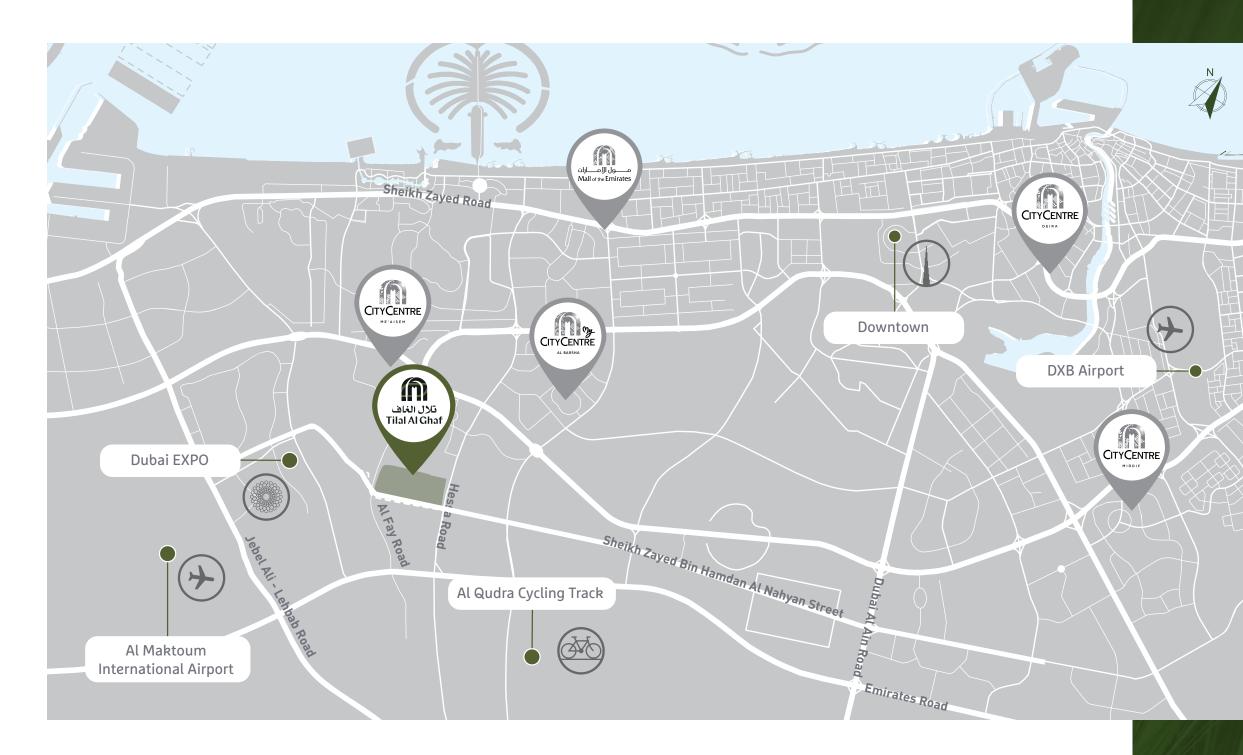

### Tilal Al Ghaf At the Centre of it all

Life is great when you are far away from the crowds yet connected to everything that is essential. Tilal Al Ghaf's central location will allow you easy access to the things most important to you.

<sup>29 Mins</sup> Dubai International Airport

25 Mins Al Maktoum International Airport

<sup>15</sup> Mins Mall of the Emirates

20 Mins Downtown

10 Mins Al Qudra cycling track

<sup>17 Mins</sup> Expo 2020 Dubai