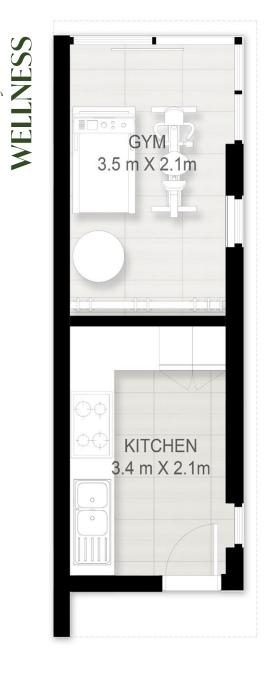

### Layout 2 Wellness

The Wellness Suite offers private space to nurture wellbeing. Perfectly designed for a dedicated yoga or workout area, it is served by a kitchen area where you can whisk up some healthy dishes.

### Floorplan Garden Suite

4 & 5 bedroom villas

تلال الغاف harmony III أتلال الغاف Tilal Al Ghaf

**Total Area Size** 19 SQ.M. 205 SQ.FT.

### Floorplan Garden Suite

5 bedroom (Large) & 6 bedroom villas

Total Area Size45SQ.M.484SQ.FT.