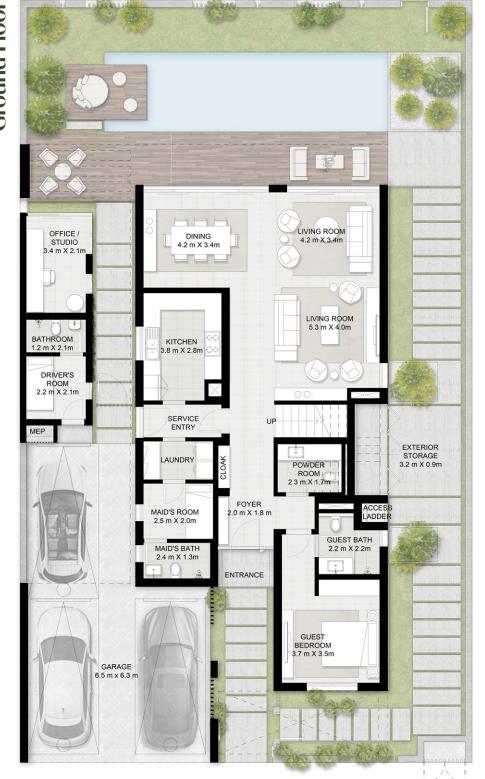

# **Ground Floor**

**First Floor** 

## Generous Spaces

kitchen at the back of the villa. The garage area offers plenty of space for cars.

harmony III أتلال الغاف Tilal Al Ghaf