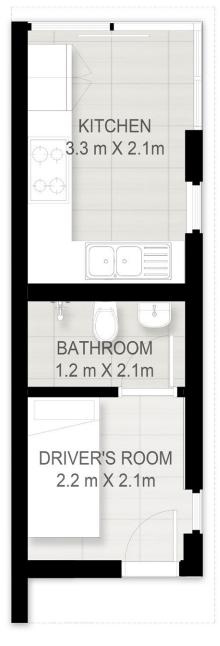

## Layout 1 Creative

The Creative Garden Suite provides a private and personal haven for creativity. This studio space offers generous space and is served by toilet facilities and a drivers' room.

## Layout 4 Culinary

The Culinary layout is a great space to get creative and cook. Alternatively it can be used to provide additional living spaces for your staff.

### Floorplan Garden Suite

4 & 5 bedroom villas

تلال الغاف harmony III أتلال الغاف Tilal Al Ghaf

**Total Area Size** 19 SQ.M. 205 SQ.FT.

# I. OFFICE / STUDIO 3.3 m X 2.1m BATHROOM 1.2 m X 2.1m **DRIVER'S ROOM** 2.2 m X 2.1m

Layout 2

Layout 1 CREATIVE

Disclaimer: The plans, drawings, images, dimensions, area and all information provided herein are indicative, provided for illustrative purposes.

## Layout 4 CULINARY