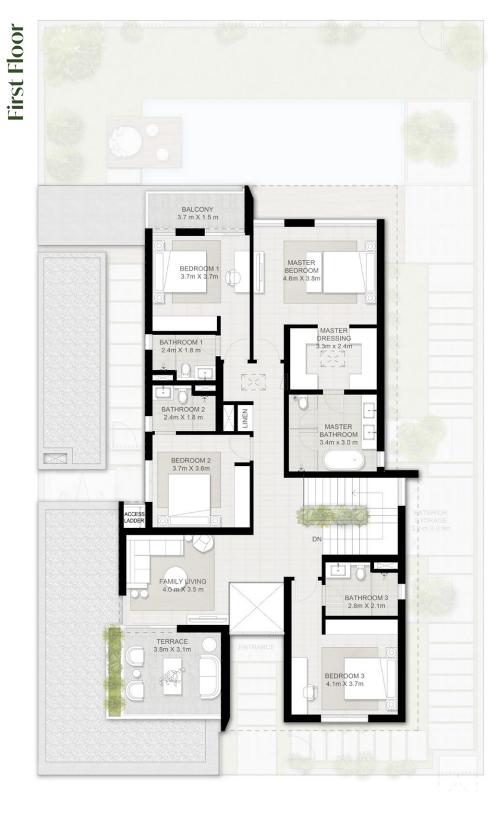

#### Select from two five-bedroom villas (Large) options which are both contemporary in aesthetics. All villas include the larger sized Garden Suite which can be personalized by selecting from three options. The villa layout is flowing with a spacious living area, marble floored areas and a first-floor family area and master bathroom. Each bedroom has an ensuite bathroom and offers ample closet space for storage. The modern and stylish kitchen is generous in dimensions and supplemented by an additional service

# **Ground Floor**

First Floor