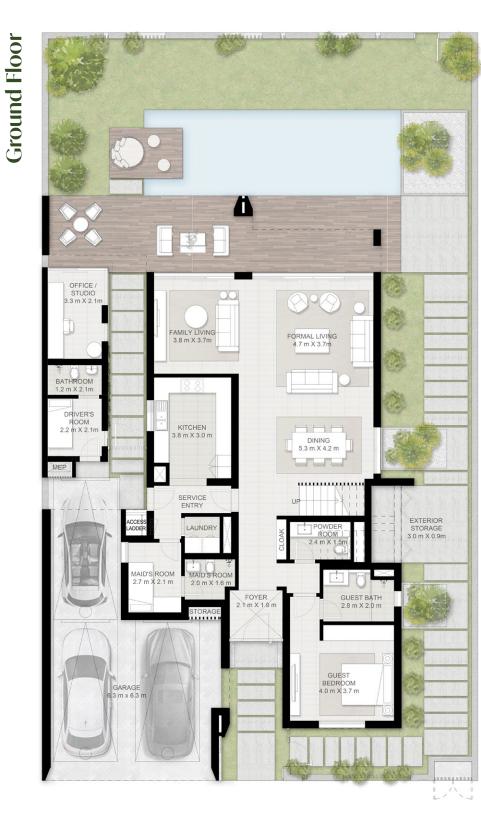

#### Select from two five-bedroom villas (Large) options which are both contemporary in aesthetics. All villas include the larger sized Garden Suite which can be personalized by selecting from three options. The villa layout is flowing with a spacious living area, marble floored areas and a first-floor family area and master bathroom. Each bedroom has an ensuite bathroom and offers ample closet space for storage. The modern and stylish kitchen is generous in dimensions and supplemented by an additional service

Disclaimer: The plans, drawings, images, dimensions, area and all information provided herein are indicative, provided for illustrative purpo