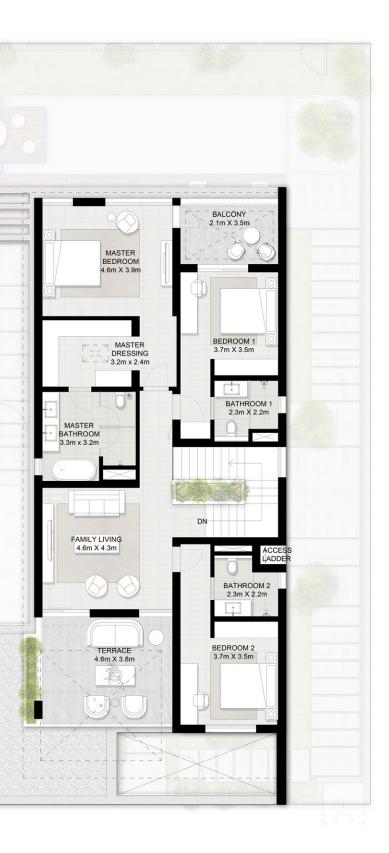

# **Ground Floor**

**First Floor** 

## Generous Spaces

kitchen at the back of the villa. The garage area offers plenty of space for cars.

harmony III أتلال الغاف Tilal Al Ghaf