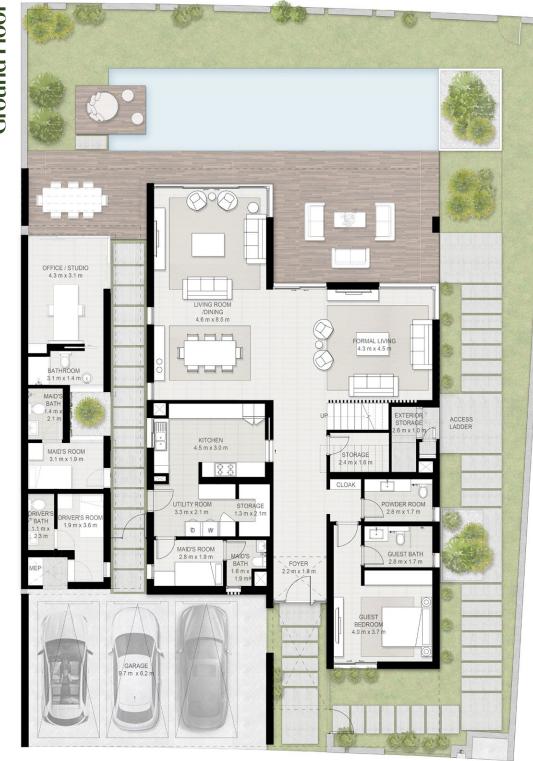

#### Select from two five-bedroom villas (Large) options which are both contemporary in aesthetics. All villas include the larger sized Garden Suite which can be personalized by selecting from three options. The villa layout is flowing with a spacious living area, marble floored areas and a first-floor family area and master bathroom. Each bedroom has an ensuite bathroom and offers ample closet space for storage. The modern and stylish kitchen is generous in dimensions and supplemented by an additional service

### Floorplan 5 Bedroom Villa (Large - Type A) + Garden Suite

Total Area Size 527 SQ.M. 5,677 SQ.FT.

All en-suite

Maid and driver rooms Marble flooring

Select from 3 Garden Suite Options - Train

- Play - Work

# **Ground Floor**

First Floor