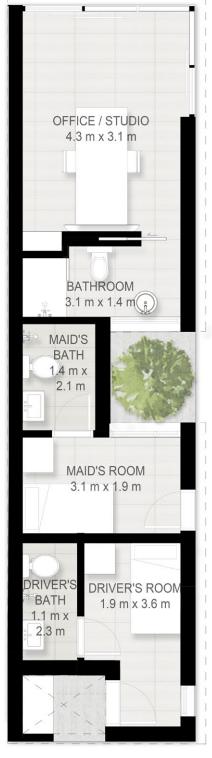

### Layout 1 Work

This is the ideal area to create a private office that is convenient and a relaxing place to work. The nearby garden is a gentle distraction and a great place to take a break.

## Layout 3 Train

The ultimate luxury is having your own personal workout area. This studio can be made into a designated home gym that is a great place to maintain your fitness levels.

### Floorplan Garden Suite

5 bedroom (Large) & 6 bedroom villas

Total Area Size45SQ.M.484SQ.FT.

# Layout 3 TRAIN SUITE