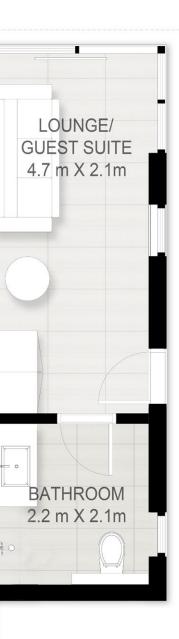

### Layout 3 Canvas

The perfect blank canvas to create space for everyone. Chill out in your own special retreat or welcome guests to their own private area that includes a lounge, guest suite and ensuite bathroom.

### Floorplan Garden Suite

4 & 5 bedroom villas

تلال الغاف harmony III أتلال الغاف Tilal Al Ghaf

**Total Area Size** 19 SQ.M. 205 SQ.FT.

Layout 3 CANVAS