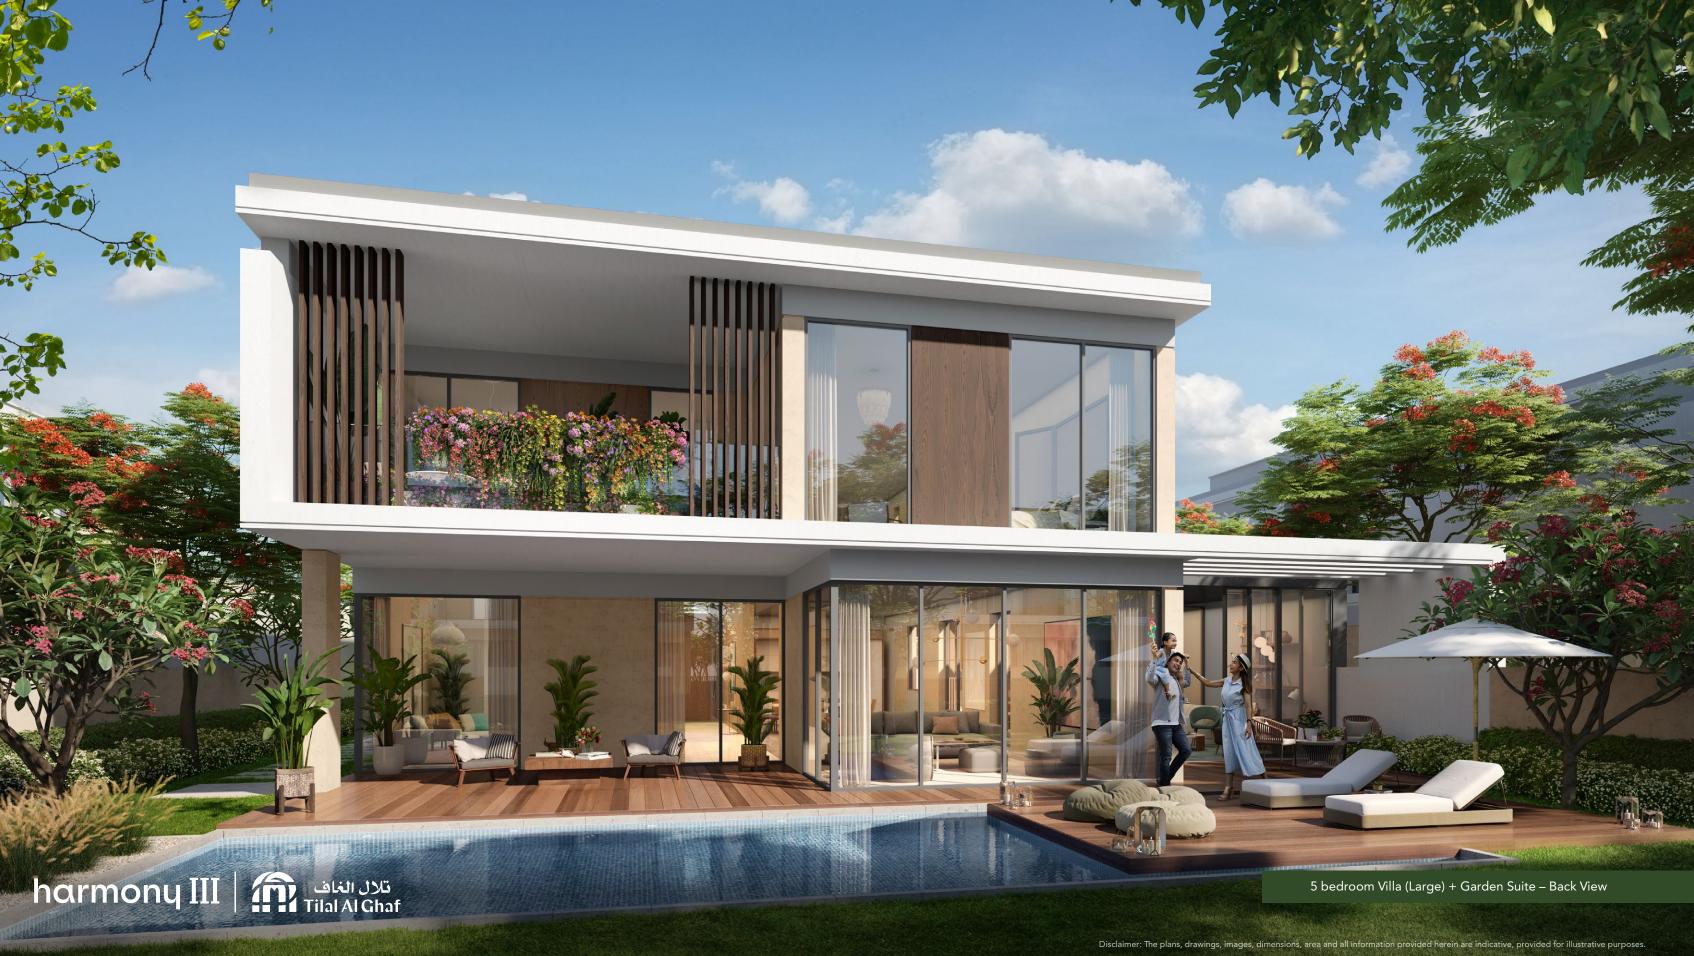

#### 5 Bedroom Villa (Large) + Garden Suite - Front View

#### Select from two five-bedroom villas (Large) options which are both contemporary in aesthetics. All villas include the larger sized Garden Suite which can be personalized by selecting from three options. The villa layout is flowing with a spacious living area, marble floored areas and a first-floor family area and master bathroom. Each bedroom has an ensuite bathroom and offers ample closet space for storage. The modern and stylish kitchen is generous in dimensions and supplemented by an additional service