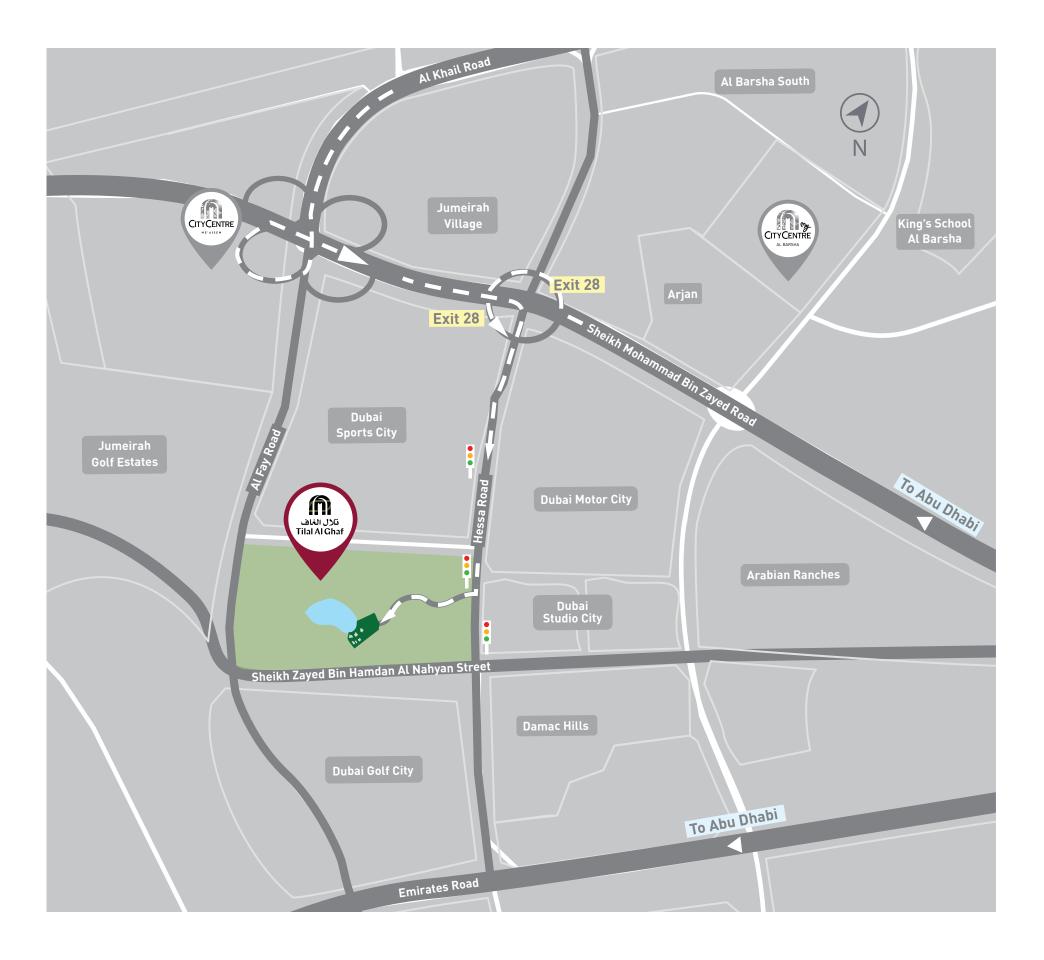

### Tilal Al Ghaf At the Centre of it all

Life is great when you are far away from the crowds yet connected to everything that is essential. Tilal Al Ghaf's central location will allow you easy access to the things most important to you.

<sup>29 Mins</sup> Dubai International Airport

25 Mins Al Maktoum International Airport

<sup>15</sup> Mins Mall of the Emirates

20 Mins Downtown

10 Mins Al Qudra cycling track

<sup>17 Mins</sup> Expo 2020 Dubai