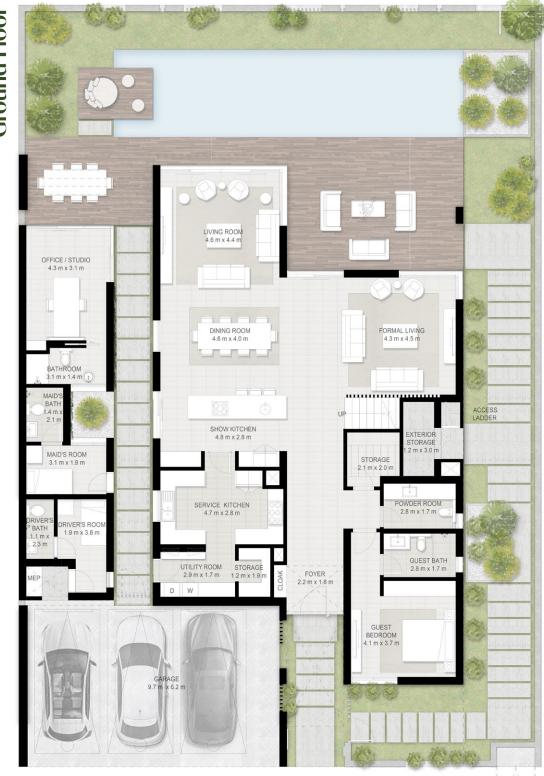

# **Enhanced living**

Large spaces and exquisite design ensure that life is pleasurable in your six-bedroom villa. Modern aesthetics meet generous flowing layouts and details such as marble flooring, ensuite bathrooms and upscaled gardens complement the offerings. Close to the garden is the larger sized Garden Suite which you can customize by selecting from a choice of three layouts. Every detail is considered from the exquisite modern enclosed kitchen to the practical back-of-house kitchen and marble flooring areas. Ample parking areas allow space for three cars.

### Floorplan 6 Bedroom Villa + Garden Suite

**Total Area Size** 605 SQ.M. 6,515 SQ.FT.

- Work

- Play - Train

# **Ground Floor**

**First Floor** 