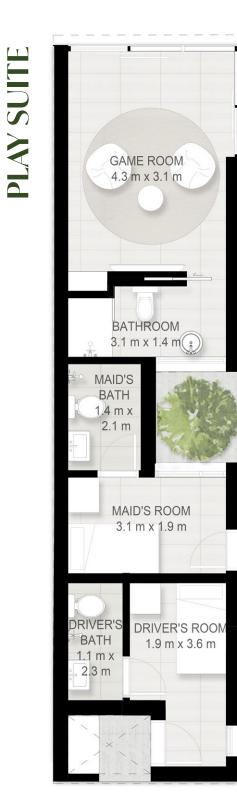

## Layout 2 Play

This is the ultimate playroom whether it is for your kid or the kid in you. Kick back and relax in your own special place that is all about having fun.

The five and six bedroom villas are served by more generous Garden Suites offering more space.

### Floorplan Garden Suite

5 bedroom (Large) & 6 bedroom villas

Total Area Size45SQ.M.484SQ.FT.

### GYM 4.3 m x 3.1 m BATHROOM 3.1 m x 1.4 m MAID'S BATH 1.4 m x 2.1 m MAID'S ROOM 3.1 m x 1.9 m DRIVER' BATH DRIVER'S ROOM 1.9 m x 3.6 m 1.1 m > 2.3 m