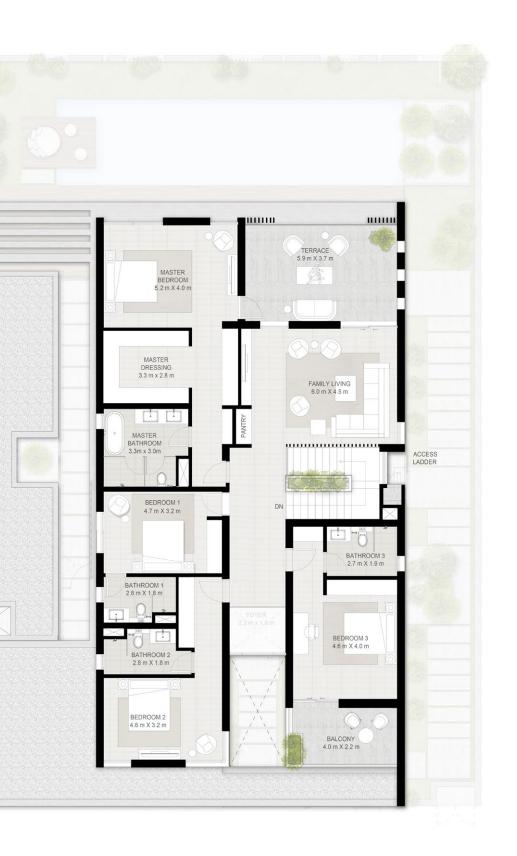

# **Enhanced living**

Large spaces and exquisite design ensure that life is pleasurable in your six-bedroom villa. Modern aesthetics meet generous flowing layouts and details such as marble flooring, ensuite bathrooms and upscaled gardens complement the offerings. Close to the garden is the larger sized Garden Suite which you can customize by selecting from a choice of three layouts. Every detail is considered from the exquisite modern enclosed kitchen to the practical back-of-house kitchen and marble flooring areas. Ample parking areas allow space for three cars.

### Floorplan 6 Bedroom Villa + Garden Suite

**Total Area Size** 605 SQ.M. 6,515 SQ.FT.

- Work

- Play - Train

# **Ground Floor**

**First Floor** 