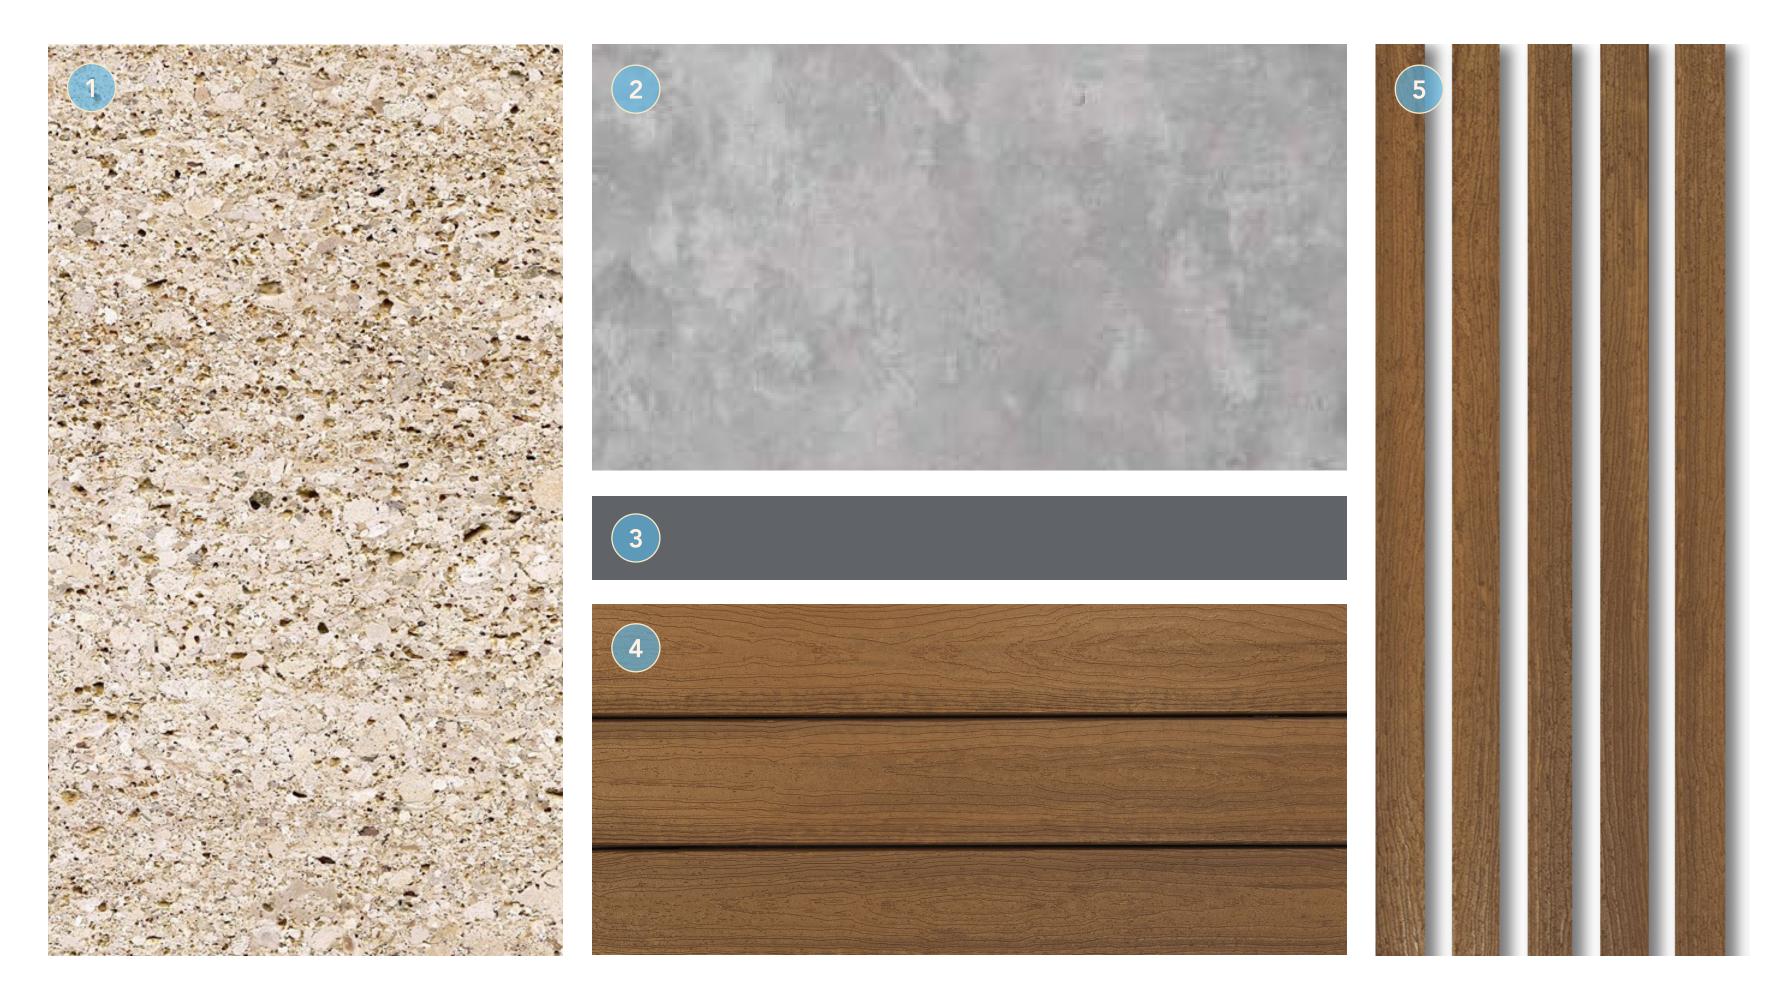

- 1. Natural stone cladding
- 2. Scraped finish render paint
- 3. Metal accents
- 4. Composite decking
- 5. Louvers

- 1. General paint
- 2. General flooring (A,B,C)
- 3. General veneer
- 4. Kitchen stone