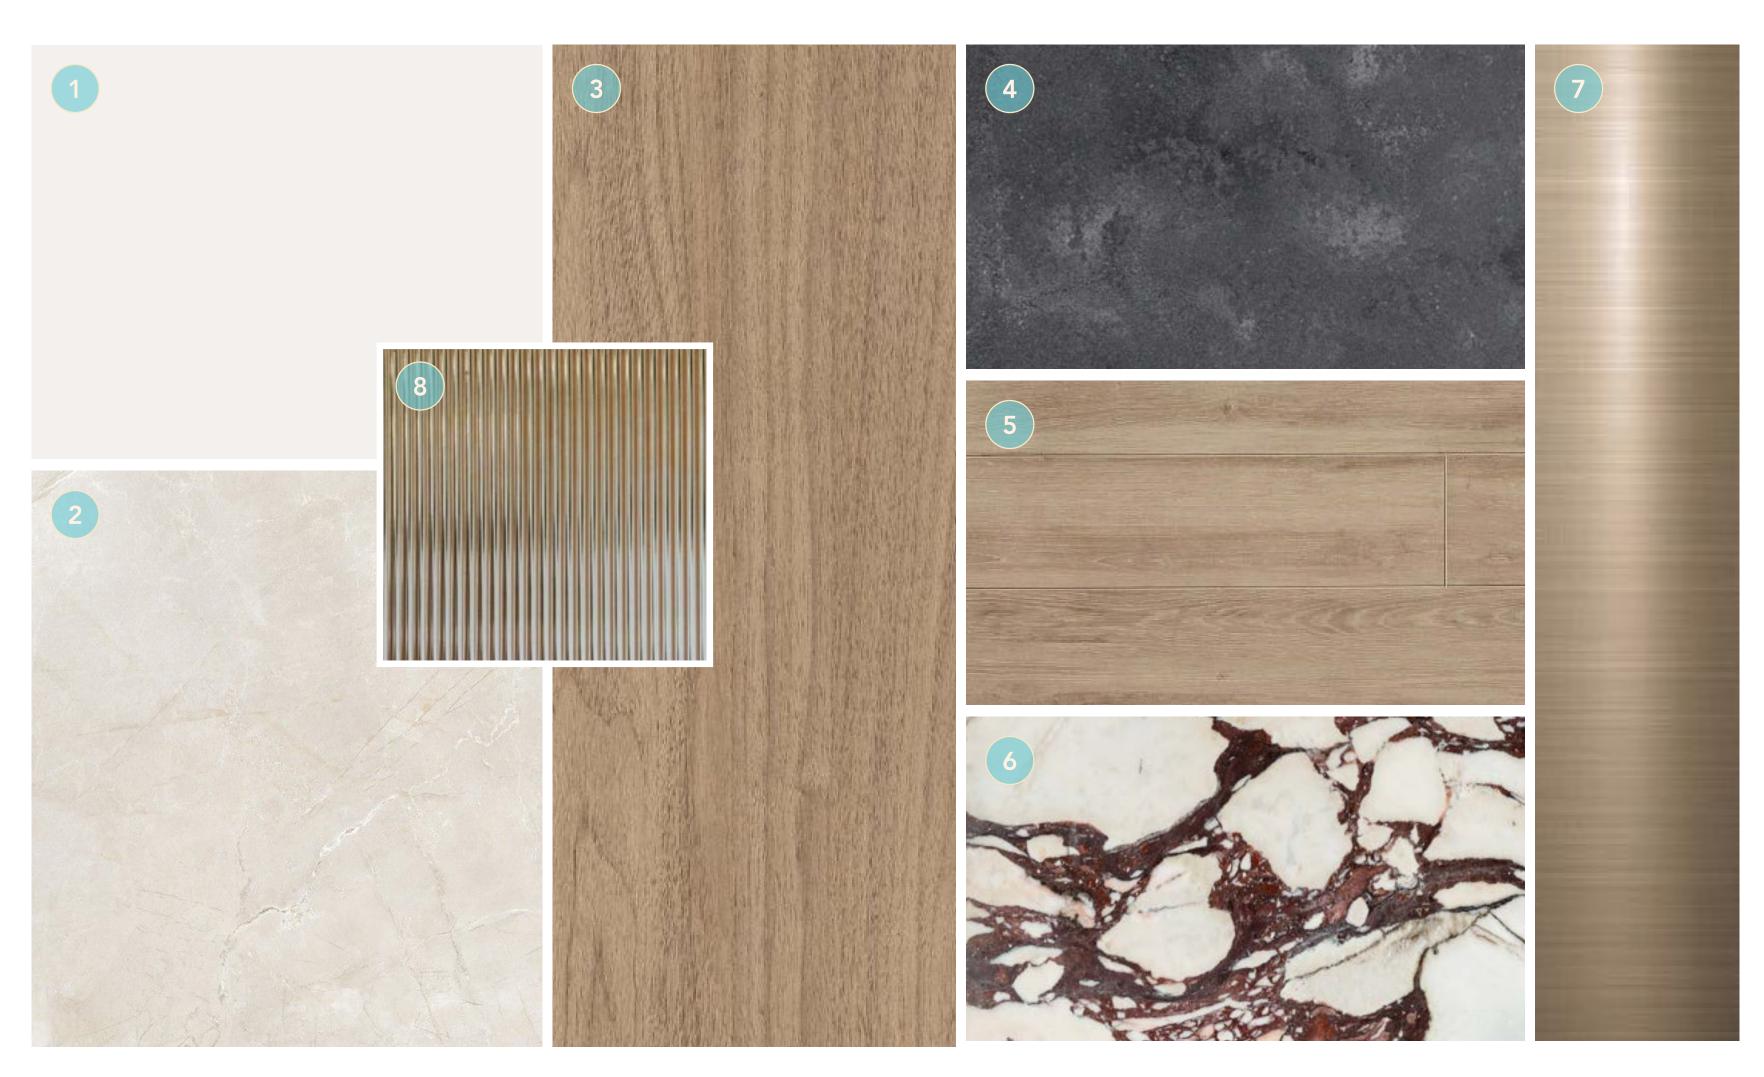

- 5. Bedroom parquet flooring
- 6. Master bathroom vanity
- 7. Accent metal
- 8. Accent fluted glass

CLUB VILLAS

KEY PLAN

- 5. Bedroom parquet flooring
- 6. Master bathroom vanity
- 7. Accent metal
- 8. Accent fluted glass

INTERIOR MATERIALS

PRESTIGE