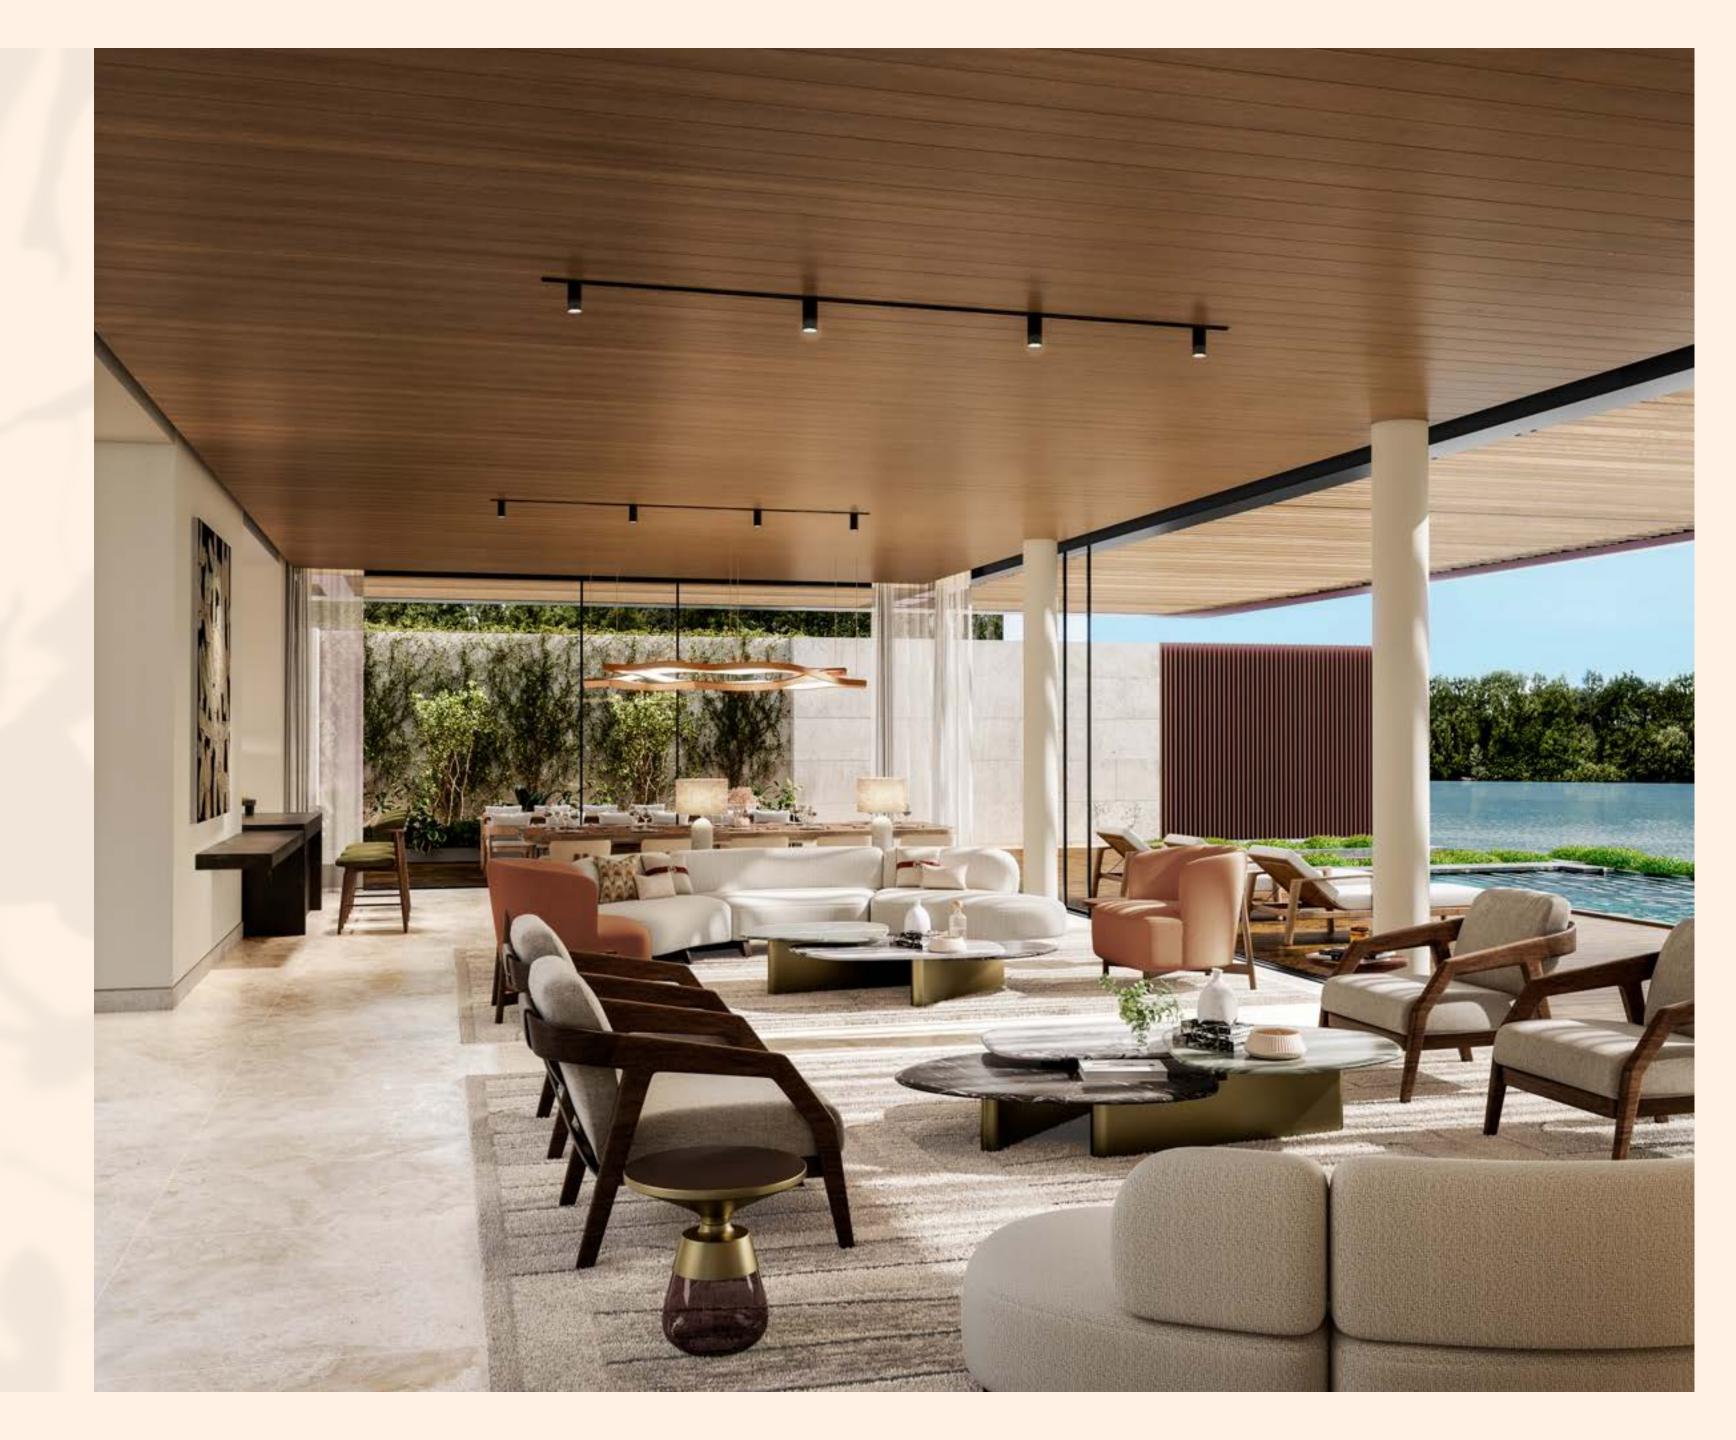

Purposefully grounded and blending within the natural topography, this intimate retreat is a wonderous haven for personal well-being. Its intricate designs are characterised by light and an organic palette with Zen influences gives you a sense of comfort.

- 5. Bedroom parquet flooring
- 6. Master bathroom vanity
- 7. Accent metal
- 8. Accent fluted glass

INTERIOR MATERIALS

PRESTIGE