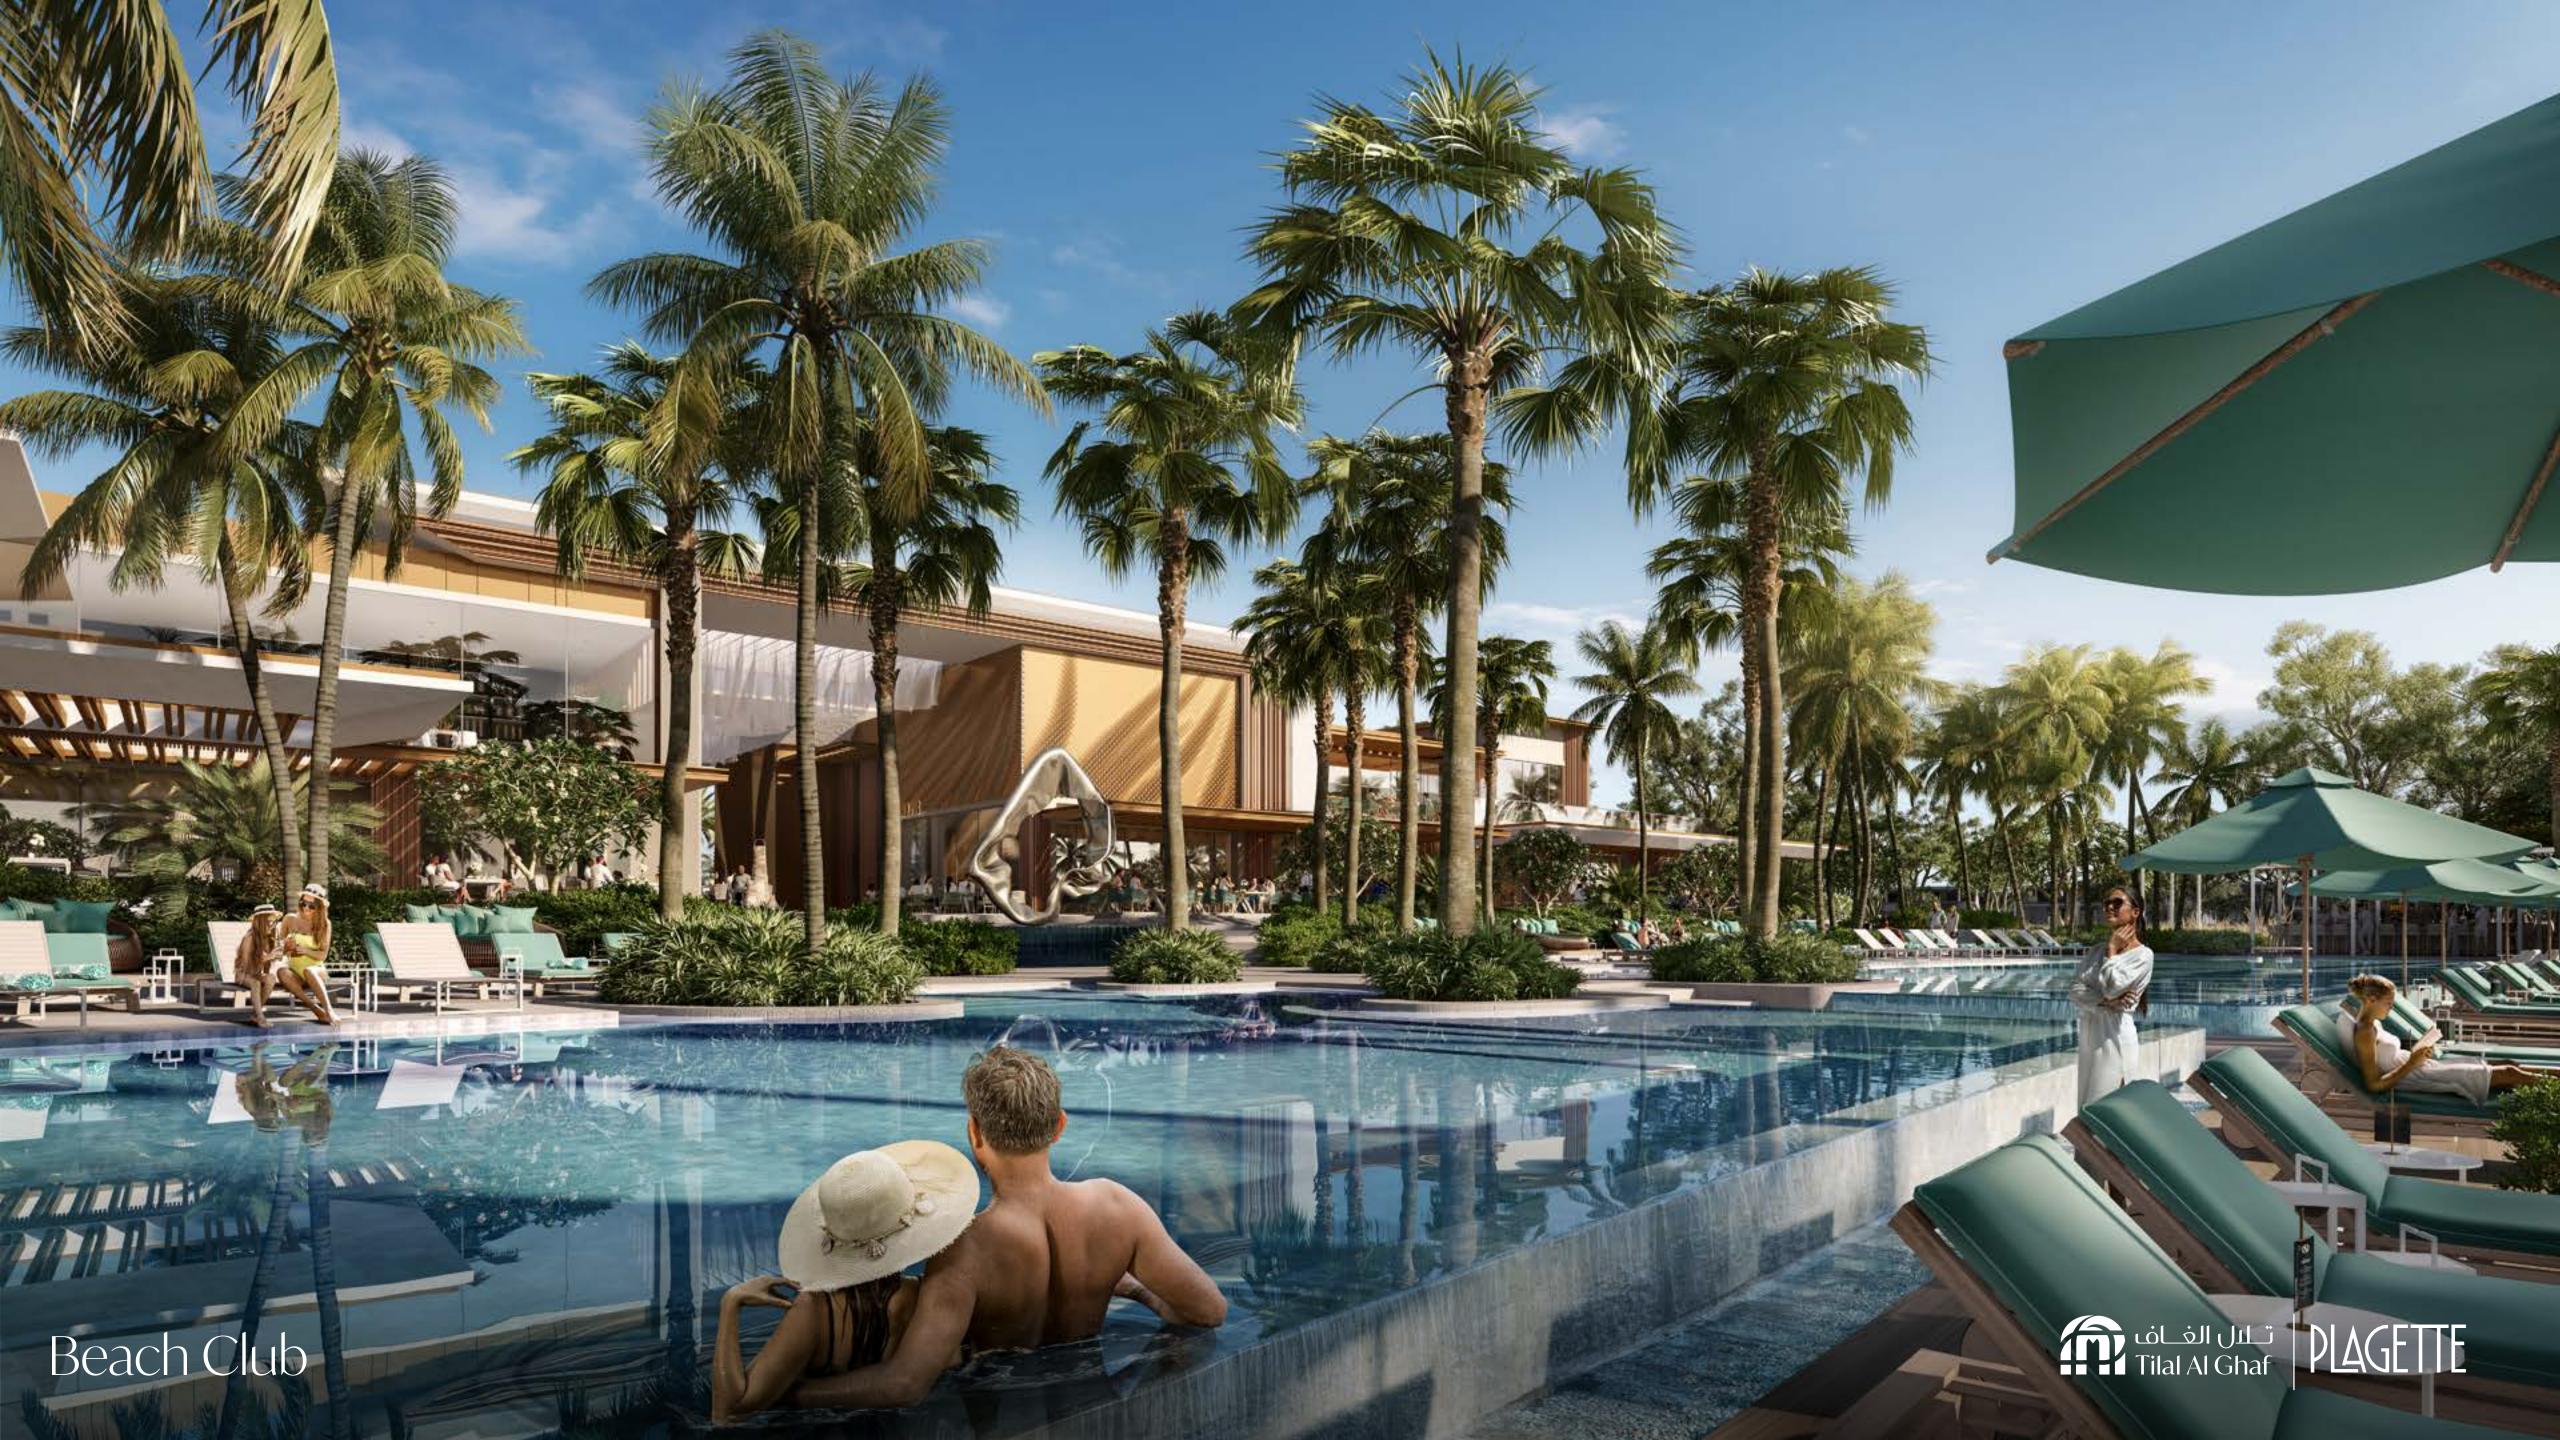

#### KEY PLAN

- 1 WATER BUNGALOWS
- 2 CLUB VILLAS

RECREATIONAL POOL

FAMILY POOL

KIDS' POOL

POOL BAR

PRIVATE BEACH

BEACH BAR

VIP CABANAS WITH DEDICATED POOLS

LIVE DJ BOOTH

A RANGE OF POOL AND BEACH LOUNGING OPTIONS

RESTAURANTS

Operated by the globally renowned

COLLABORATORS

## LUSH TAPESTRY OF NATURE'S TRANQUILLITY

Plagette32 at Tilal Al Ghaf is the epitome of exclusive luxury residences with its private beach club designed for refined indulgence. From the lush amenities to themed zones, each section blends beauty with nature's tranquillity beside crystalline waters. A serene escapade for reflection and family moments, a scenography in perfect harmony.