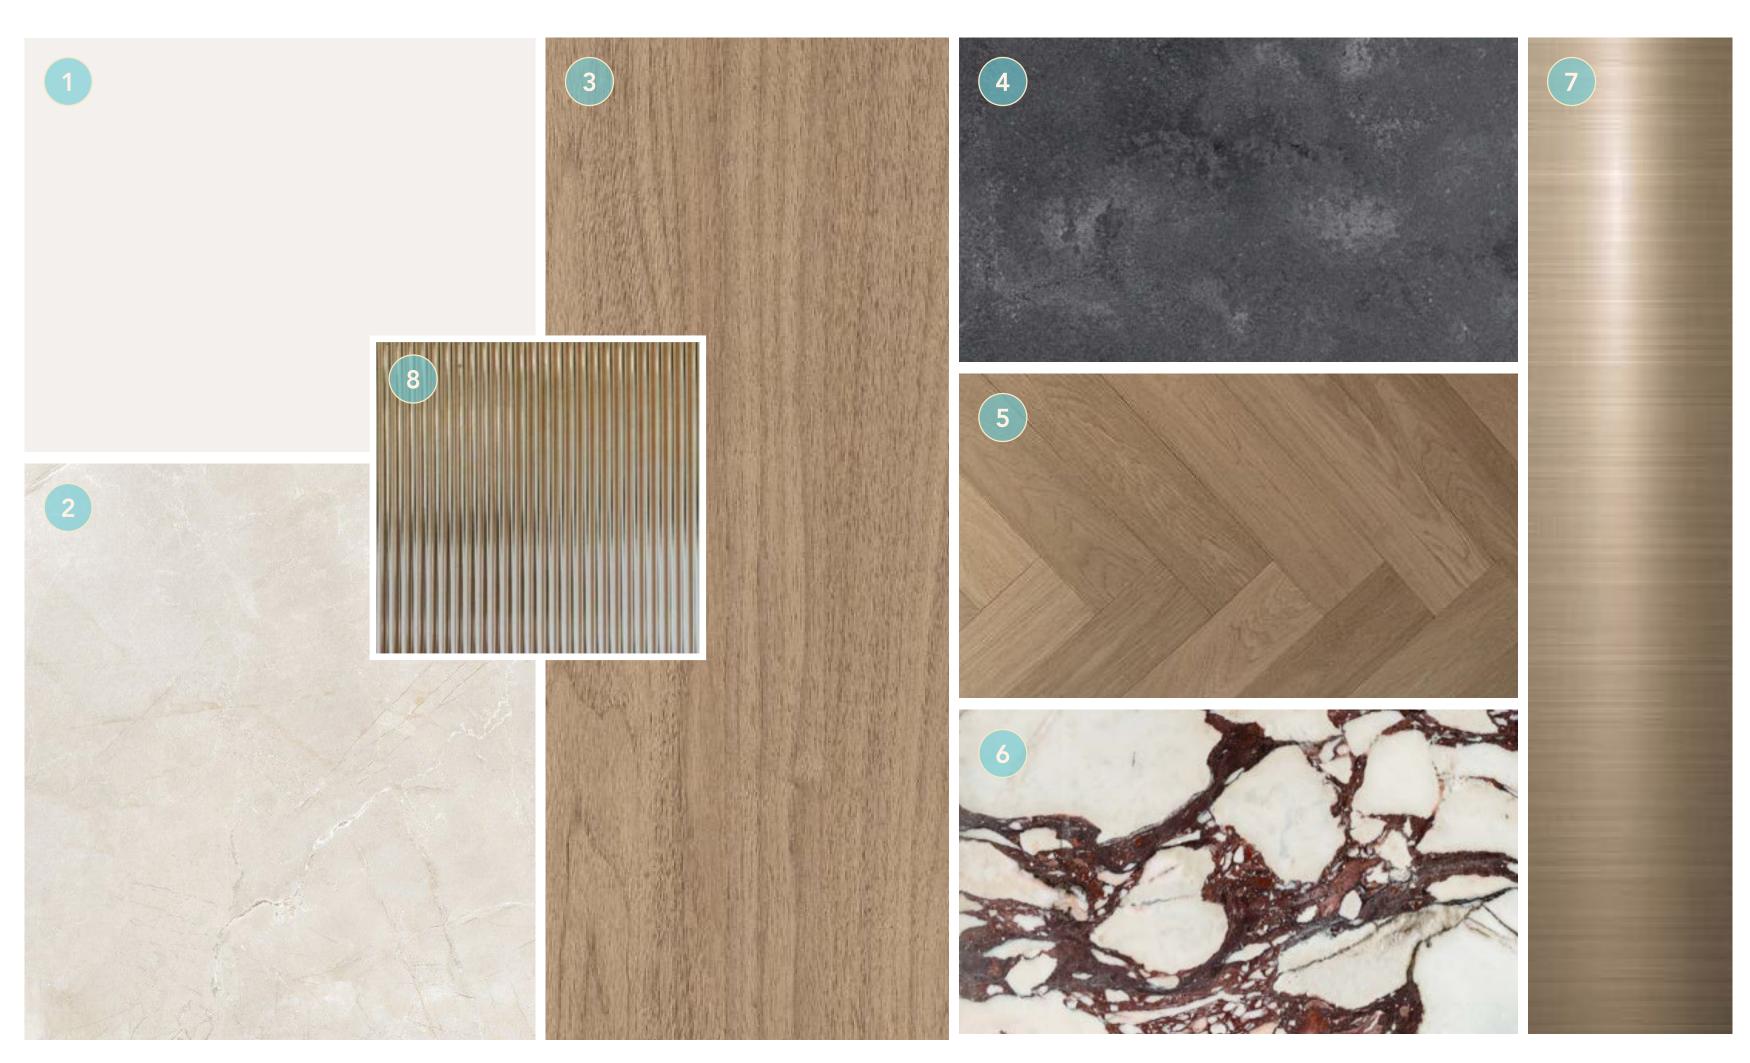

- 5. Bedroom parquet flooring
- 6. Master bathroom vanity
- 7. Accent metal
- 8. Accent fluted glass

CLUB VILLAS

KEY PLAN

- 5. Bedroom parquet flooring
- 6. Master bathroom vanity
- 7. Accent metal
- 8. Accent fluted glass

INTERIOR MATERIALS

PRESTIGE