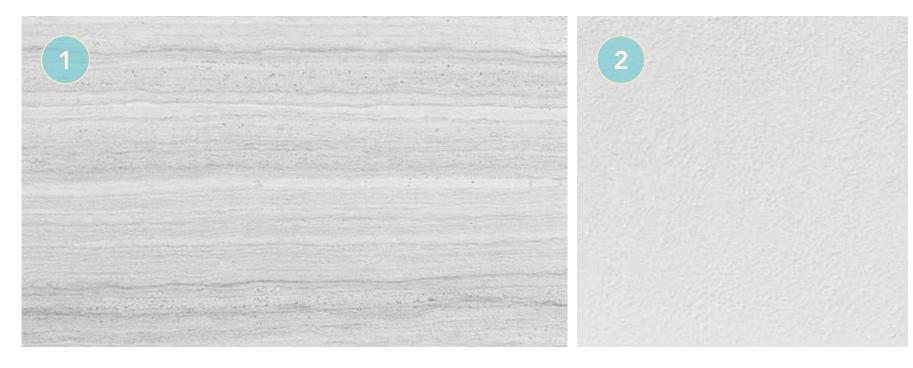

## **GREY EXTERIOR VILLA**

## BEIGE EXTERIOR VILLA

5. Exterior cladding

6. Metal accents

7. Louvers

- 1. Grey exterior cladding
- 2. Grey exterior render paint
- 3. Beige exterior cladding
- 4. Beige exterior render paint

EXTERIOR MATERIALS