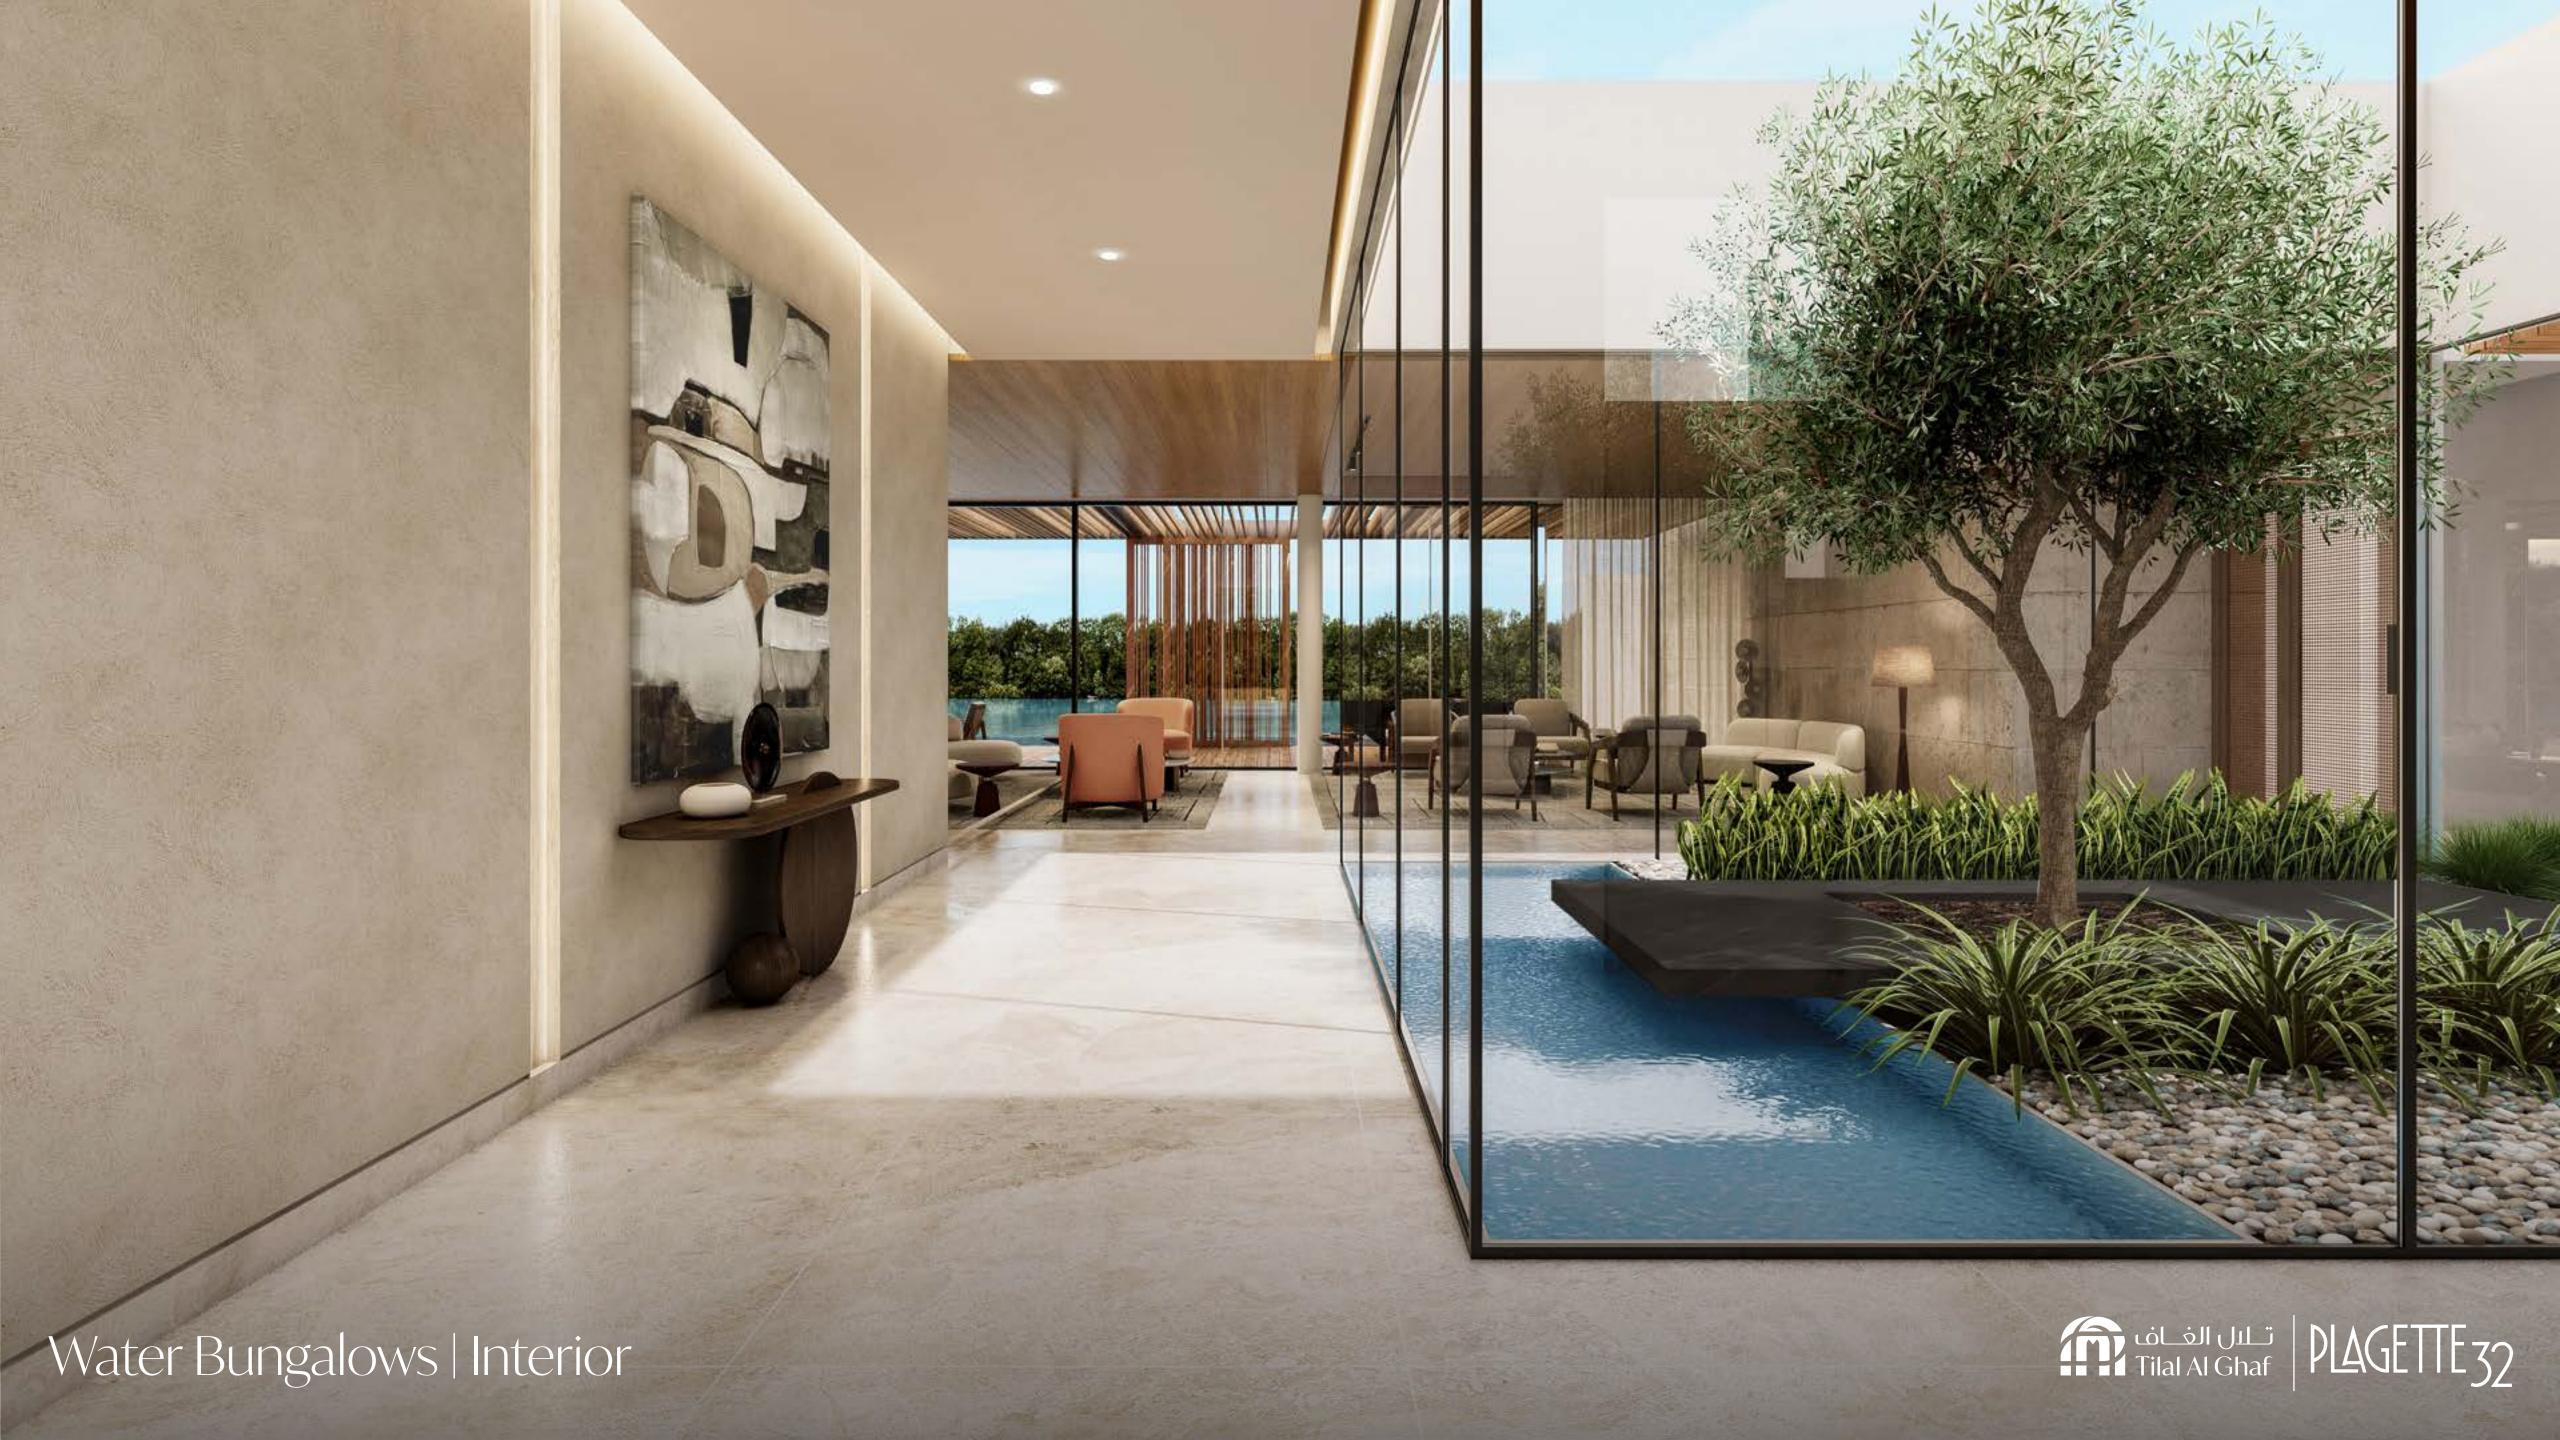

In Tilal Al Ghaf, Riviera chic has an alluring new address...

PLAGETTE

Our 4 exclusive bungalows line the edge of the serene sandy lagoon, offering direct access to its crystalline water and neighbouring beach club. A series of hammered stone walls creates a playful rhythm and an iconic design where each bungalow boasts its own private garden, outdoor patio and pool.

Purposefully grounded and blending within the natural topography, this intimate retreat is a wonderous haven for personal well-being. Its intricate designs are characterised by light and an organic palette with Zen influences gives you a sense of comfort.