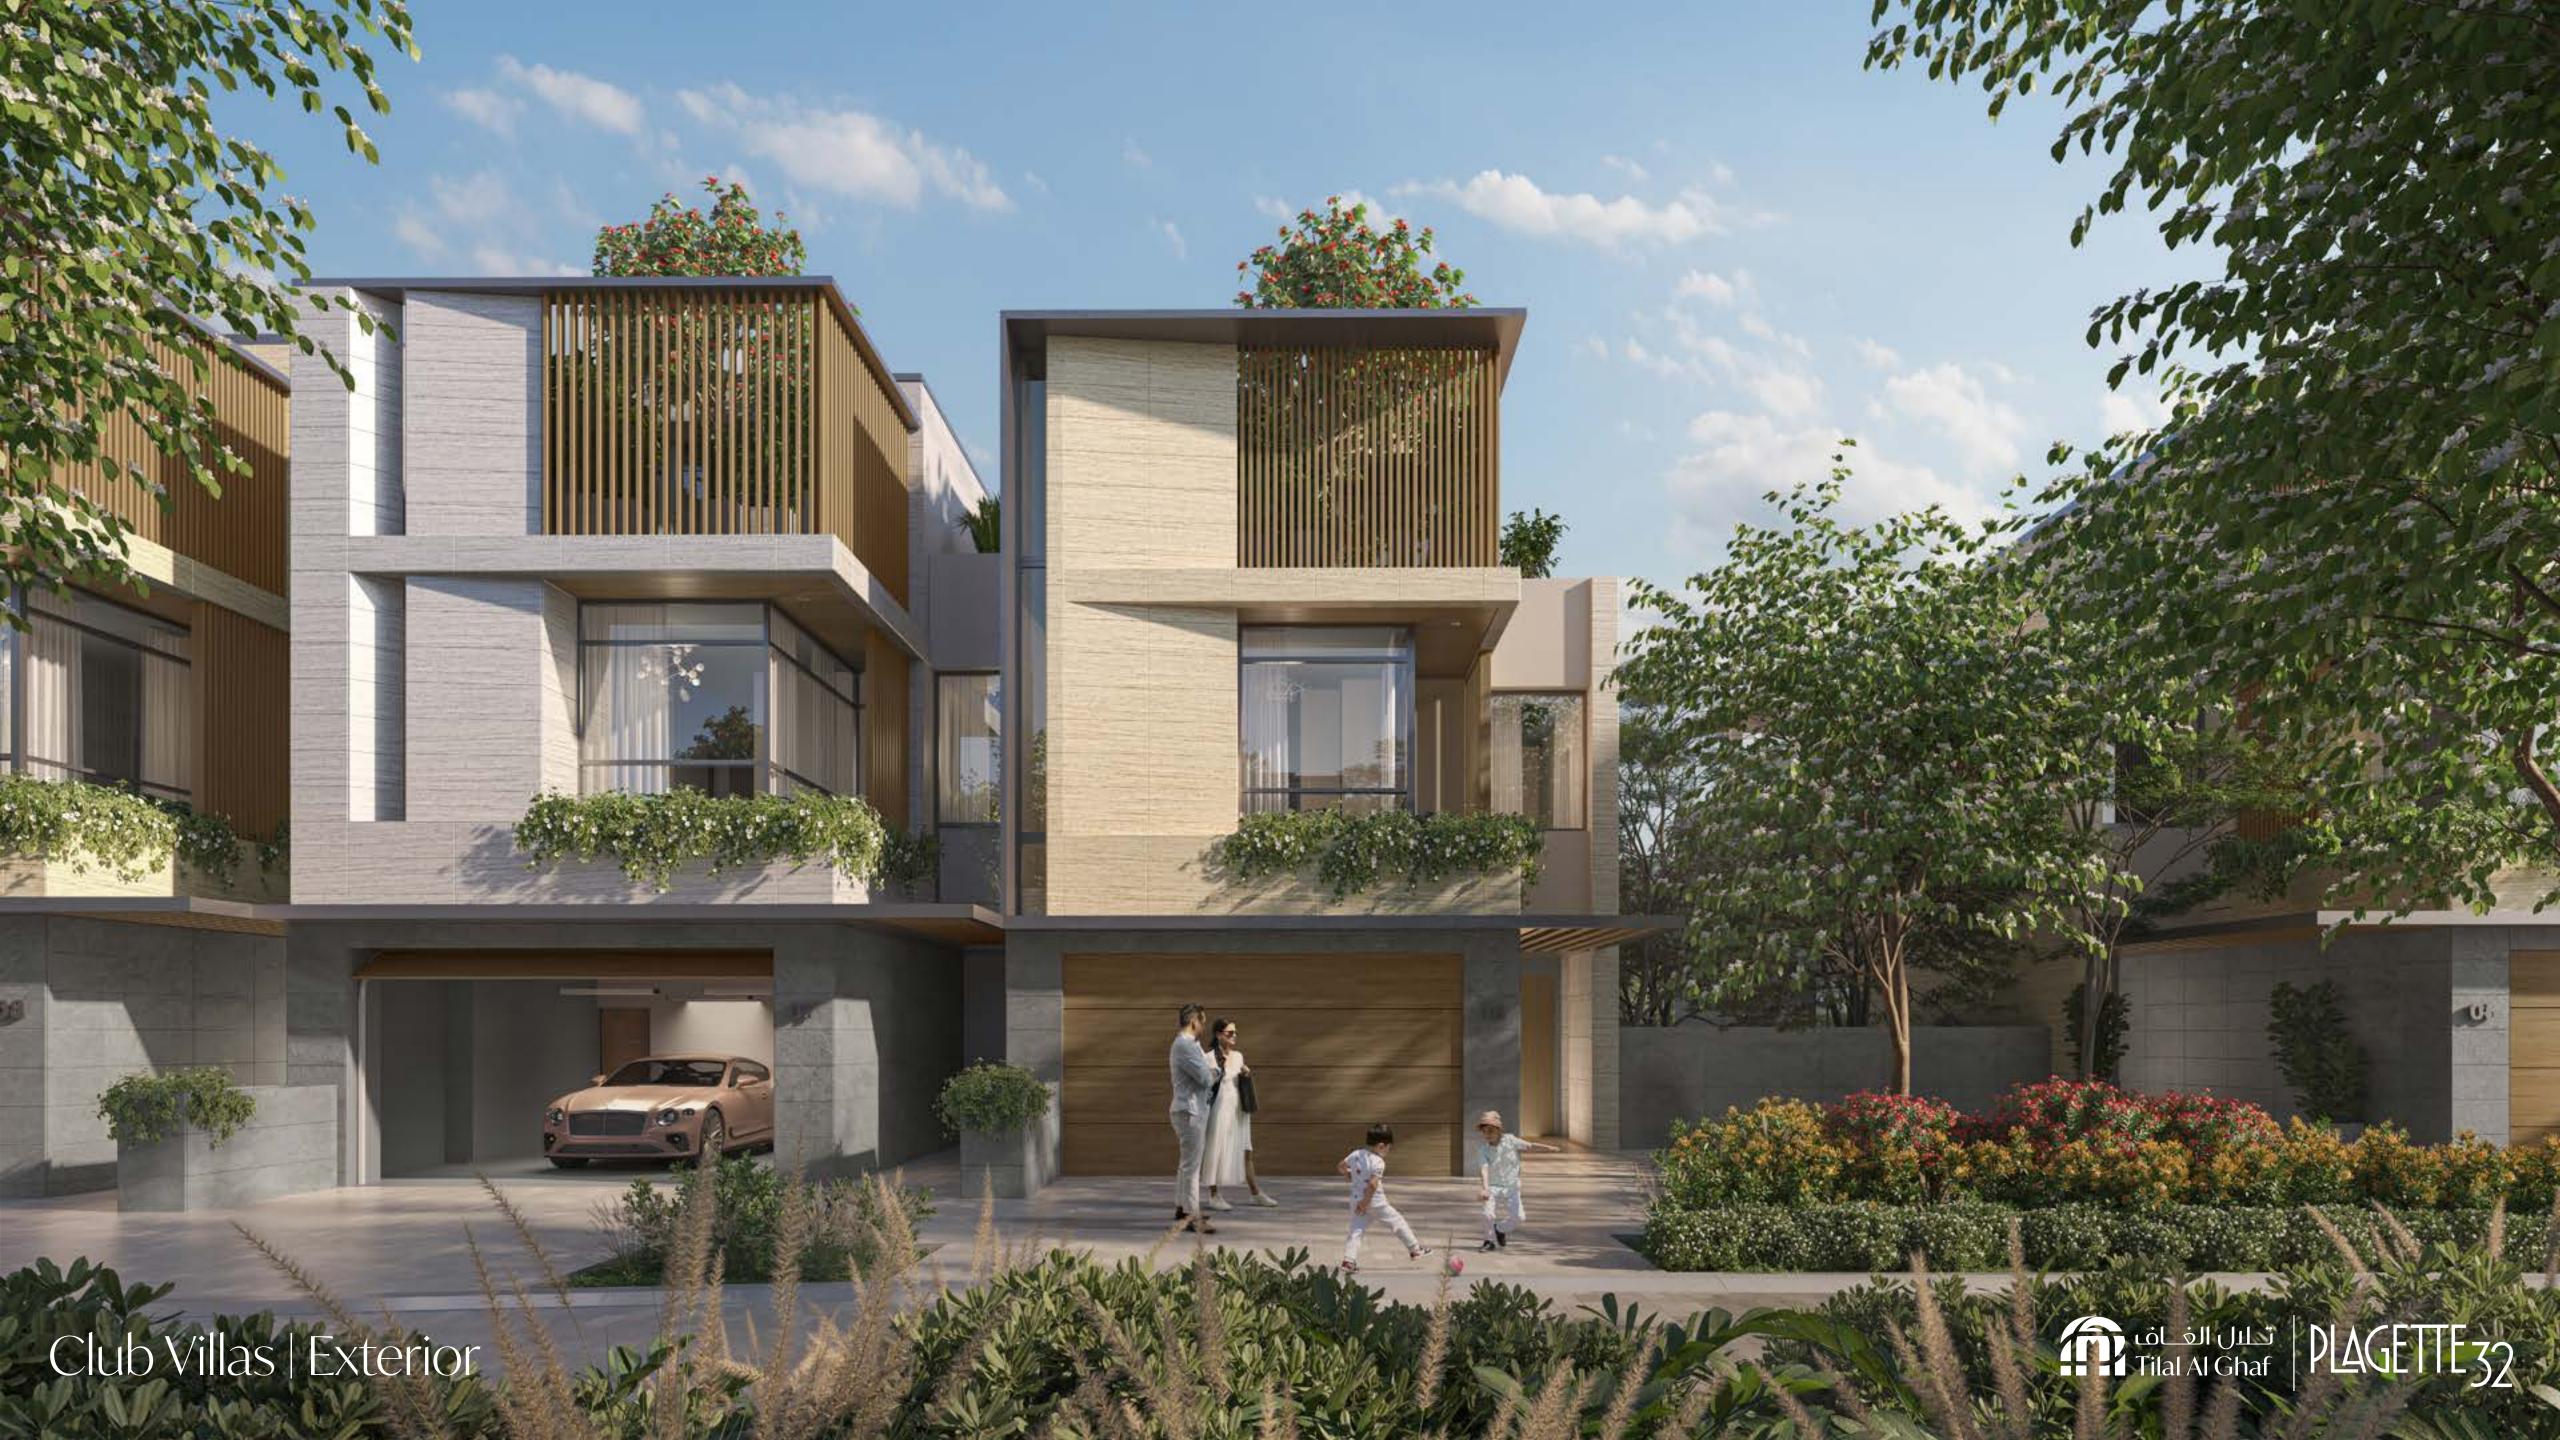

- 5. Bedroom parquet flooring
- 6. Master bathroom vanity
- 7. Accent metal
- 8. Accent fluted glass

CLUB VILLAS

KEY PLAN

## **GREY EXTERIOR VILLA**

## BEIGE EXTERIOR VILLA

5. Exterior cladding

6. Metal accents

7. Louvers

- 1. Grey exterior cladding
- 2. Grey exterior render paint
- 3. Beige exterior cladding
- 4. Beige exterior render paint

EXTERIOR MATERIALS