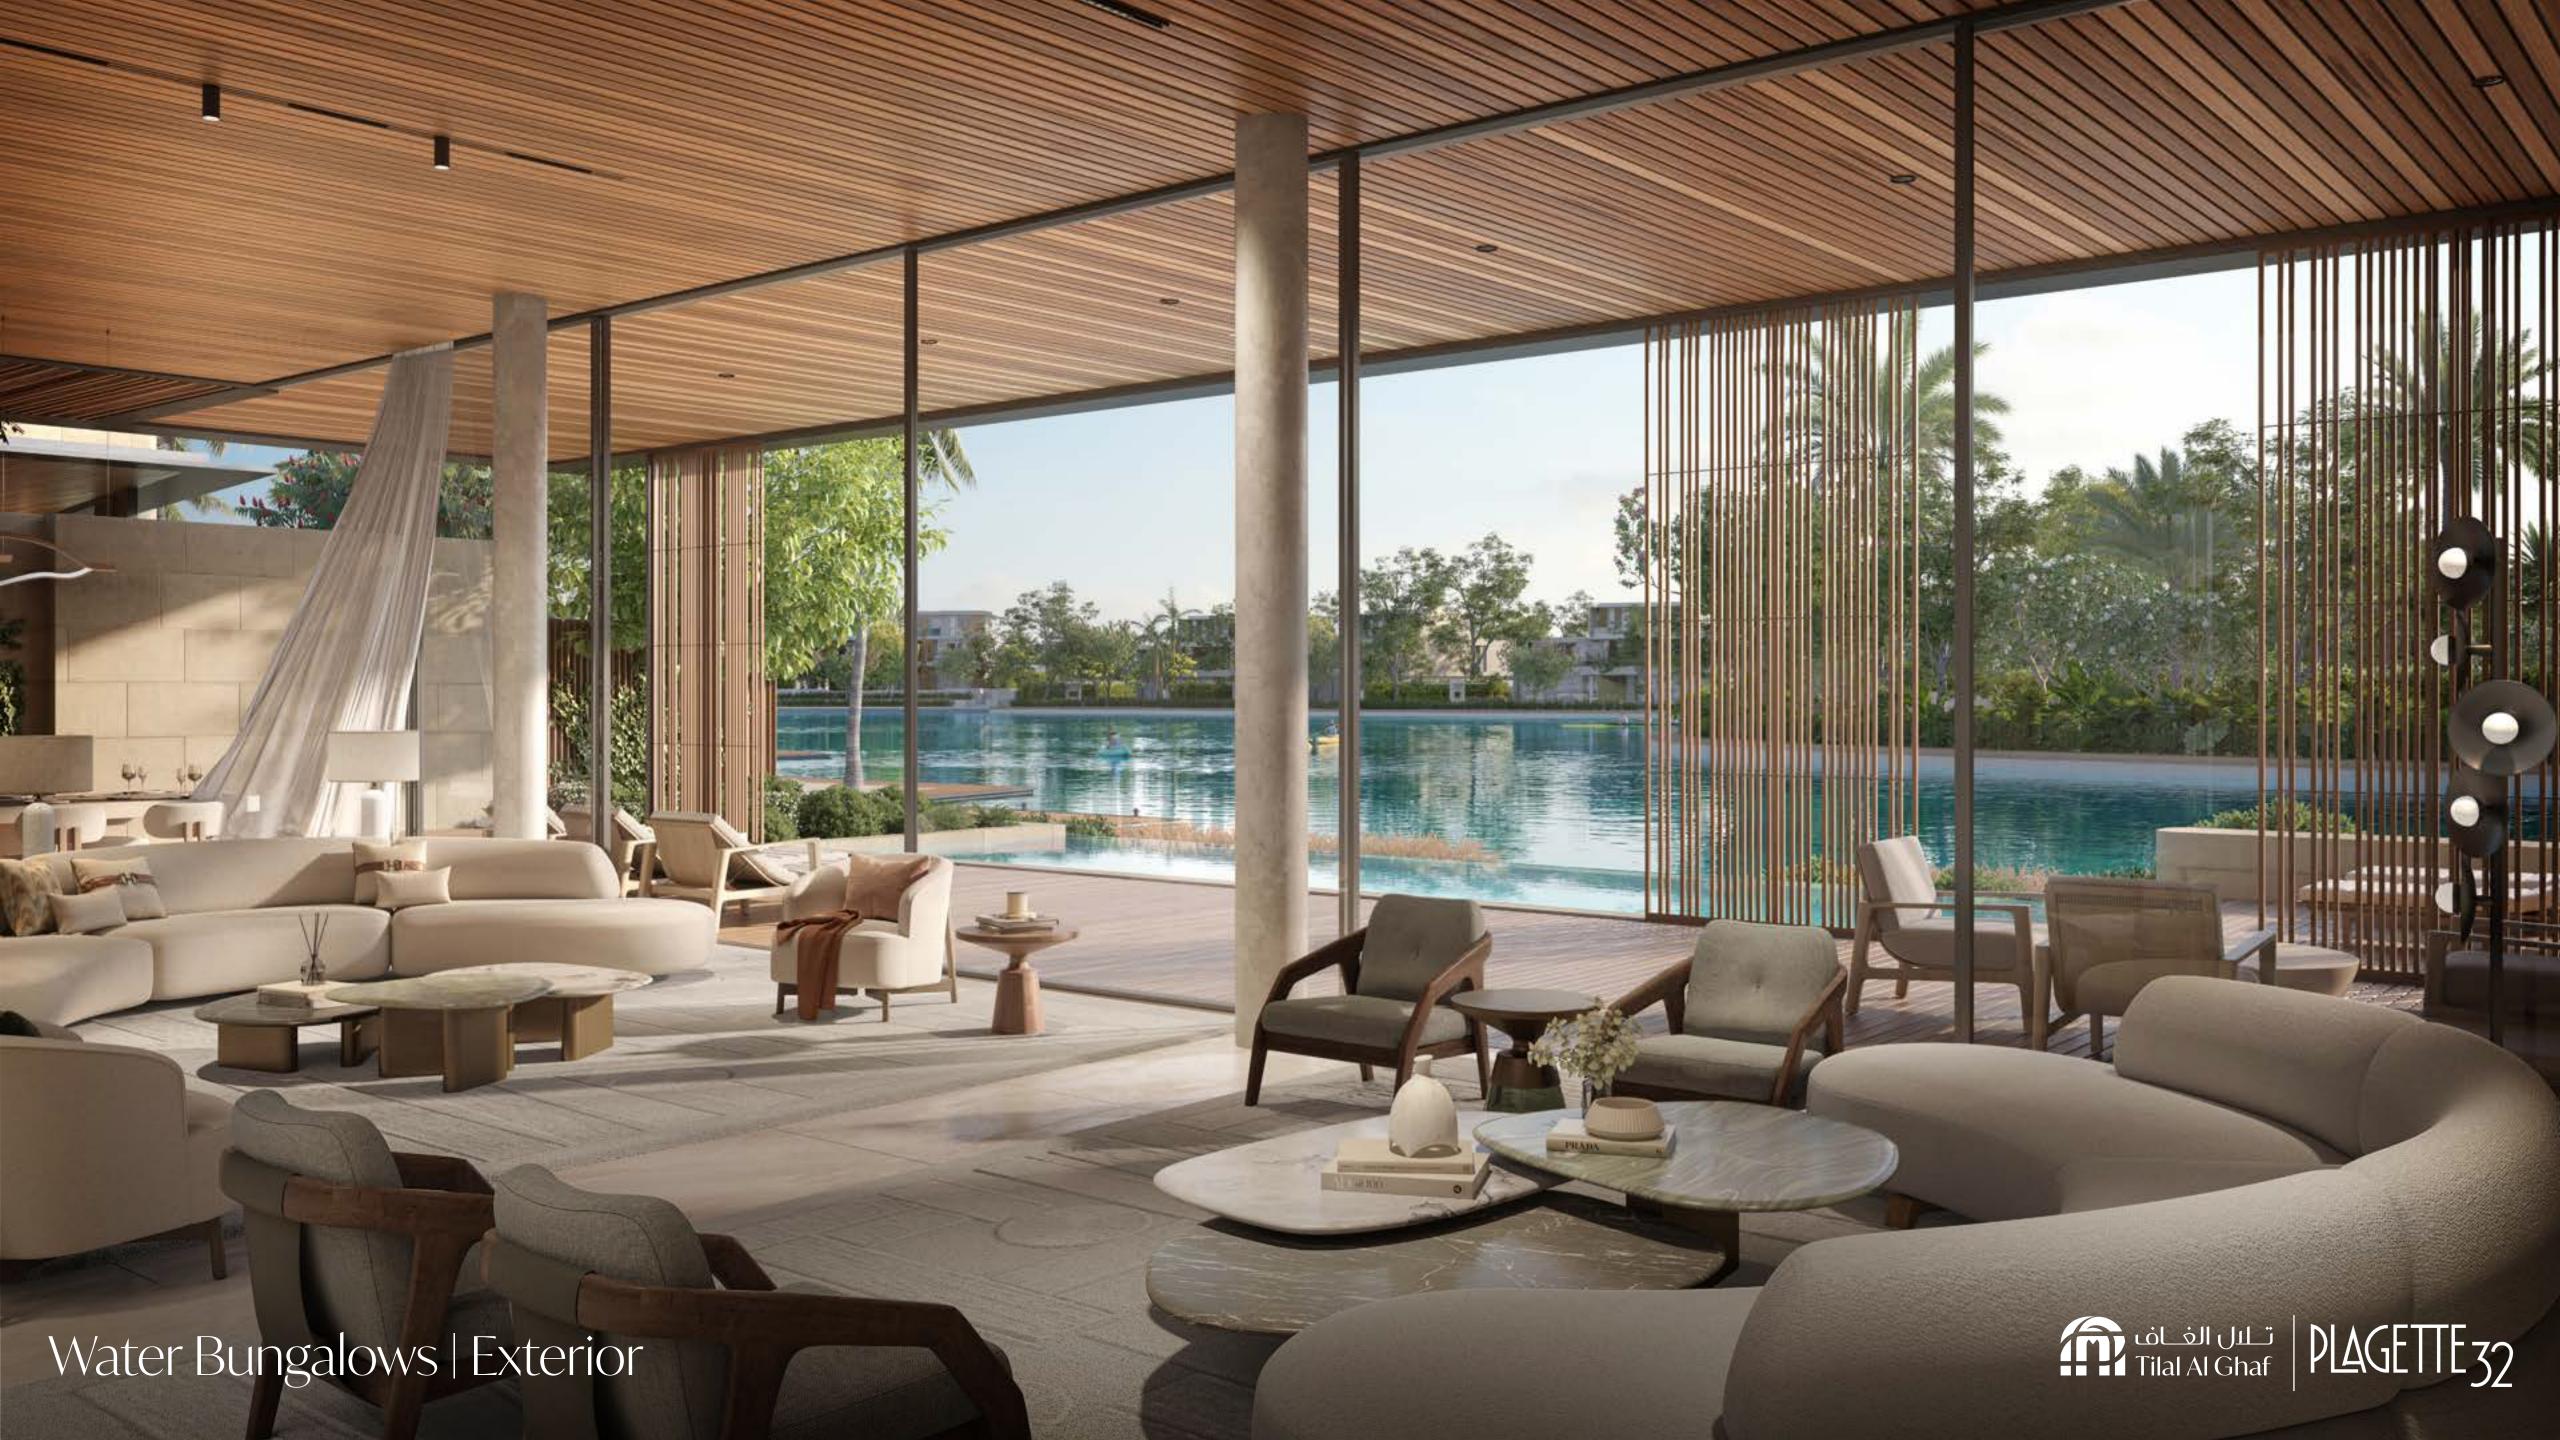

In Tilal Al Ghaf, Riviera chic has an alluring new address...

PLAGETTE

Our 4 exclusive bungalows line the edge of the serene sandy lagoon, offering direct access to its crystalline water and neighbouring beach club. A series of hammered stone walls creates a playful rhythm and an iconic design where each bungalow boasts its own private garden, outdoor patio and pool.

Purposefully grounded and blending within the natural topography, this intimate retreat is a wonderous haven for personal well-being. Its intricate designs are characterised by light and an organic palette with Zen influences gives you a sense of comfort.