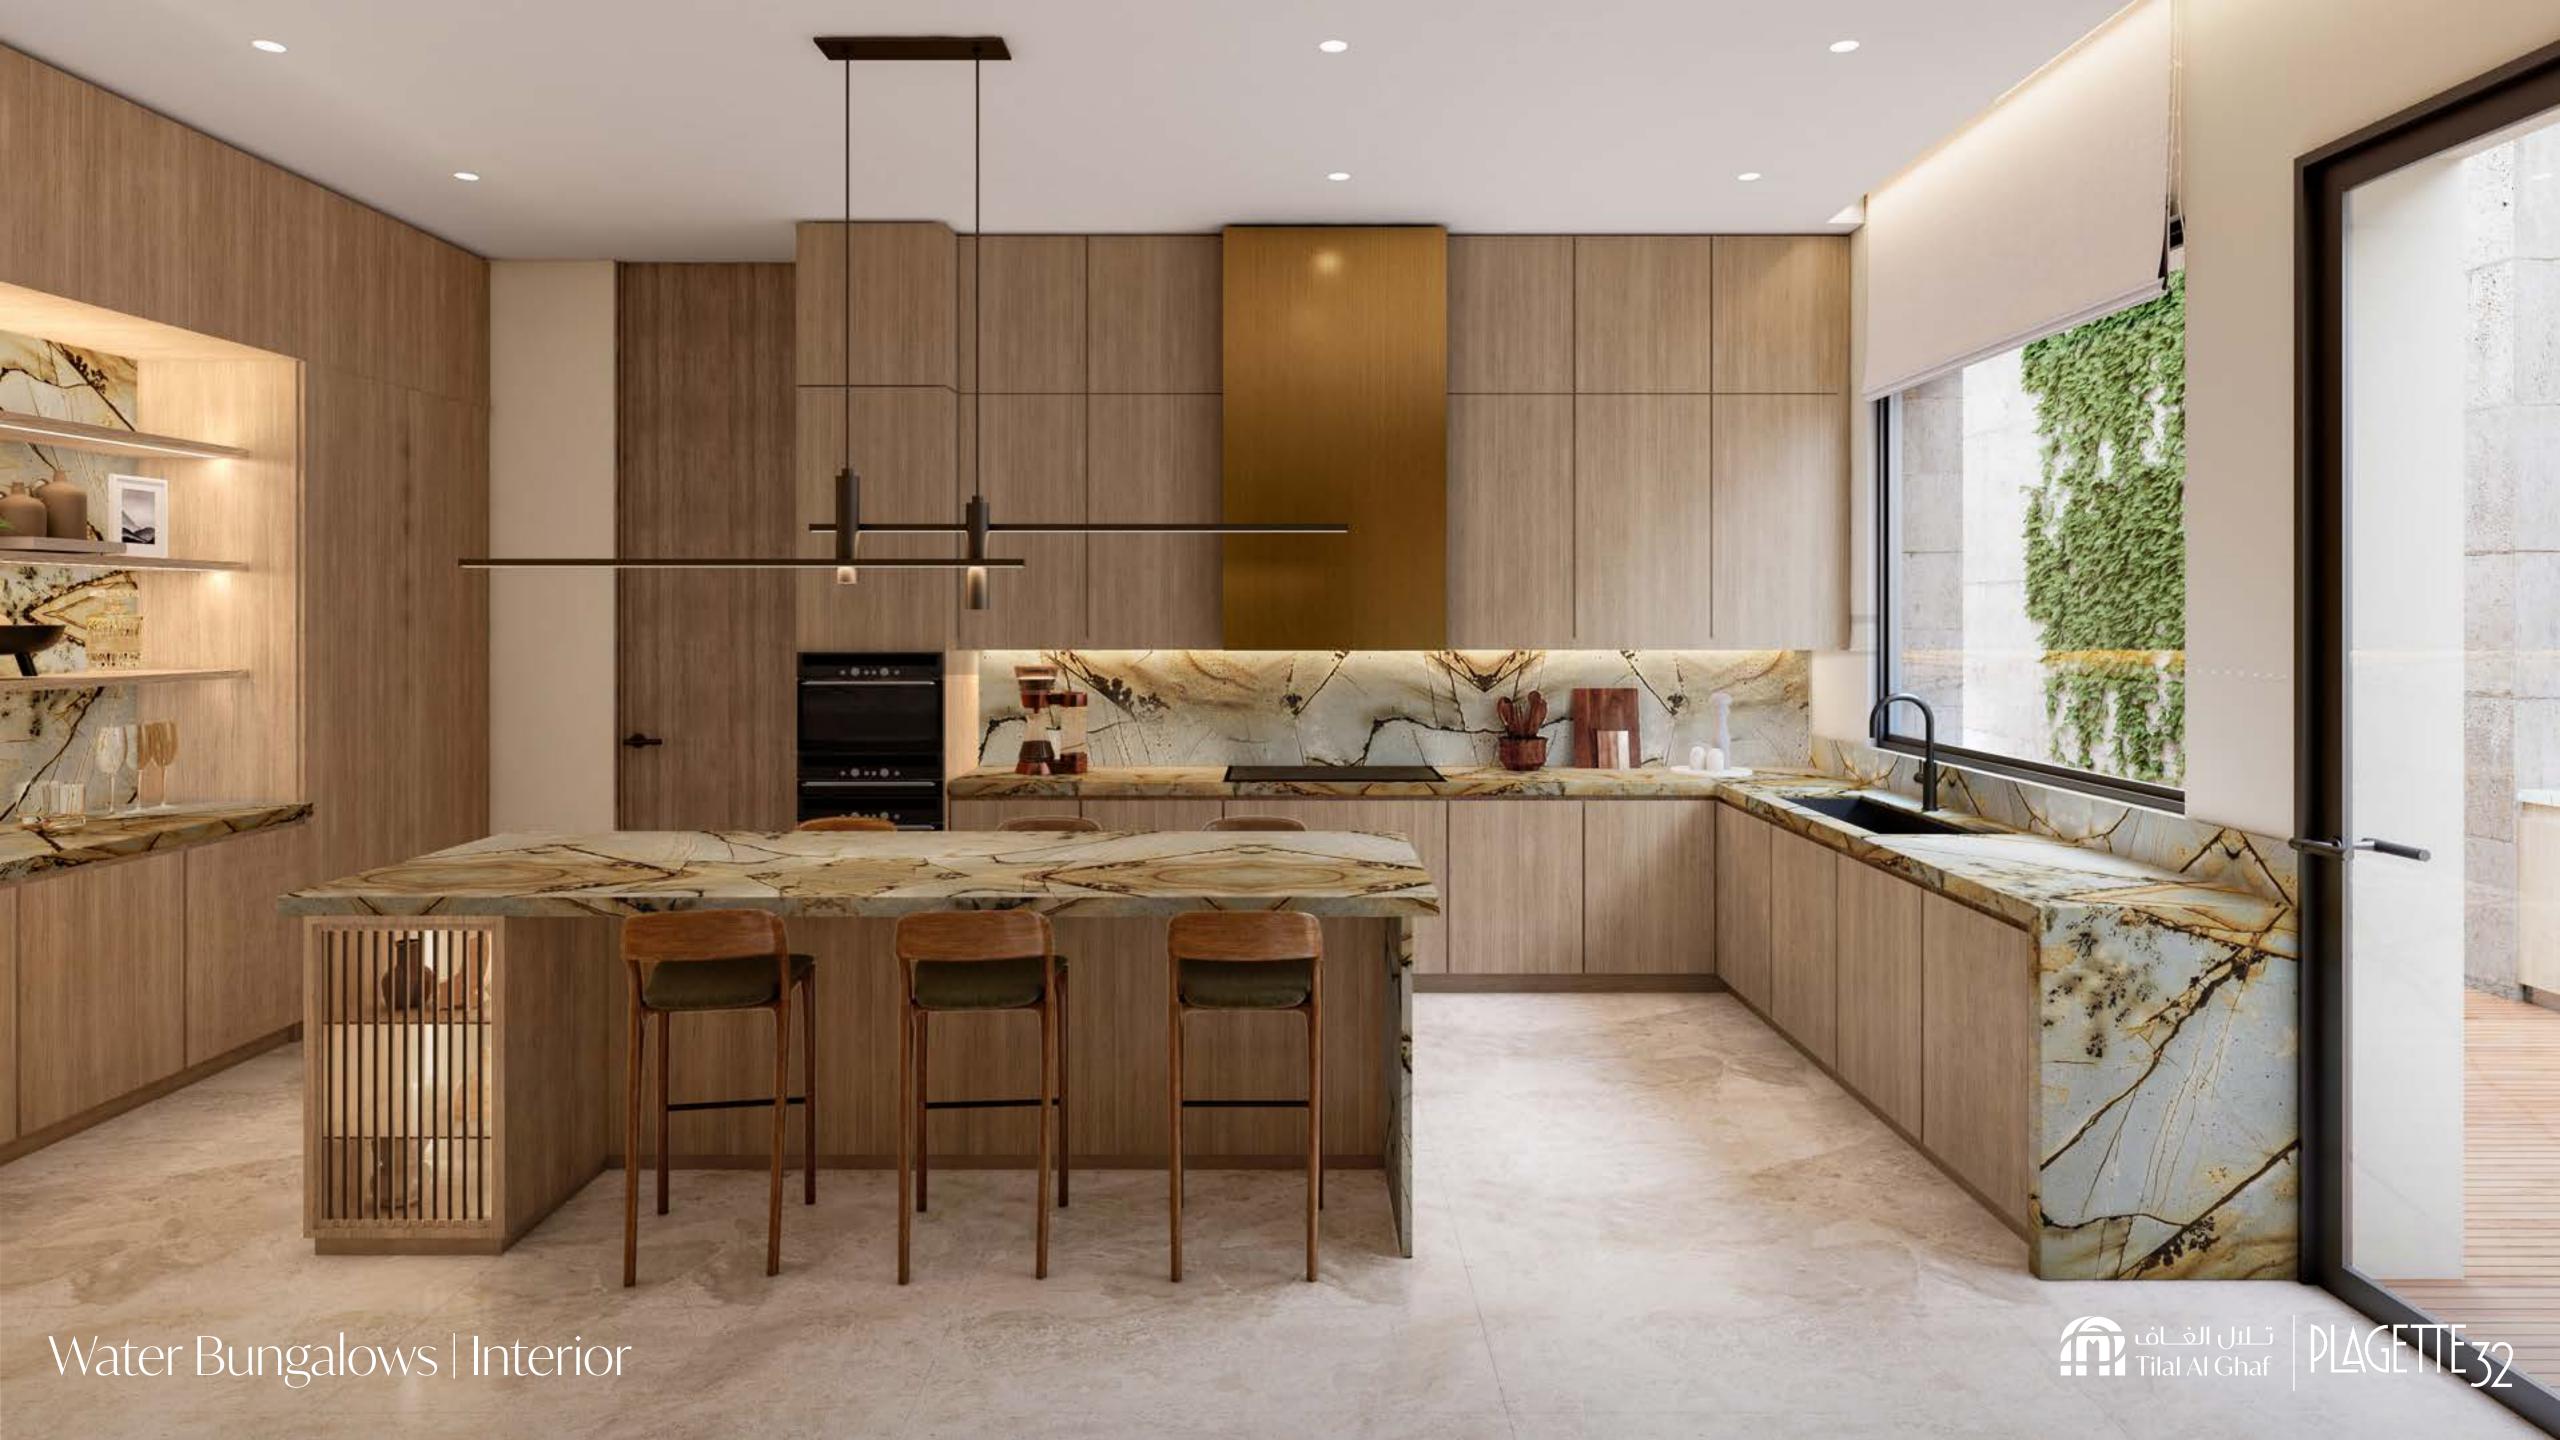

In Tilal Al Ghaf, Riviera chic has an alluring new address...

PLAGETTE

Our 4 exclusive bungalows line the edge of the serene sandy lagoon, offering direct access to its crystalline water and neighbouring beach club. A series of hammered stone walls creates a playful rhythm and an iconic design where each bungalow boasts its own private garden, outdoor patio and pool.

Purposefully grounded and blending within the natural topography, this intimate retreat is a wonderous haven for personal well-being. Its intricate designs are characterised by light and an organic palette with Zen influences gives you a sense of comfort.

- 1. Natural stone cladding
- 2. Scraped finish render paint
- 3. Metal accents
- 4. Composite decking
- 5. Louvers

- 1. General paint
- 2. General flooring (A,B,C)
- 3. General veneer
- 4. Kitchen stone

- 5. Bedroom parquet flooring
- 6. Master bathroom vanity
- 7. Accent metal
- 8. Accent fluted glass

CLUB VILLAS

KEY PLAN