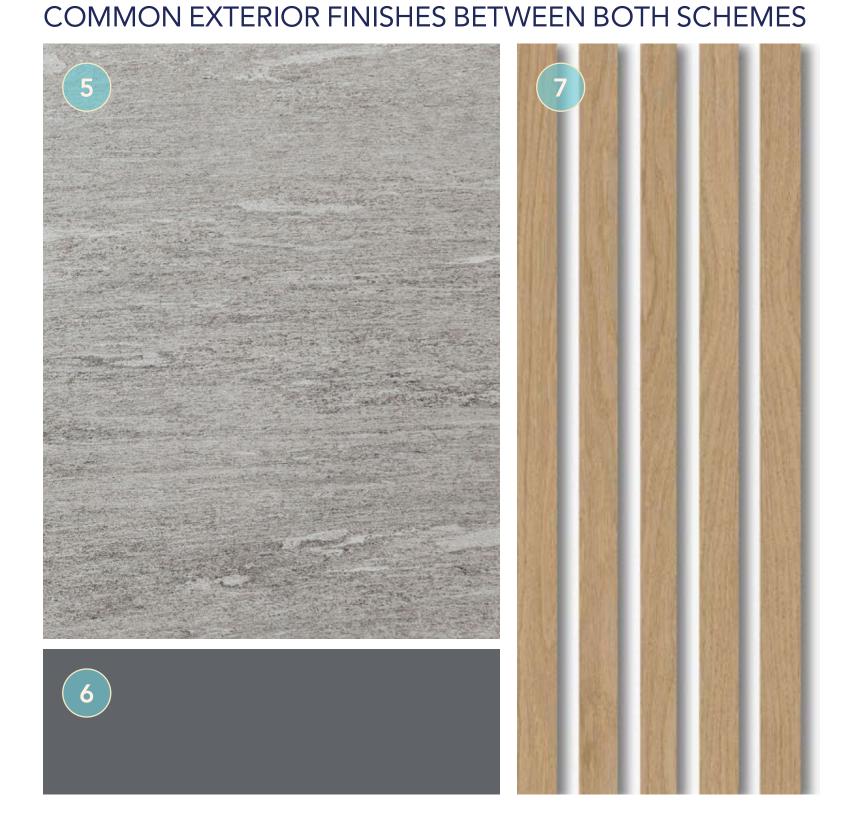

## BEIGE EXTERIOR VILLA

5. Exterior cladding

6. Metal accents

7. Louvers

- 1. Grey exterior cladding
- 2. Grey exterior render paint
- 3. Beige exterior cladding
- 4. Beige exterior render paint

EXTERIOR MATERIALS