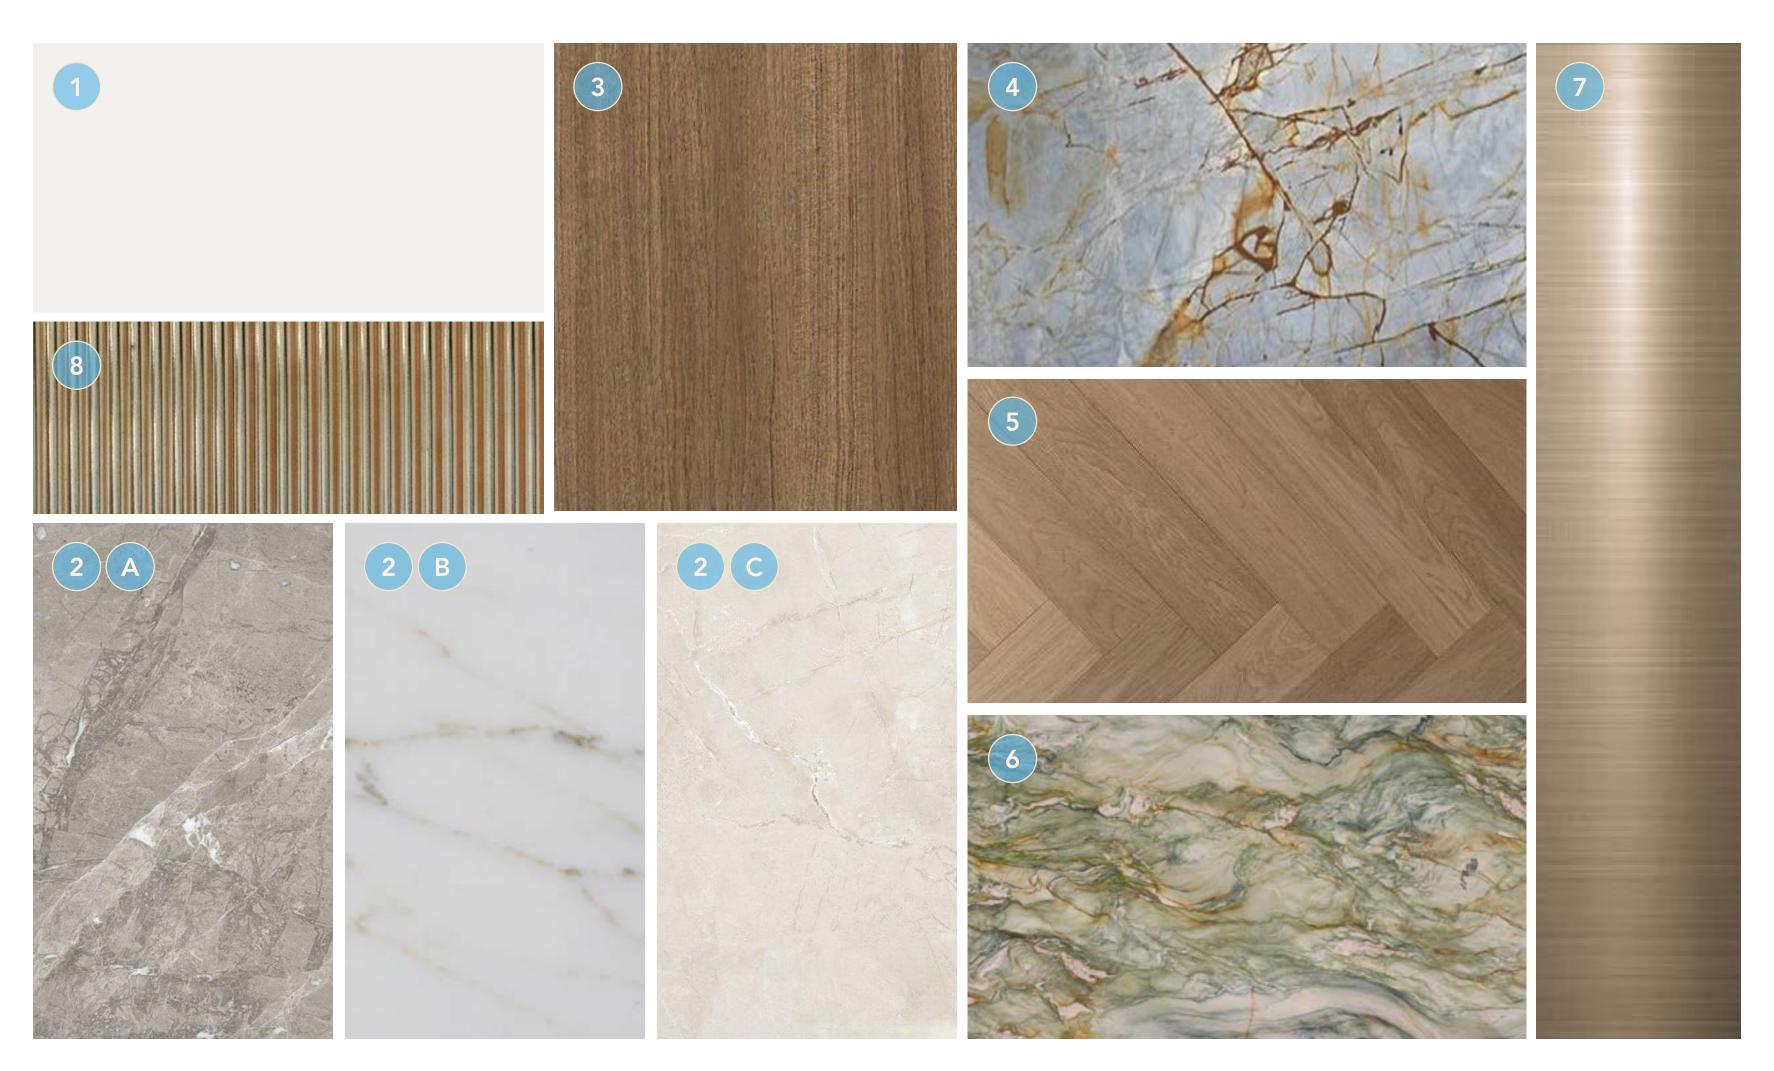

- 1. Natural stone cladding
- 2. Scraped finish render paint
- 3. Metal accents
- 4. Composite decking
- 5. Louvers

- 1. General paint
- 2. General flooring (A,B,C)
- 3. General veneer
- 4. Kitchen stone

- 5. Bedroom parquet flooring
- 6. Master bathroom vanity
- 7. Accent metal
- 8. Accent fluted glass

CLUB VILLAS

KEY PLAN

- 1. General paint
- 2. General flooring
- 3. General veneer
- 4. Kitchen stone

- 5. Second floor tile
- 6. Master bathroom vanity
- 7. Accent metal
- 8. Accent fluted glass

- 1. General paint
- 2. General flooring
- 3. General veneer
- 4. Kitchen counter

- 5. Bedroom parquet flooring
- 6. Master bathroom vanity
- 7. Accent metal
- 8. Accent fluted glass

INTERIOR MATERIALS

PRESTIGE