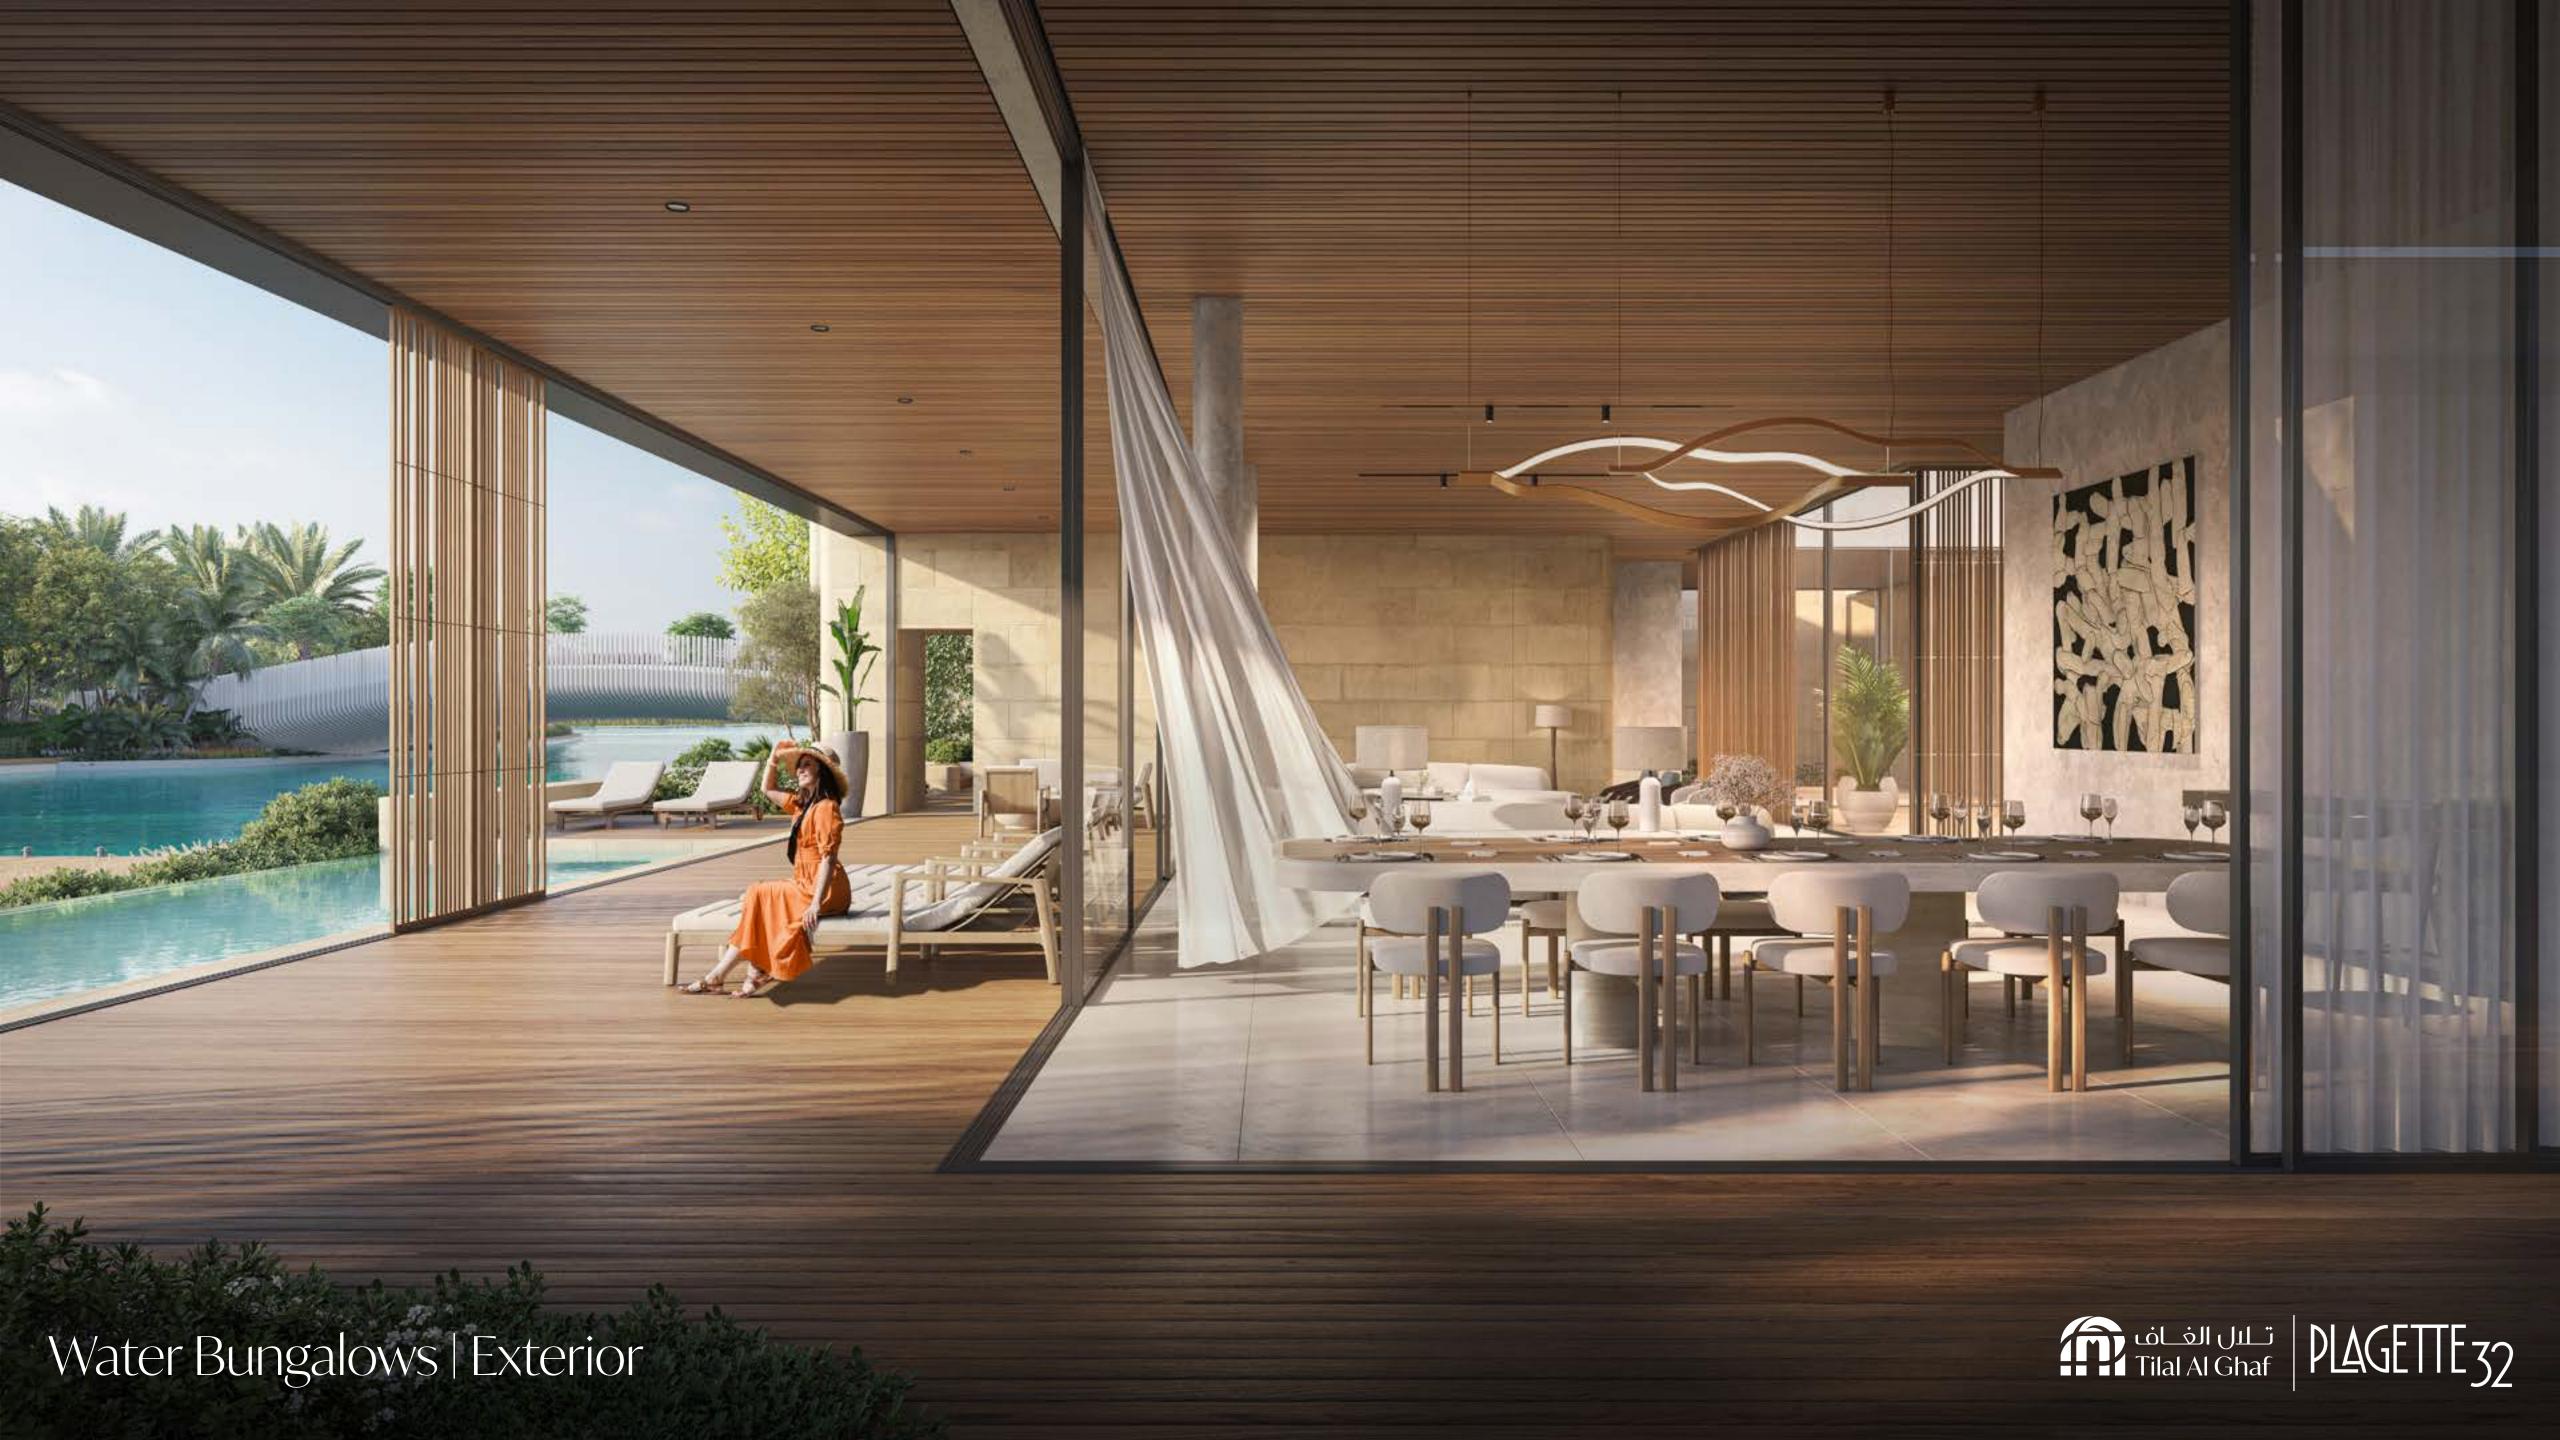

In Tilal Al Ghaf, Riviera chic has an alluring new address...

PLAGETTE

Our 4 exclusive bungalows line the edge of the serene sandy lagoon, offering direct access to its crystalline water and neighbouring beach club. A series of hammered stone walls creates a playful rhythm and an iconic design where each bungalow boasts its own private garden, outdoor patio and pool.

Purposefully grounded and blending within the natural topography, this intimate retreat is a wonderous haven for personal well-being. Its intricate designs are characterised by light and an organic palette with Zen influences gives you a sense of comfort.