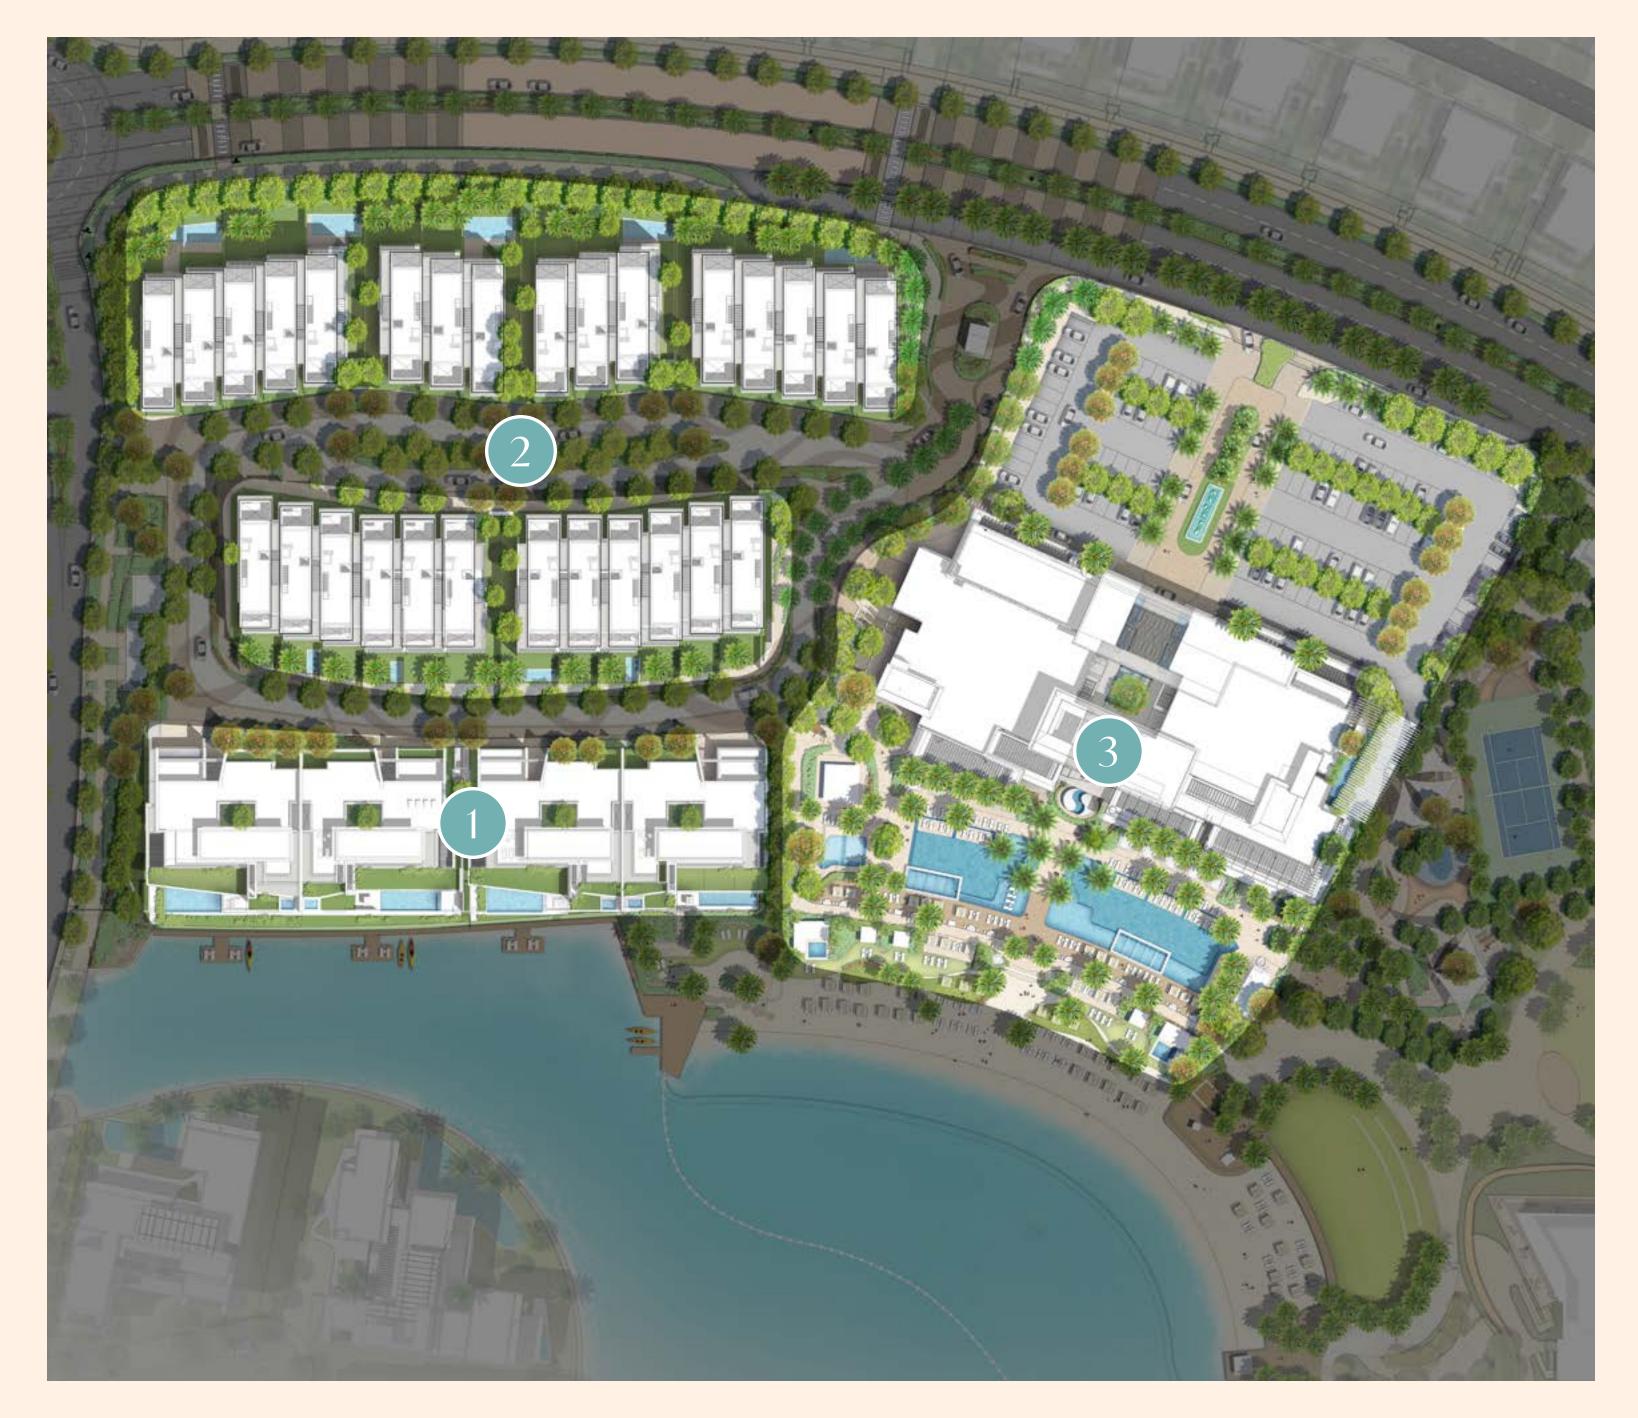

#### KEY PLAN

- 1 WATER BUNGALOWS
- 2 CLUB VILLAS

RECREATIONAL POOL

FAMILY POOL

KIDS' POOL

POOL BAR

PRIVATE BEACH

BEACH BAR

VIP CABANAS WITH DEDICATED POOLS

LIVE DJ BOOTH

A RANGE OF POOL AND BEACH LOUNGING OPTIONS

RESTAURANTS

Operated by the globally renowned

COLLABORATORS