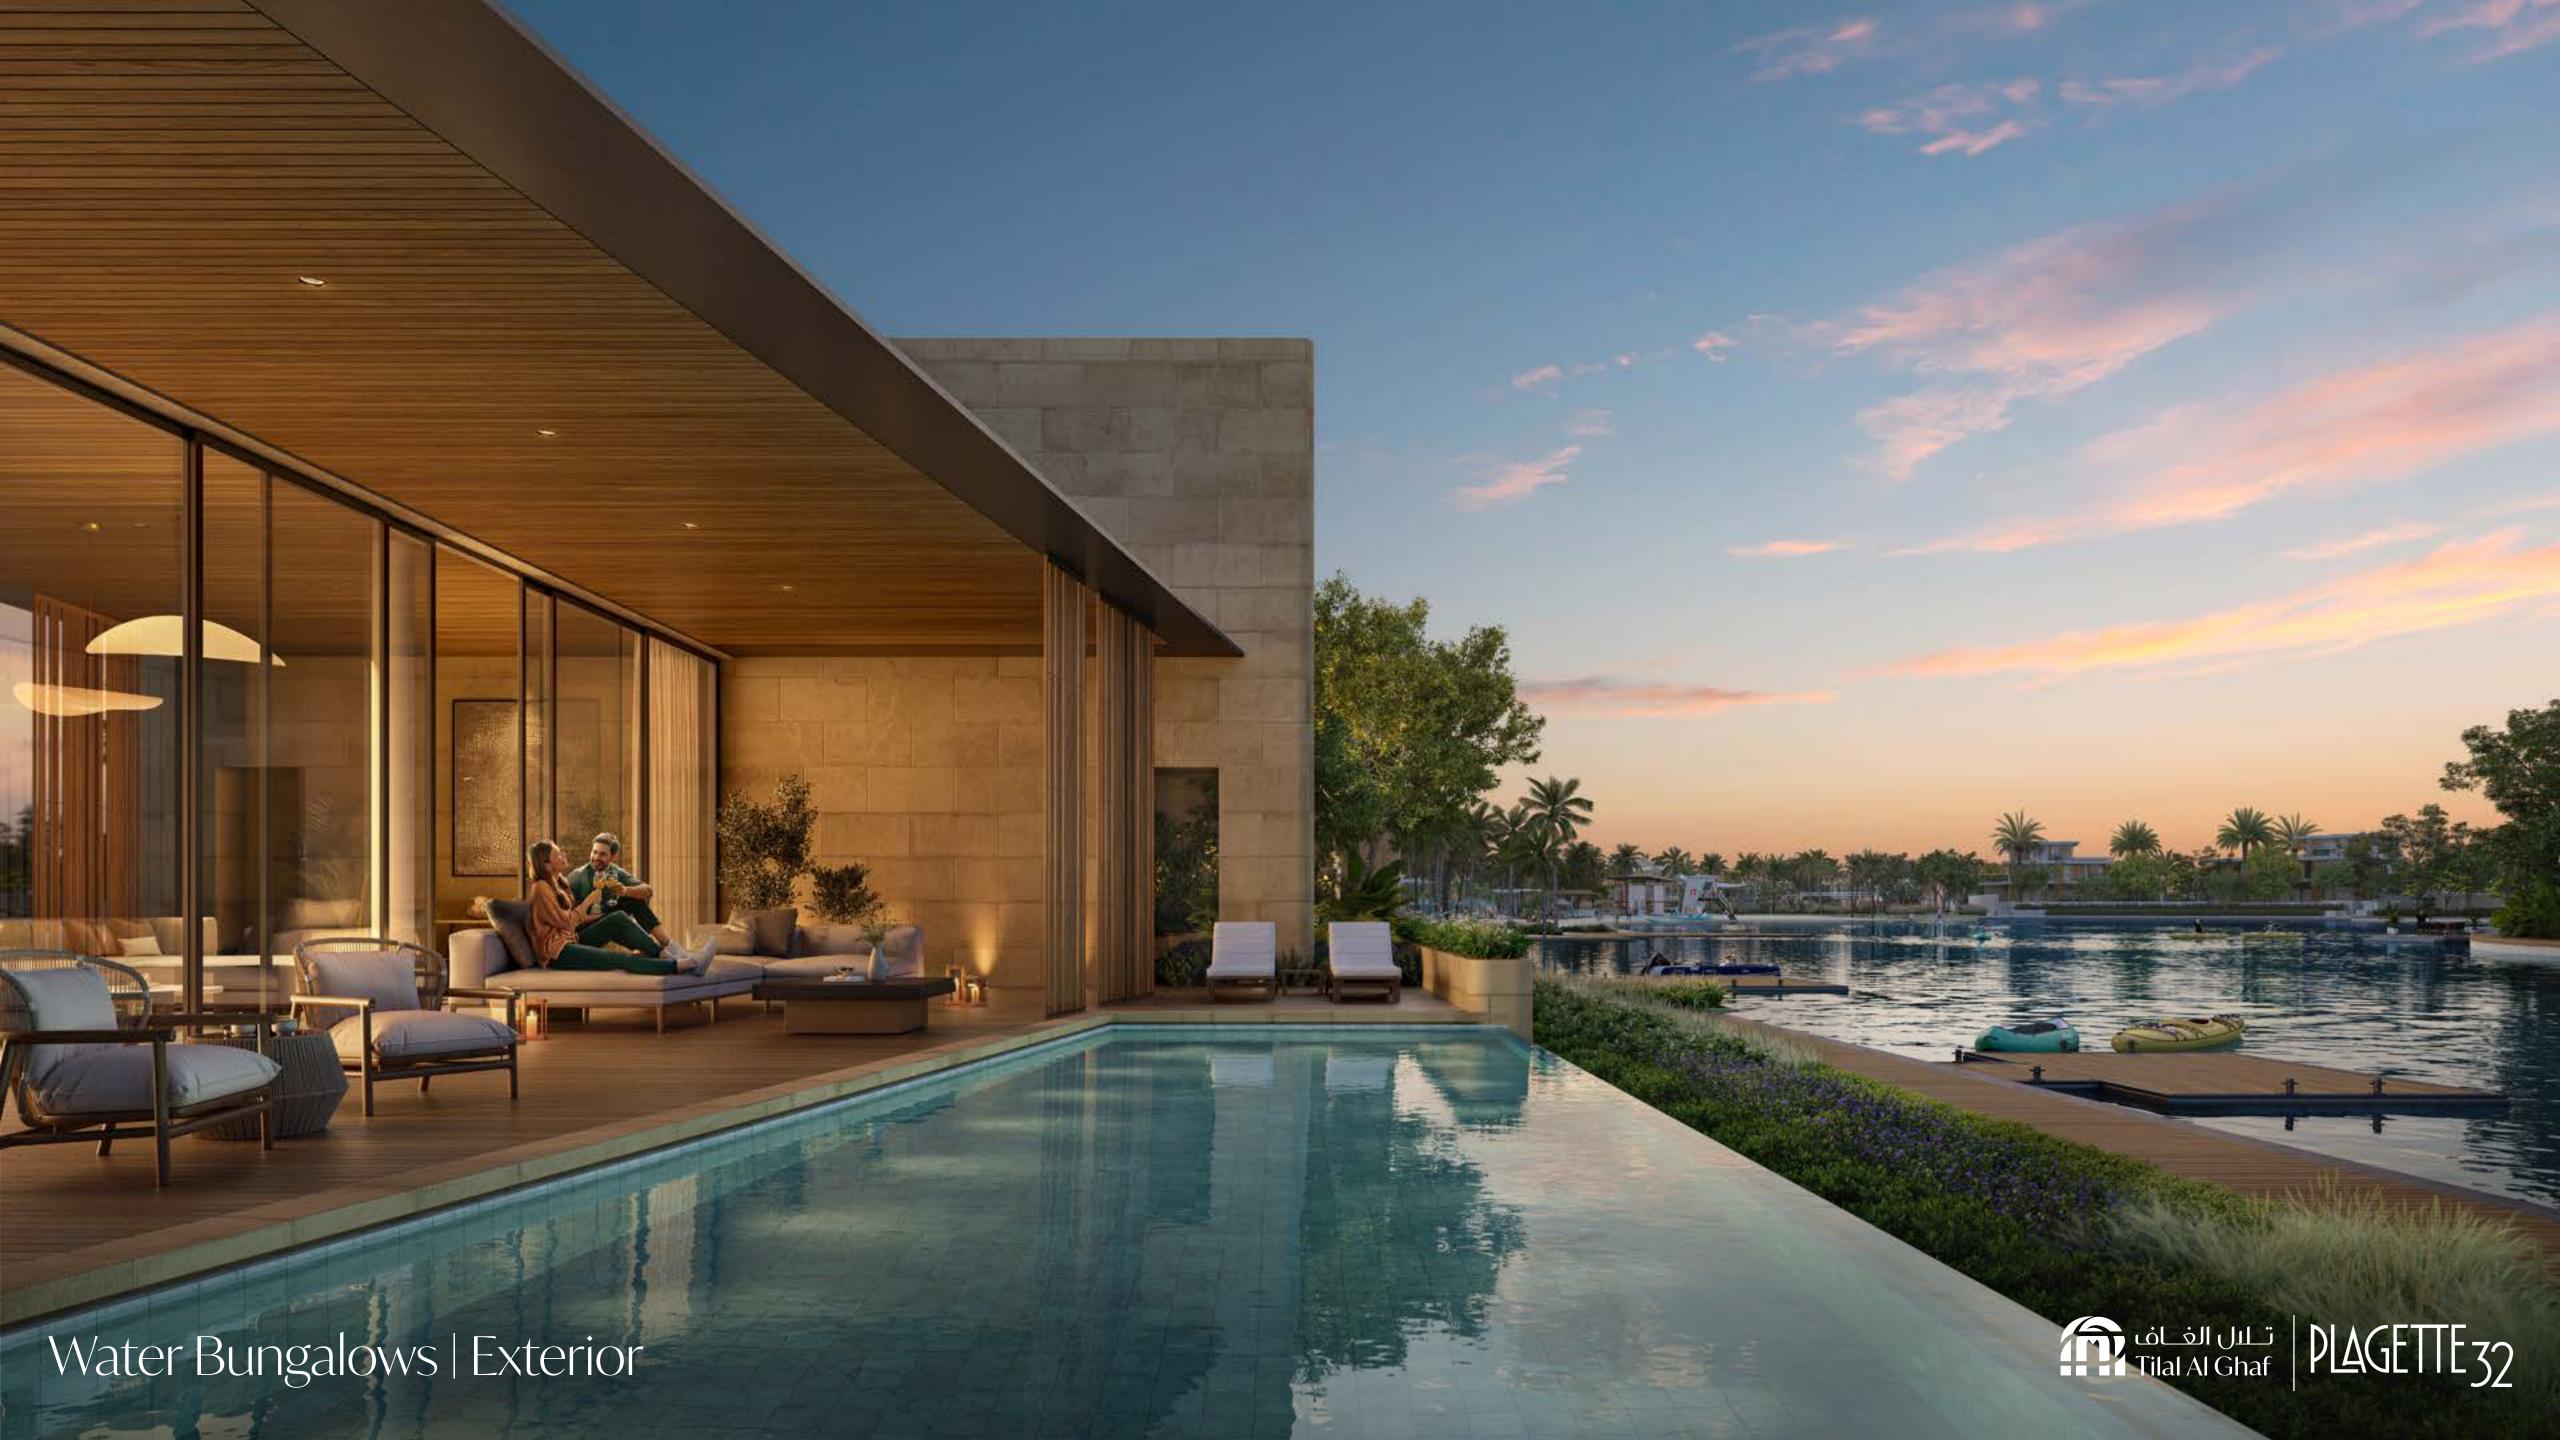

In Tilal Al Ghaf, Riviera chic has an alluring new address...

PLAGETTE

Our 4 exclusive bungalows line the edge of the serene sandy lagoon, offering direct access to its crystalline water and neighbouring beach club. A series of hammered stone walls creates a playful rhythm and an iconic design where each bungalow boasts its own private garden, outdoor patio and pool.

Purposefully grounded and blending within the natural topography, this intimate retreat is a wonderous haven for personal well-being. Its intricate designs are characterised by light and an organic palette with Zen influences gives you a sense of comfort.