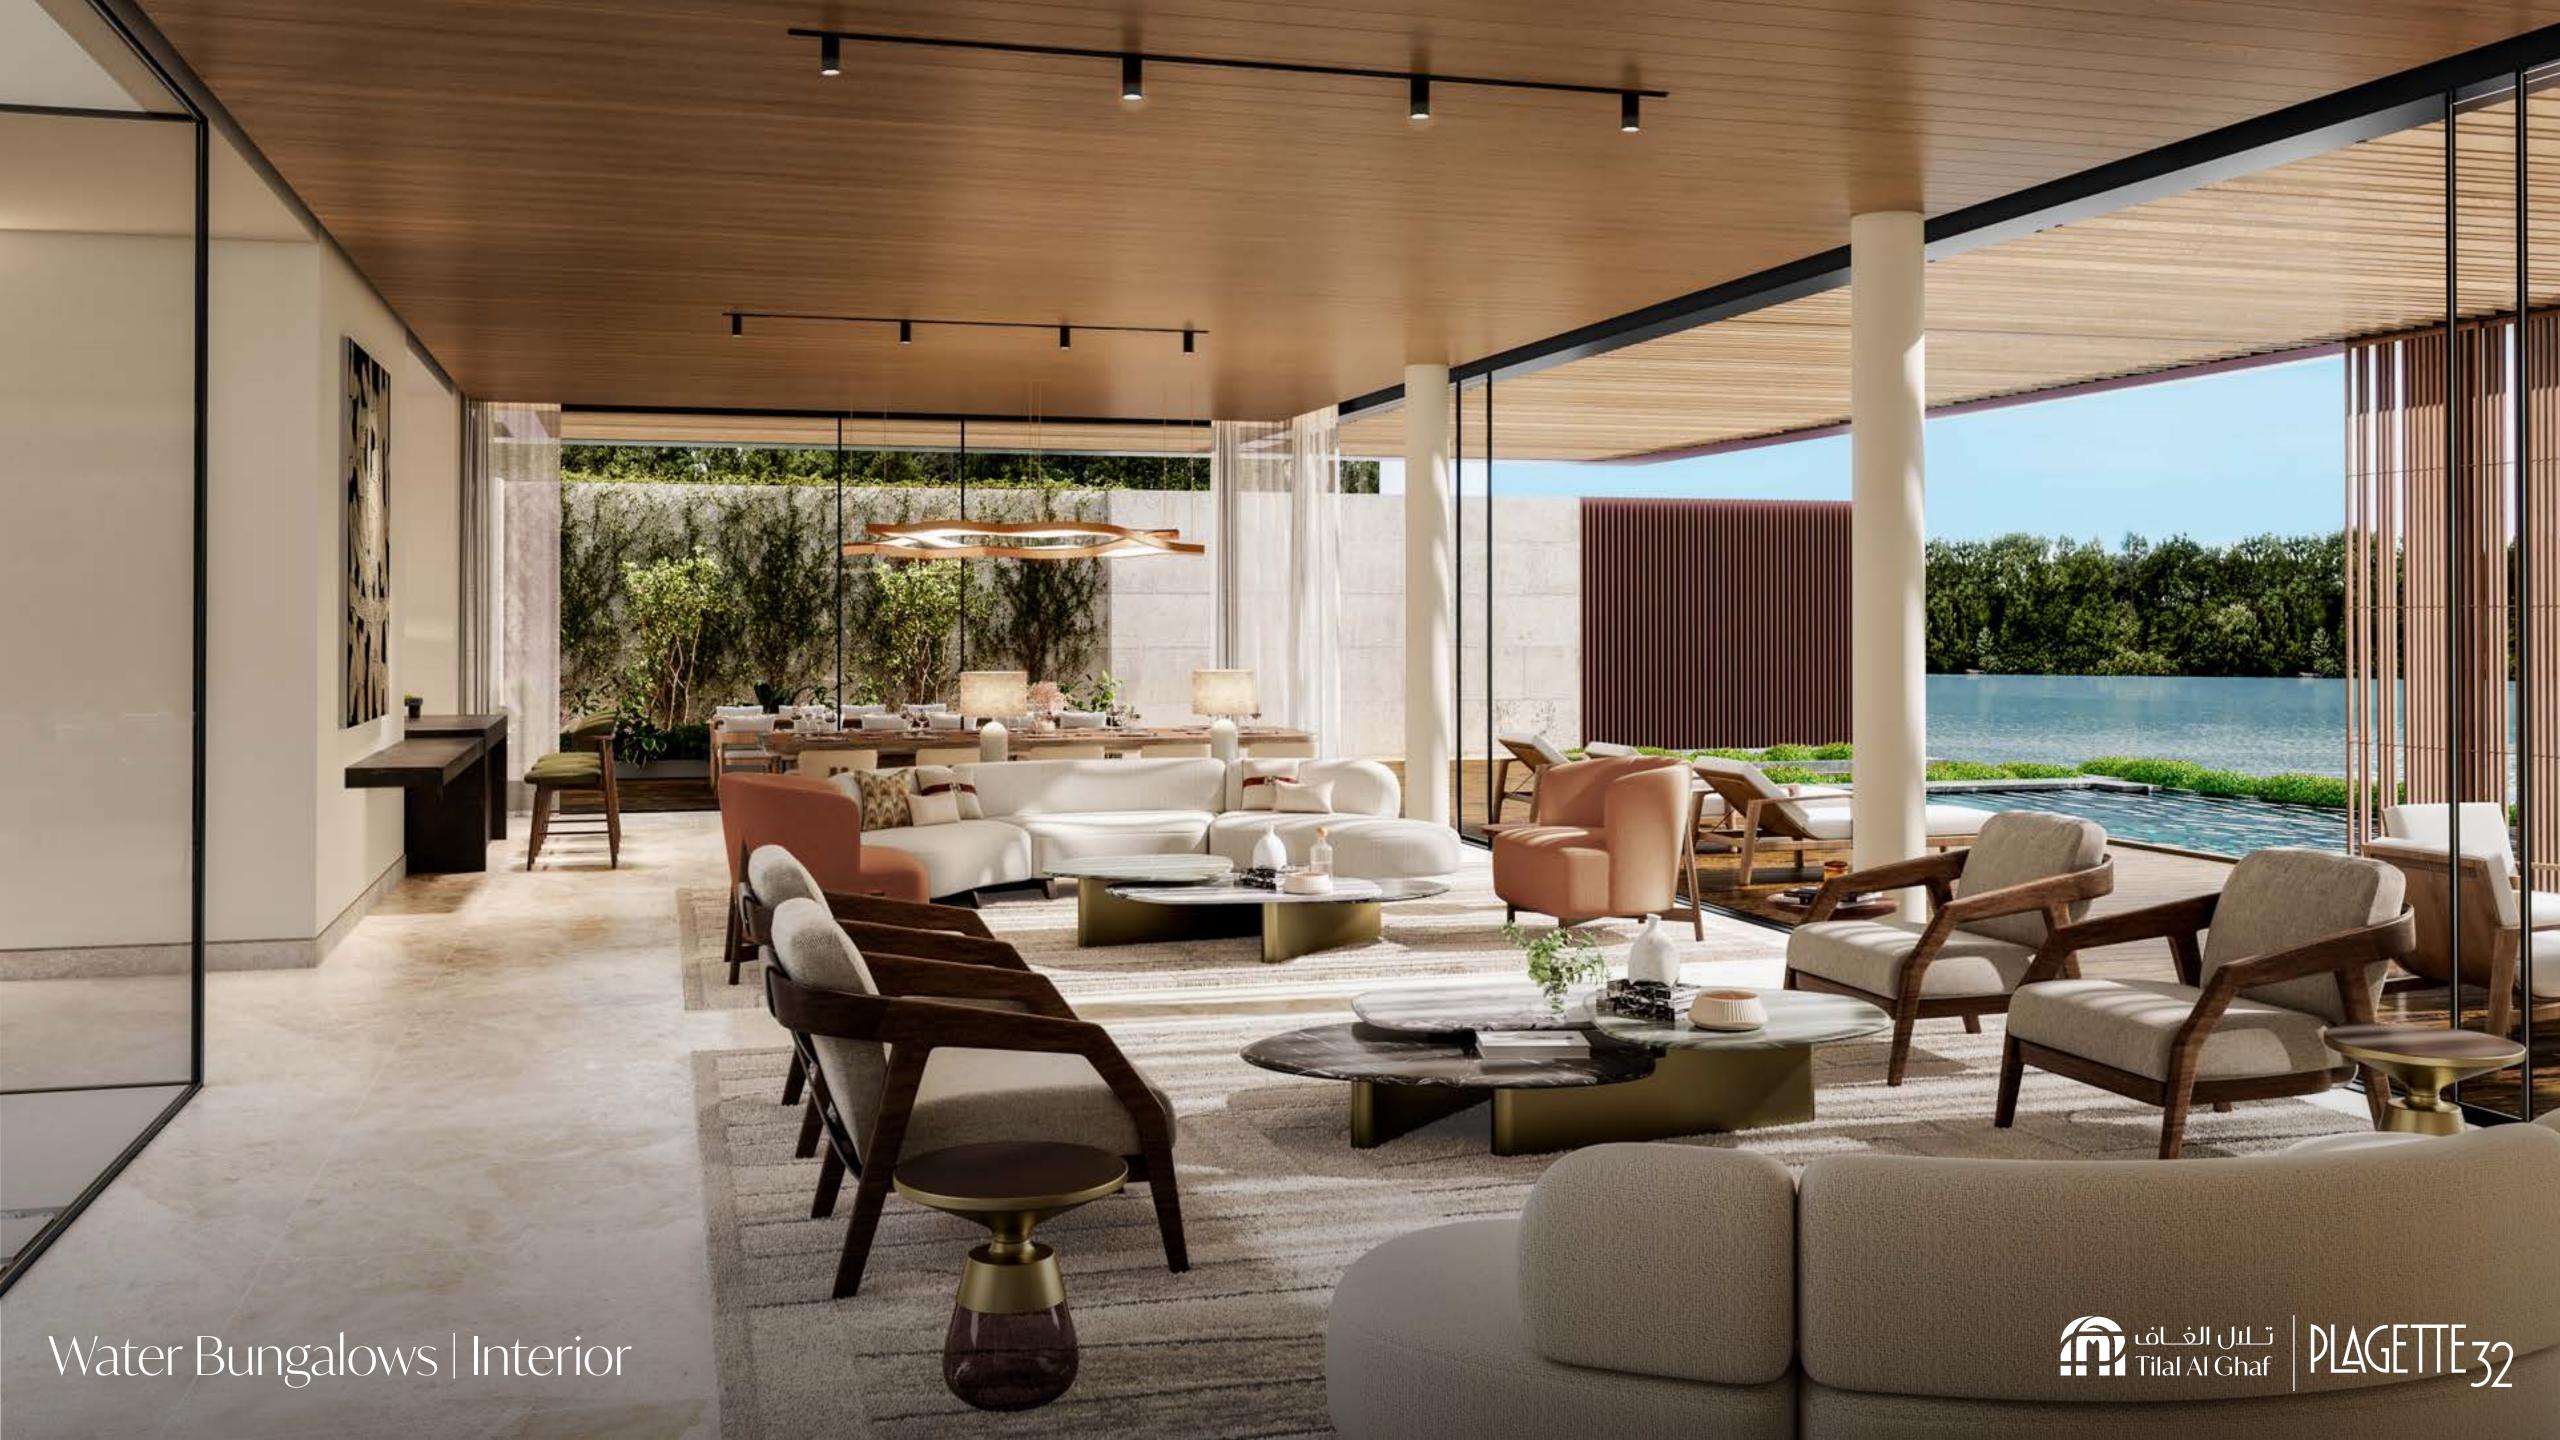

In Tilal Al Ghaf, Riviera chic has an alluring new address...

PLAGETTE

Our 4 exclusive bungalows line the edge of the serene sandy lagoon, offering direct access to its crystalline water and neighbouring beach club. A series of hammered stone walls creates a playful rhythm and an iconic design where each bungalow boasts its own private garden, outdoor patio and pool.

Purposefully grounded and blending within the natural topography, this intimate retreat is a wonderous haven for personal well-being. Its intricate designs are characterised by light and an organic palette with Zen influences gives you a sense of comfort.