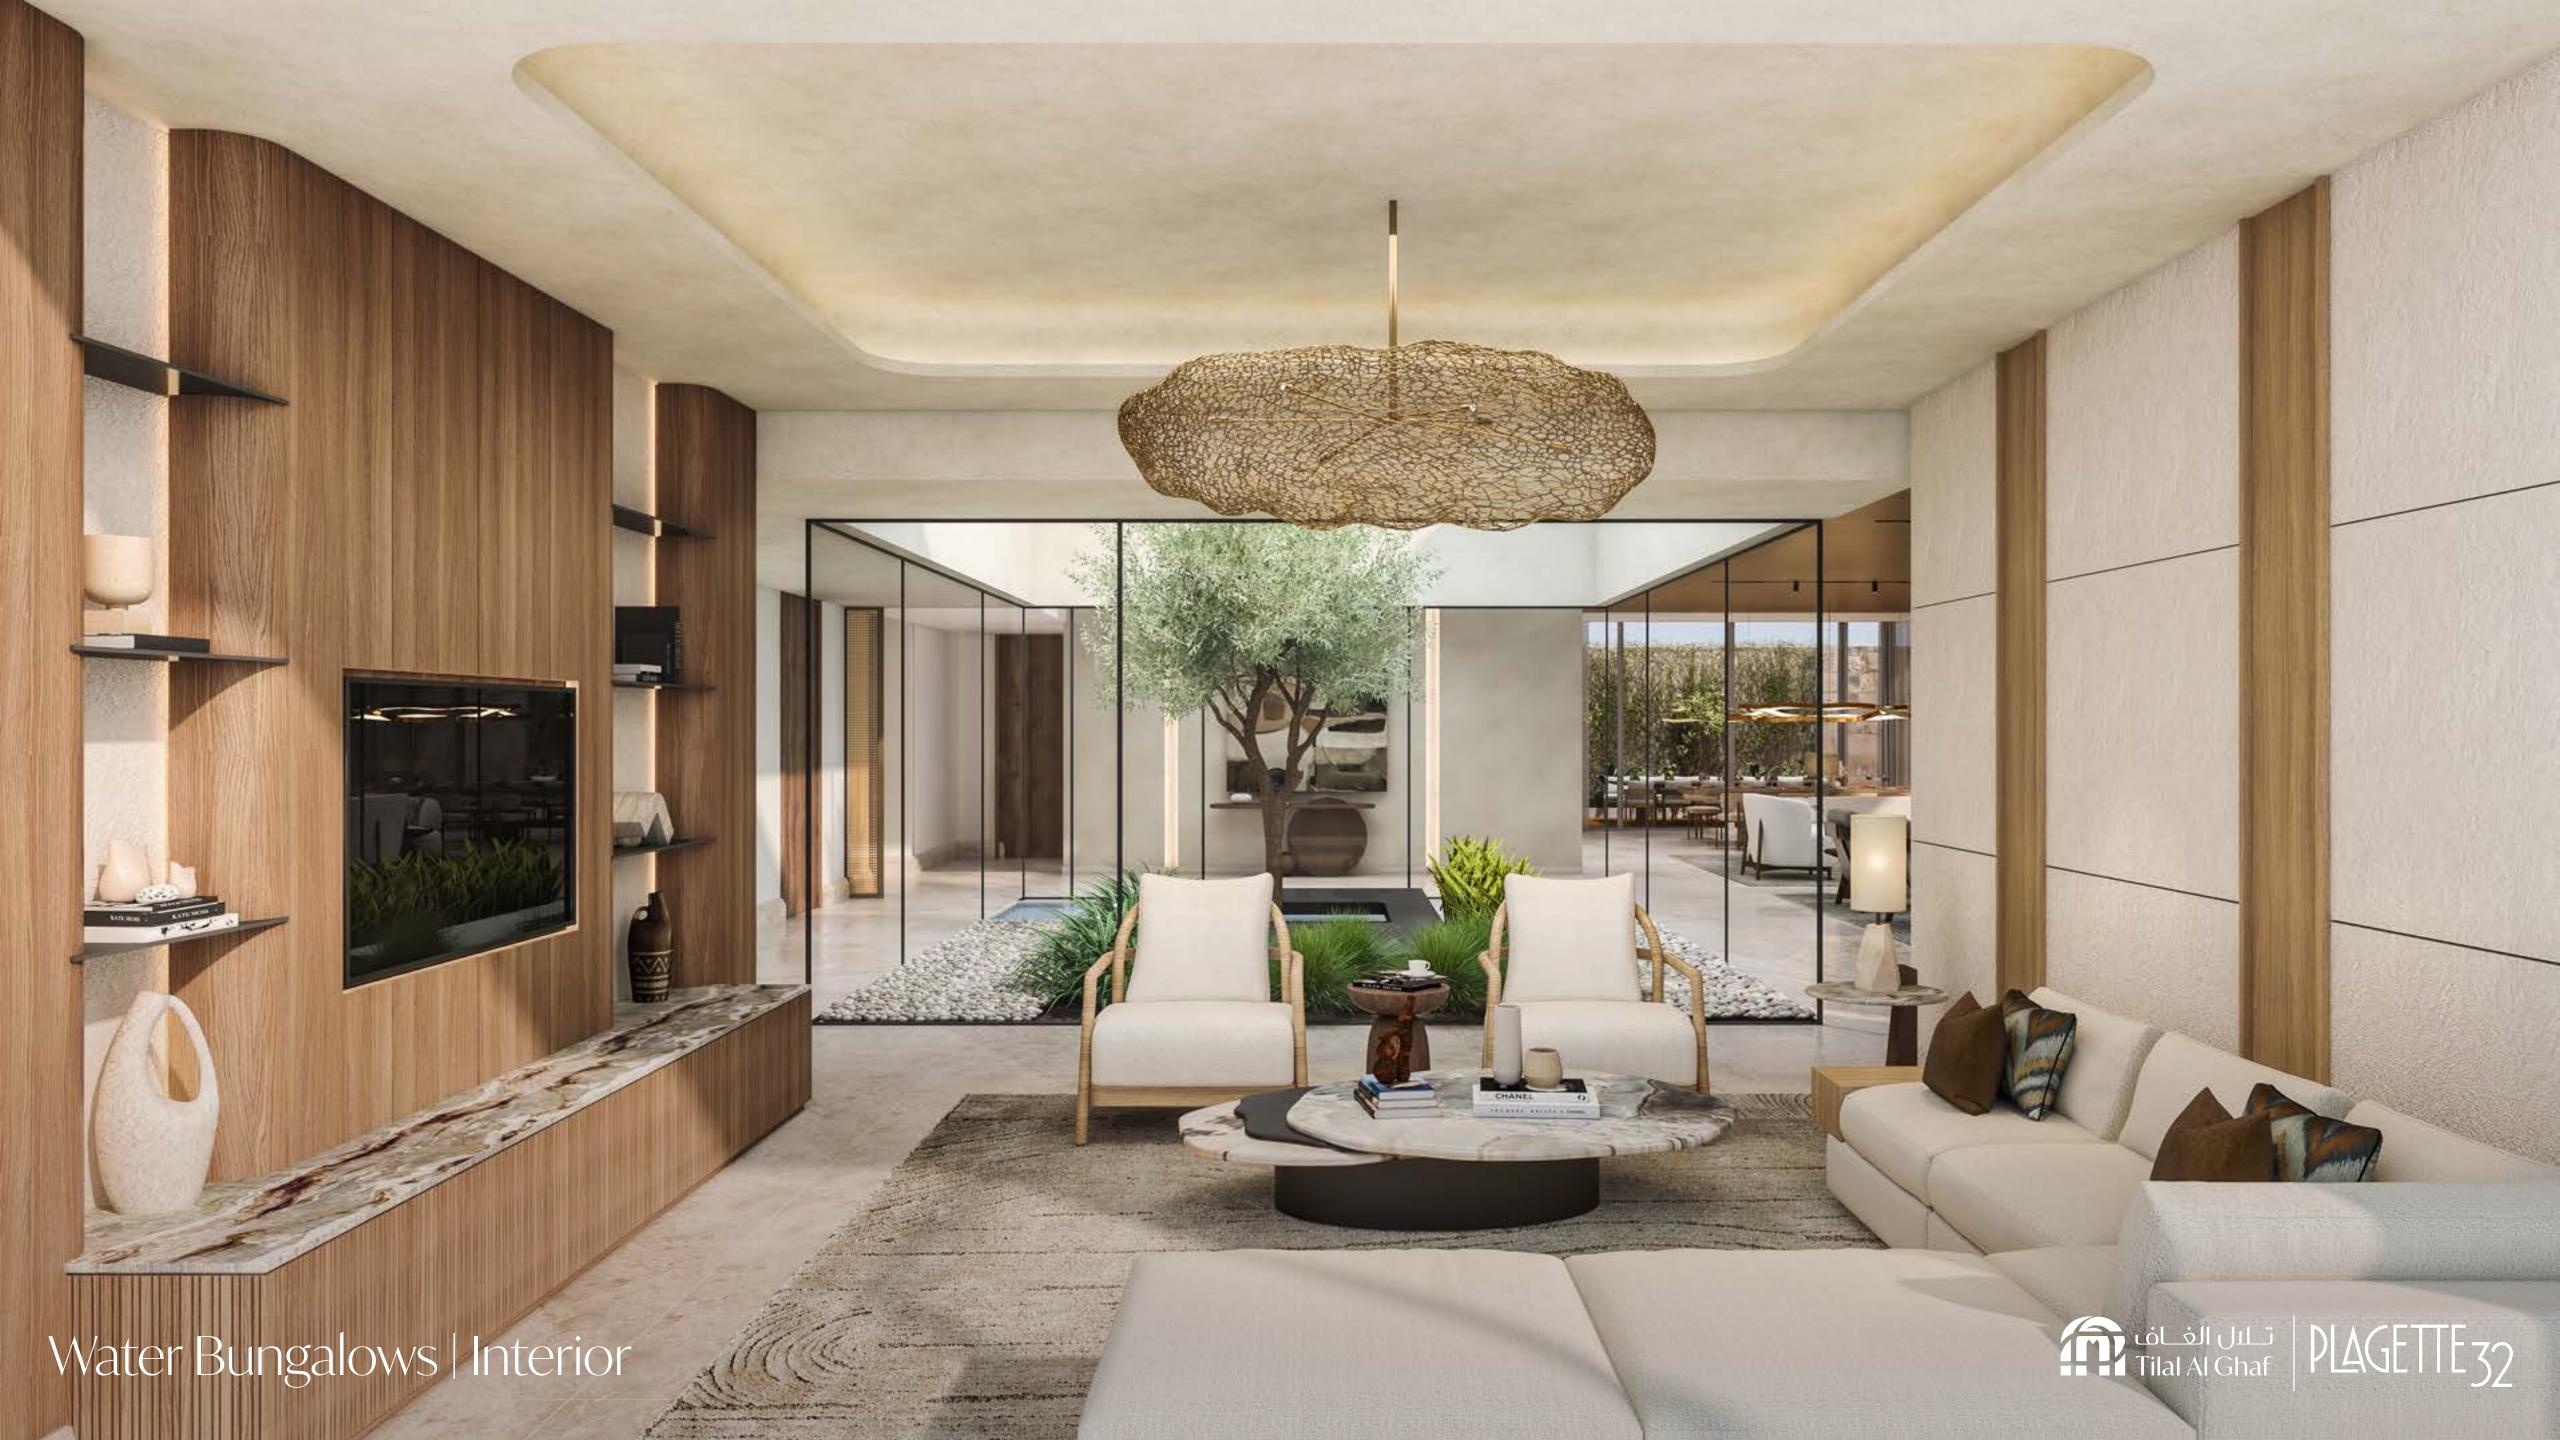

In Tilal Al Ghaf, Riviera chic has an alluring new address...

PLAGETTE

Our 4 exclusive bungalows line the edge of the serene sandy lagoon, offering direct access to its crystalline water and neighbouring beach club. A series of hammered stone walls creates a playful rhythm and an iconic design where each bungalow boasts its own private garden, outdoor patio and pool.

Purposefully grounded and blending within the natural topography, this intimate retreat is a wonderous haven for personal well-being. Its intricate designs are characterised by light and an organic palette with Zen influences gives you a sense of comfort.