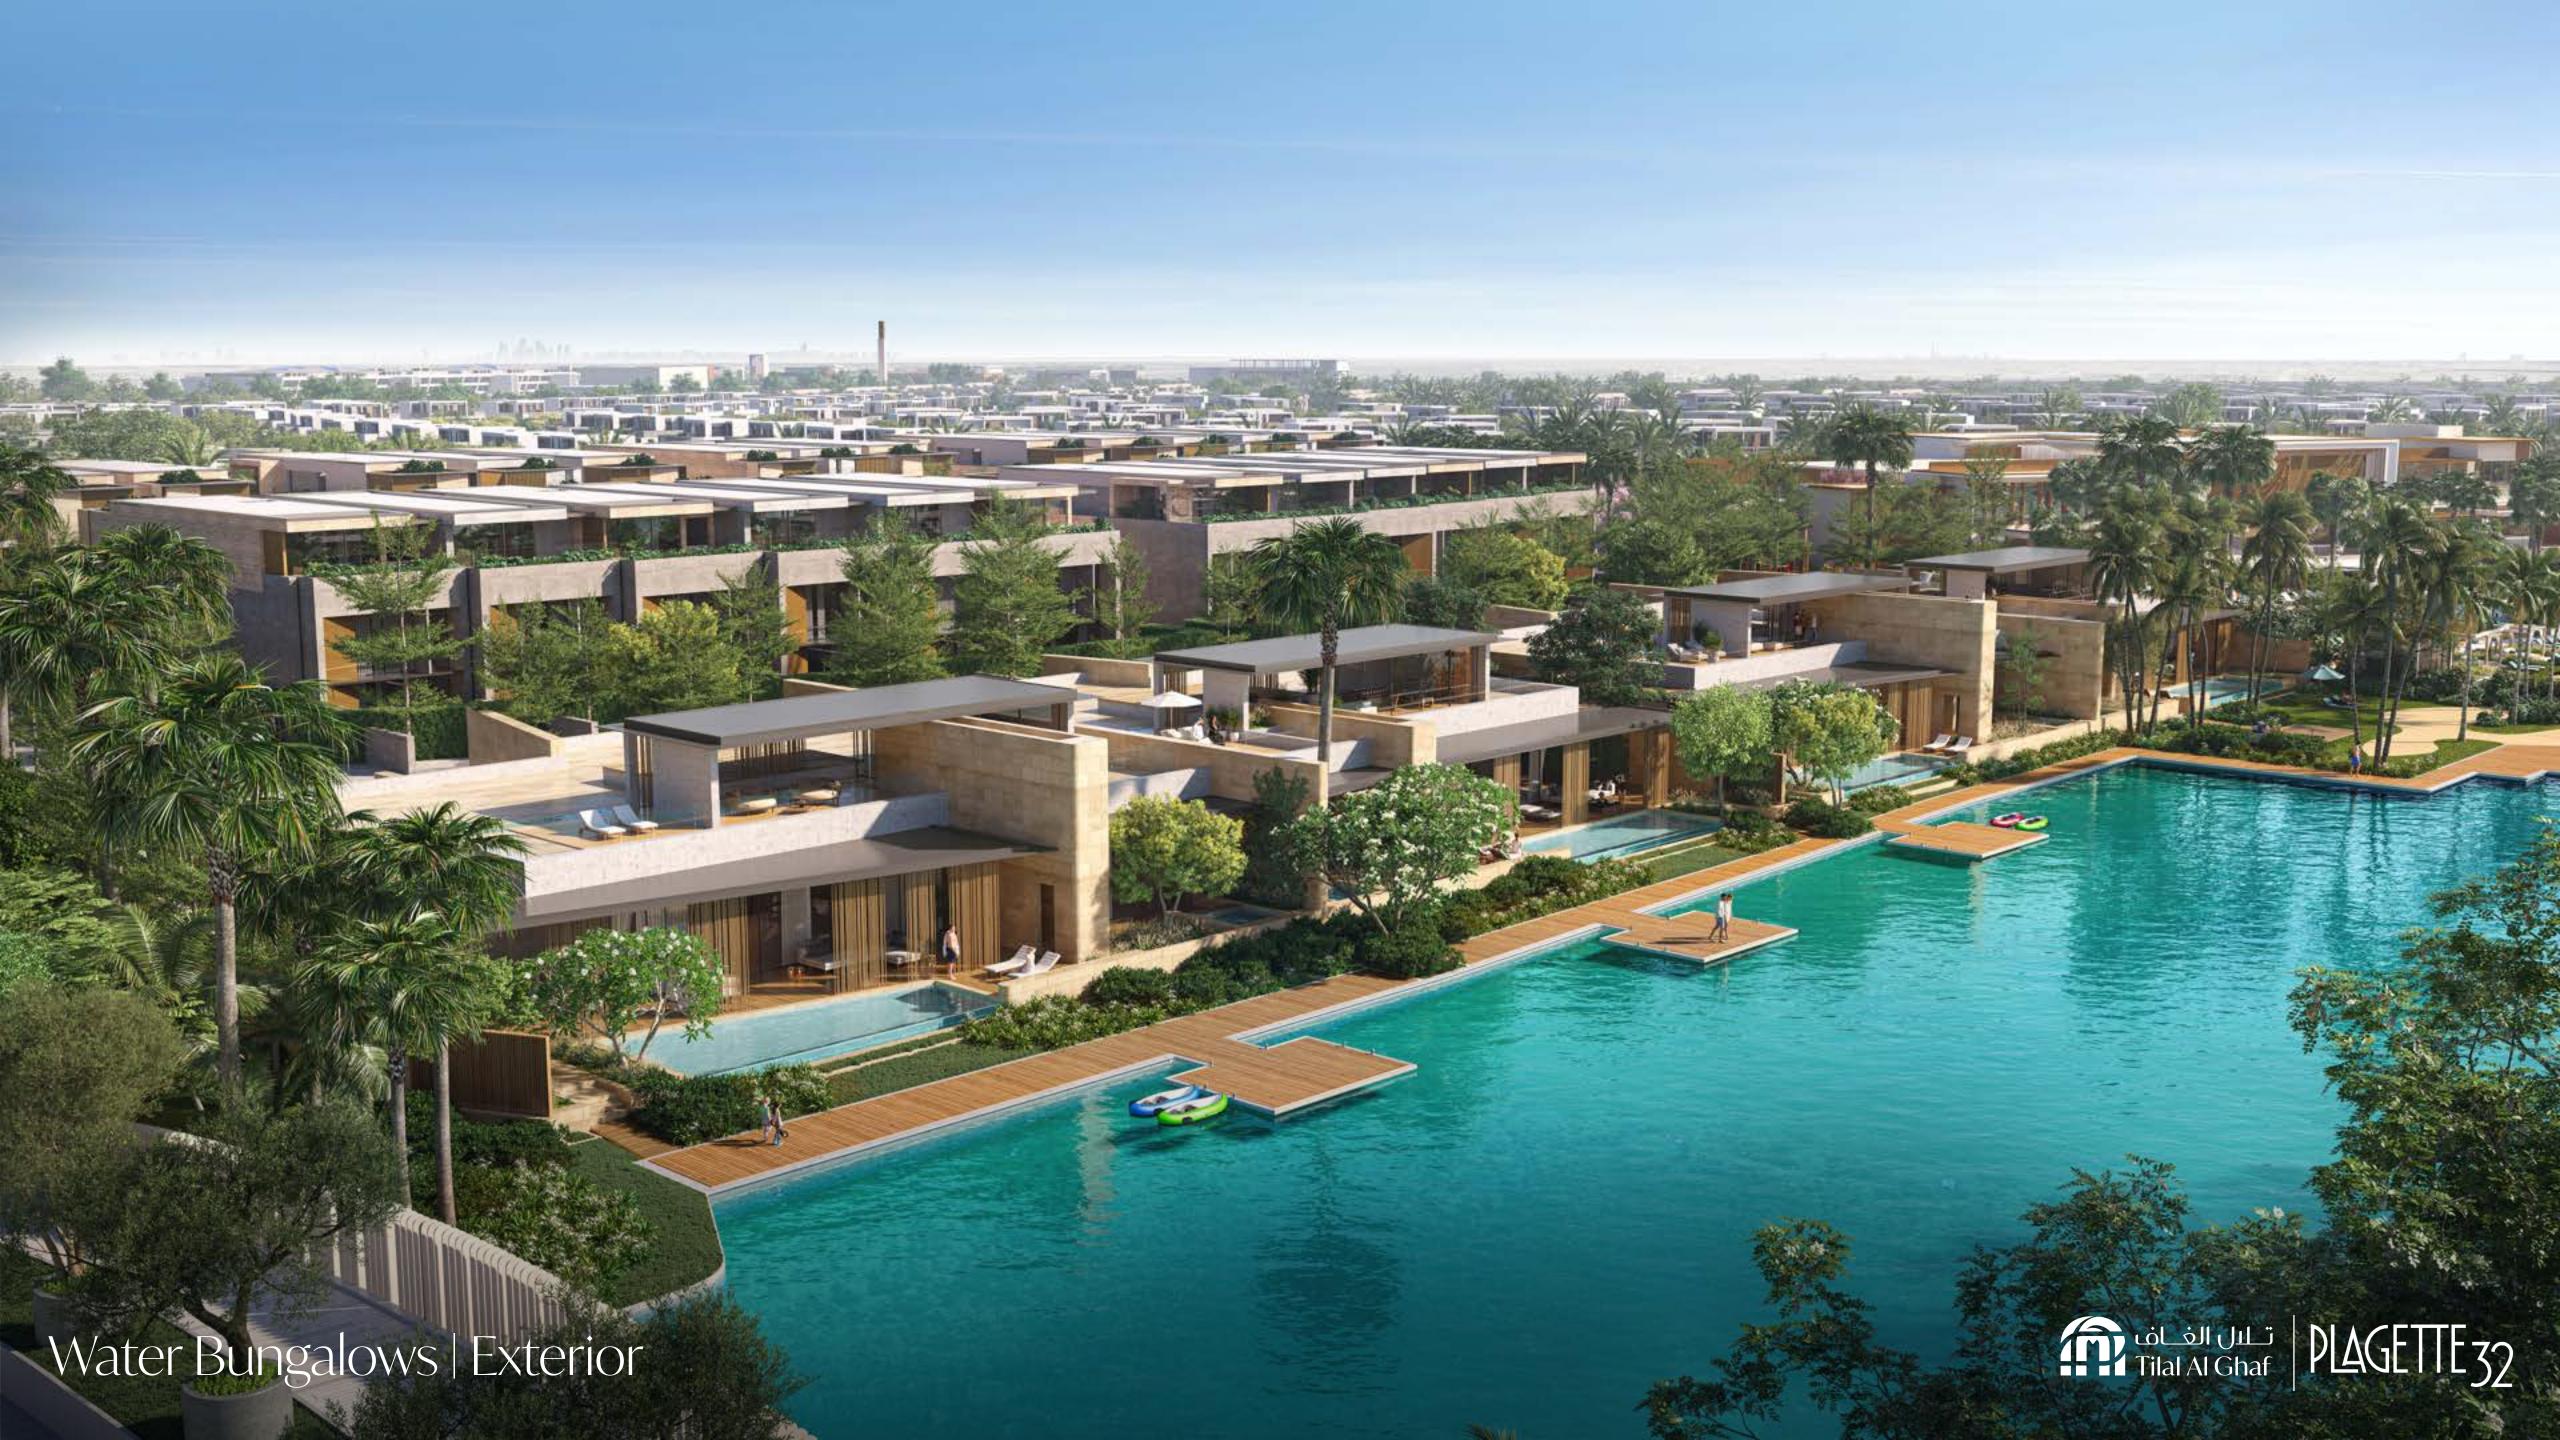

In Tilal Al Ghaf, Riviera chic has an alluring new address...

PLAGETTE

Our 4 exclusive bungalows line the edge of the serene sandy lagoon, offering direct access to its crystalline water and neighbouring beach club. A series of hammered stone walls creates a playful rhythm and an iconic design where each bungalow boasts its own private garden, outdoor patio and pool.

Purposefully grounded and blending within the natural topography, this intimate retreat is a wonderous haven for personal well-being. Its intricate designs are characterised by light and an organic palette with Zen influences gives you a sense of comfort.