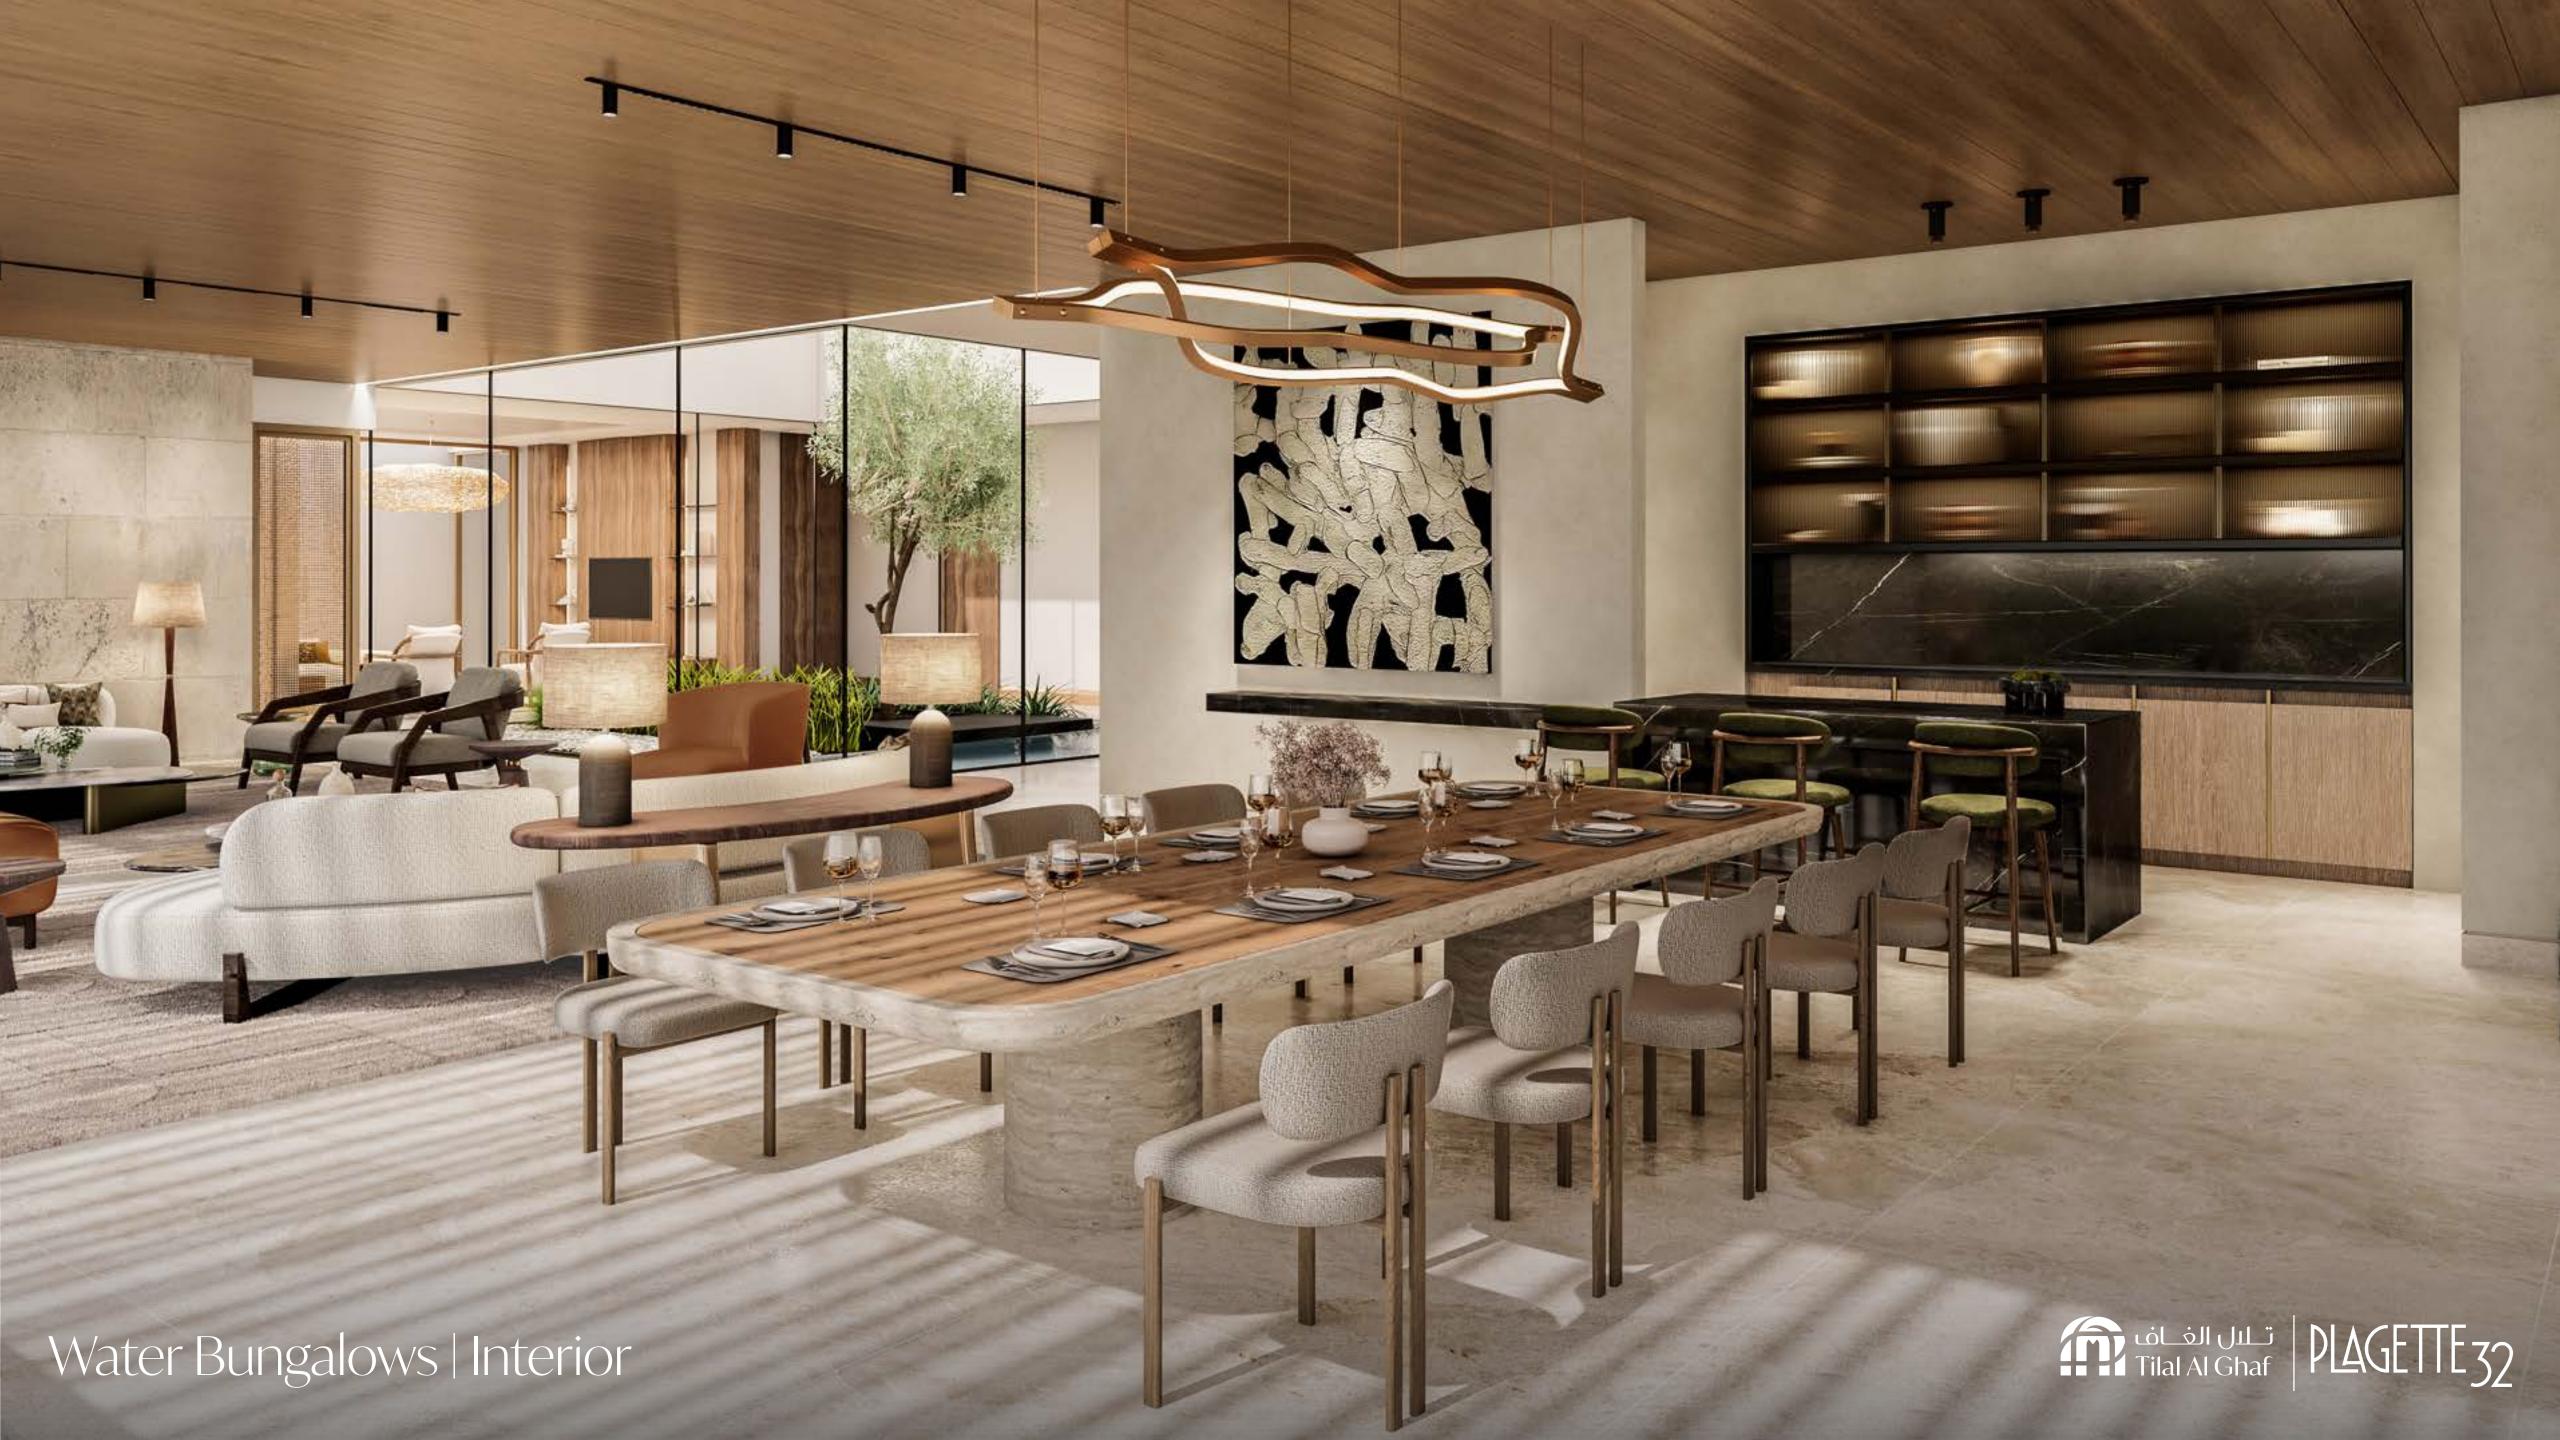

In Tilal Al Ghaf, Riviera chic has an alluring new address...

PLAGETTE

Our 4 exclusive bungalows line the edge of the serene sandy lagoon, offering direct access to its crystalline water and neighbouring beach club. A series of hammered stone walls creates a playful rhythm and an iconic design where each bungalow boasts its own private garden, outdoor patio and pool.

Purposefully grounded and blending within the natural topography, this intimate retreat is a wonderous haven for personal well-being. Its intricate designs are characterised by light and an organic palette with Zen influences gives you a sense of comfort.