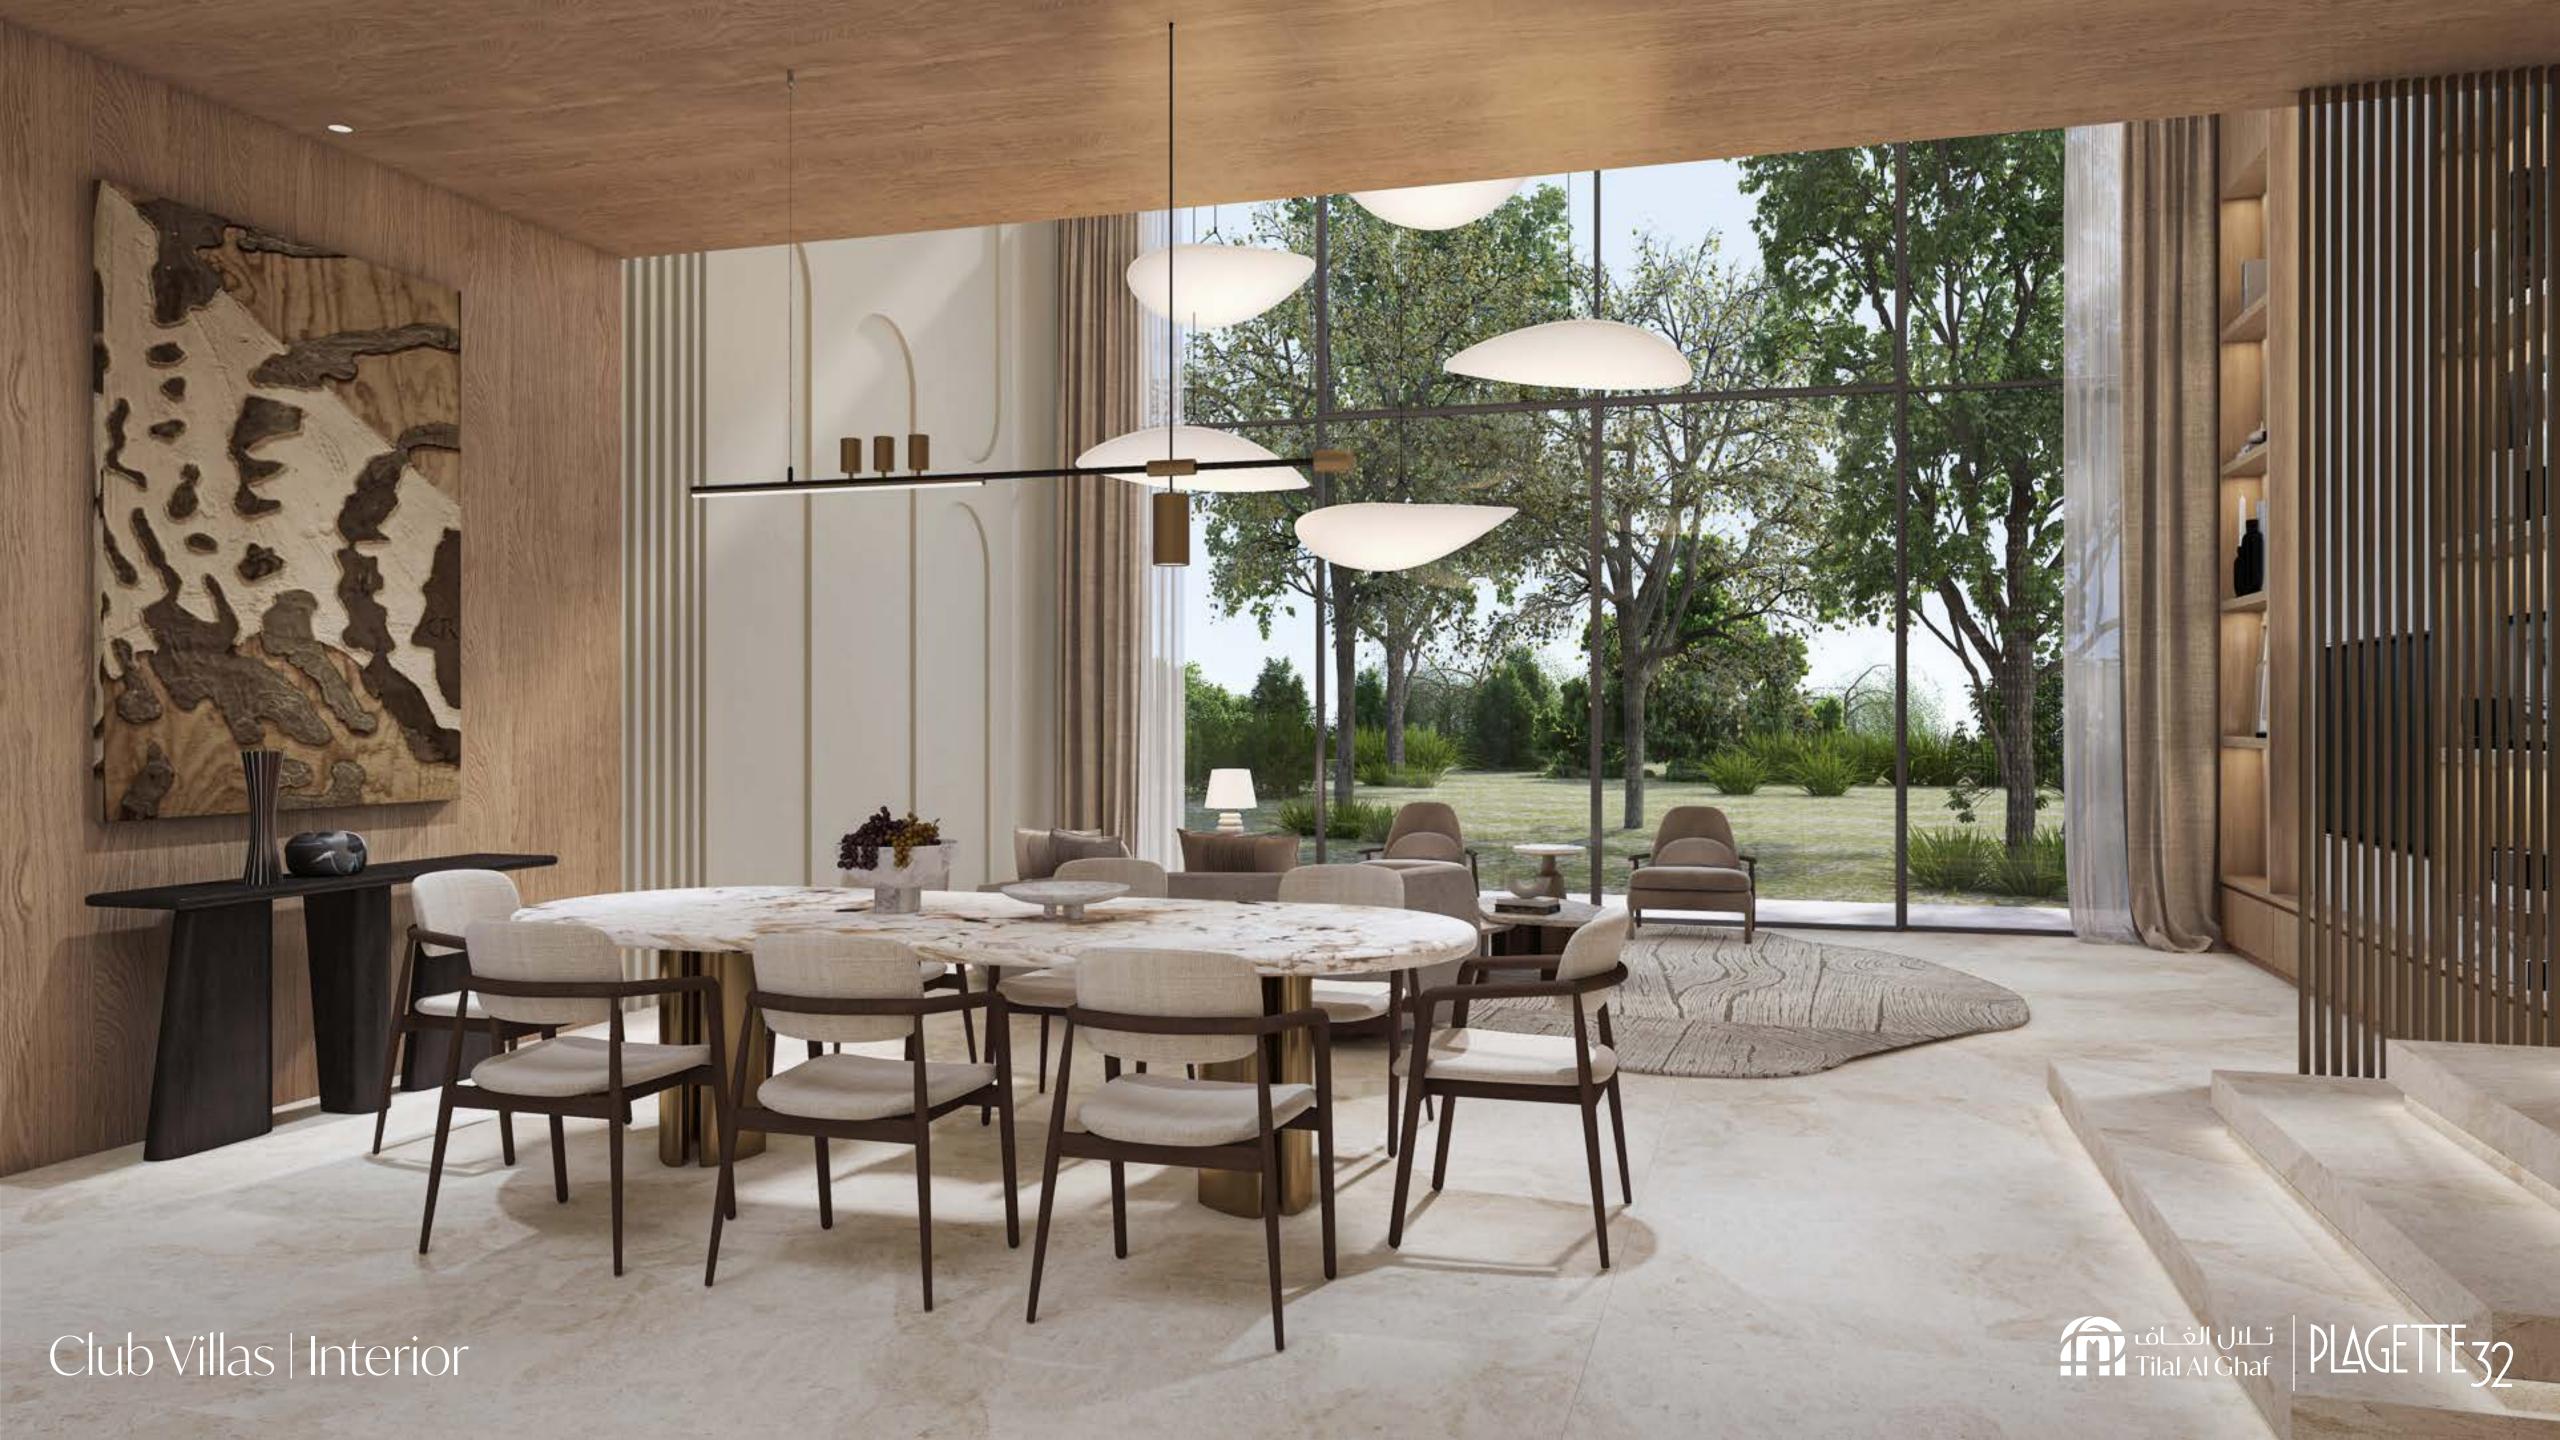

- 5. Bedroom parquet flooring
- 6. Master bathroom vanity
- 7. Accent metal
- 8. Accent fluted glass

CLUB VILLAS

KEY PLAN

- 5. Bedroom parquet flooring
- 6. Master bathroom vanity
- 7. Accent metal
- 8. Accent fluted glass

INTERIOR MATERIALS

PRESTIGE