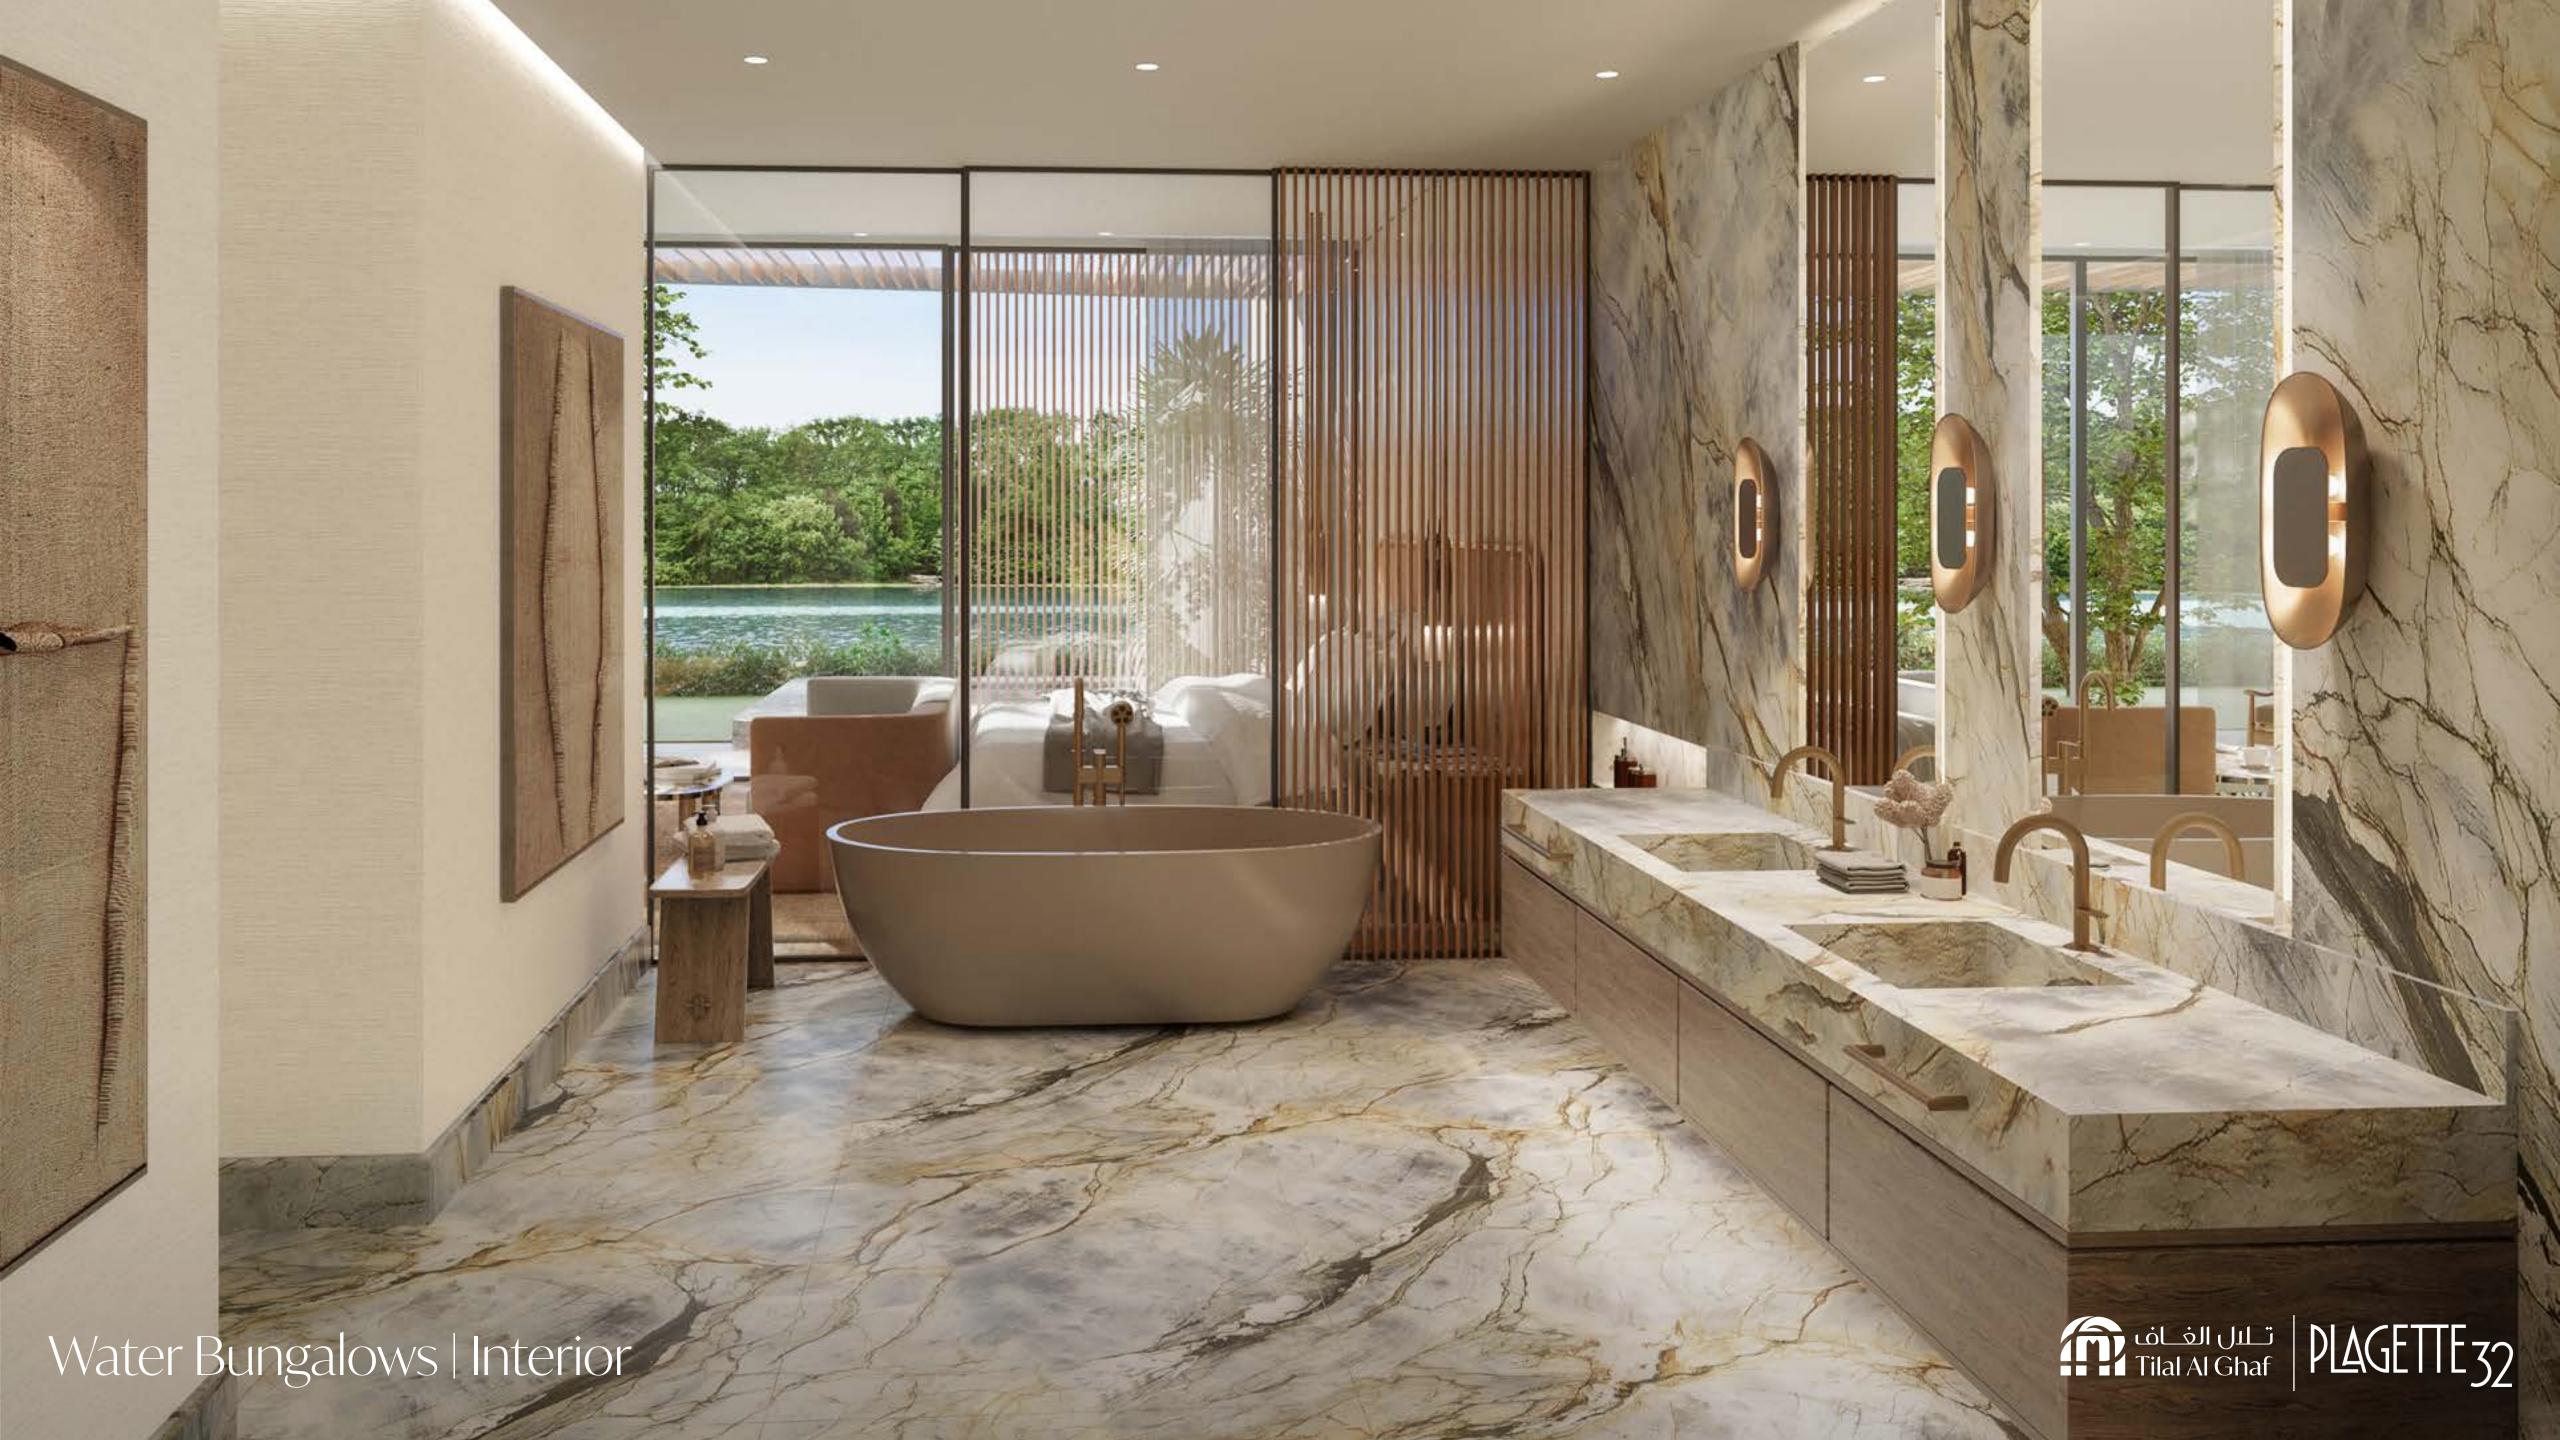

Purposefully grounded and blending within the natural topography, this intimate retreat is a wonderous haven for personal well-being. Its intricate designs are characterised by light and an organic palette with Zen influences gives you a sense of comfort.

- 5. Bedroom parquet flooring
- 6. Master bathroom vanity
- 7. Accent metal
- 8. Accent fluted glass

CLUB VILLAS

KEY PLAN