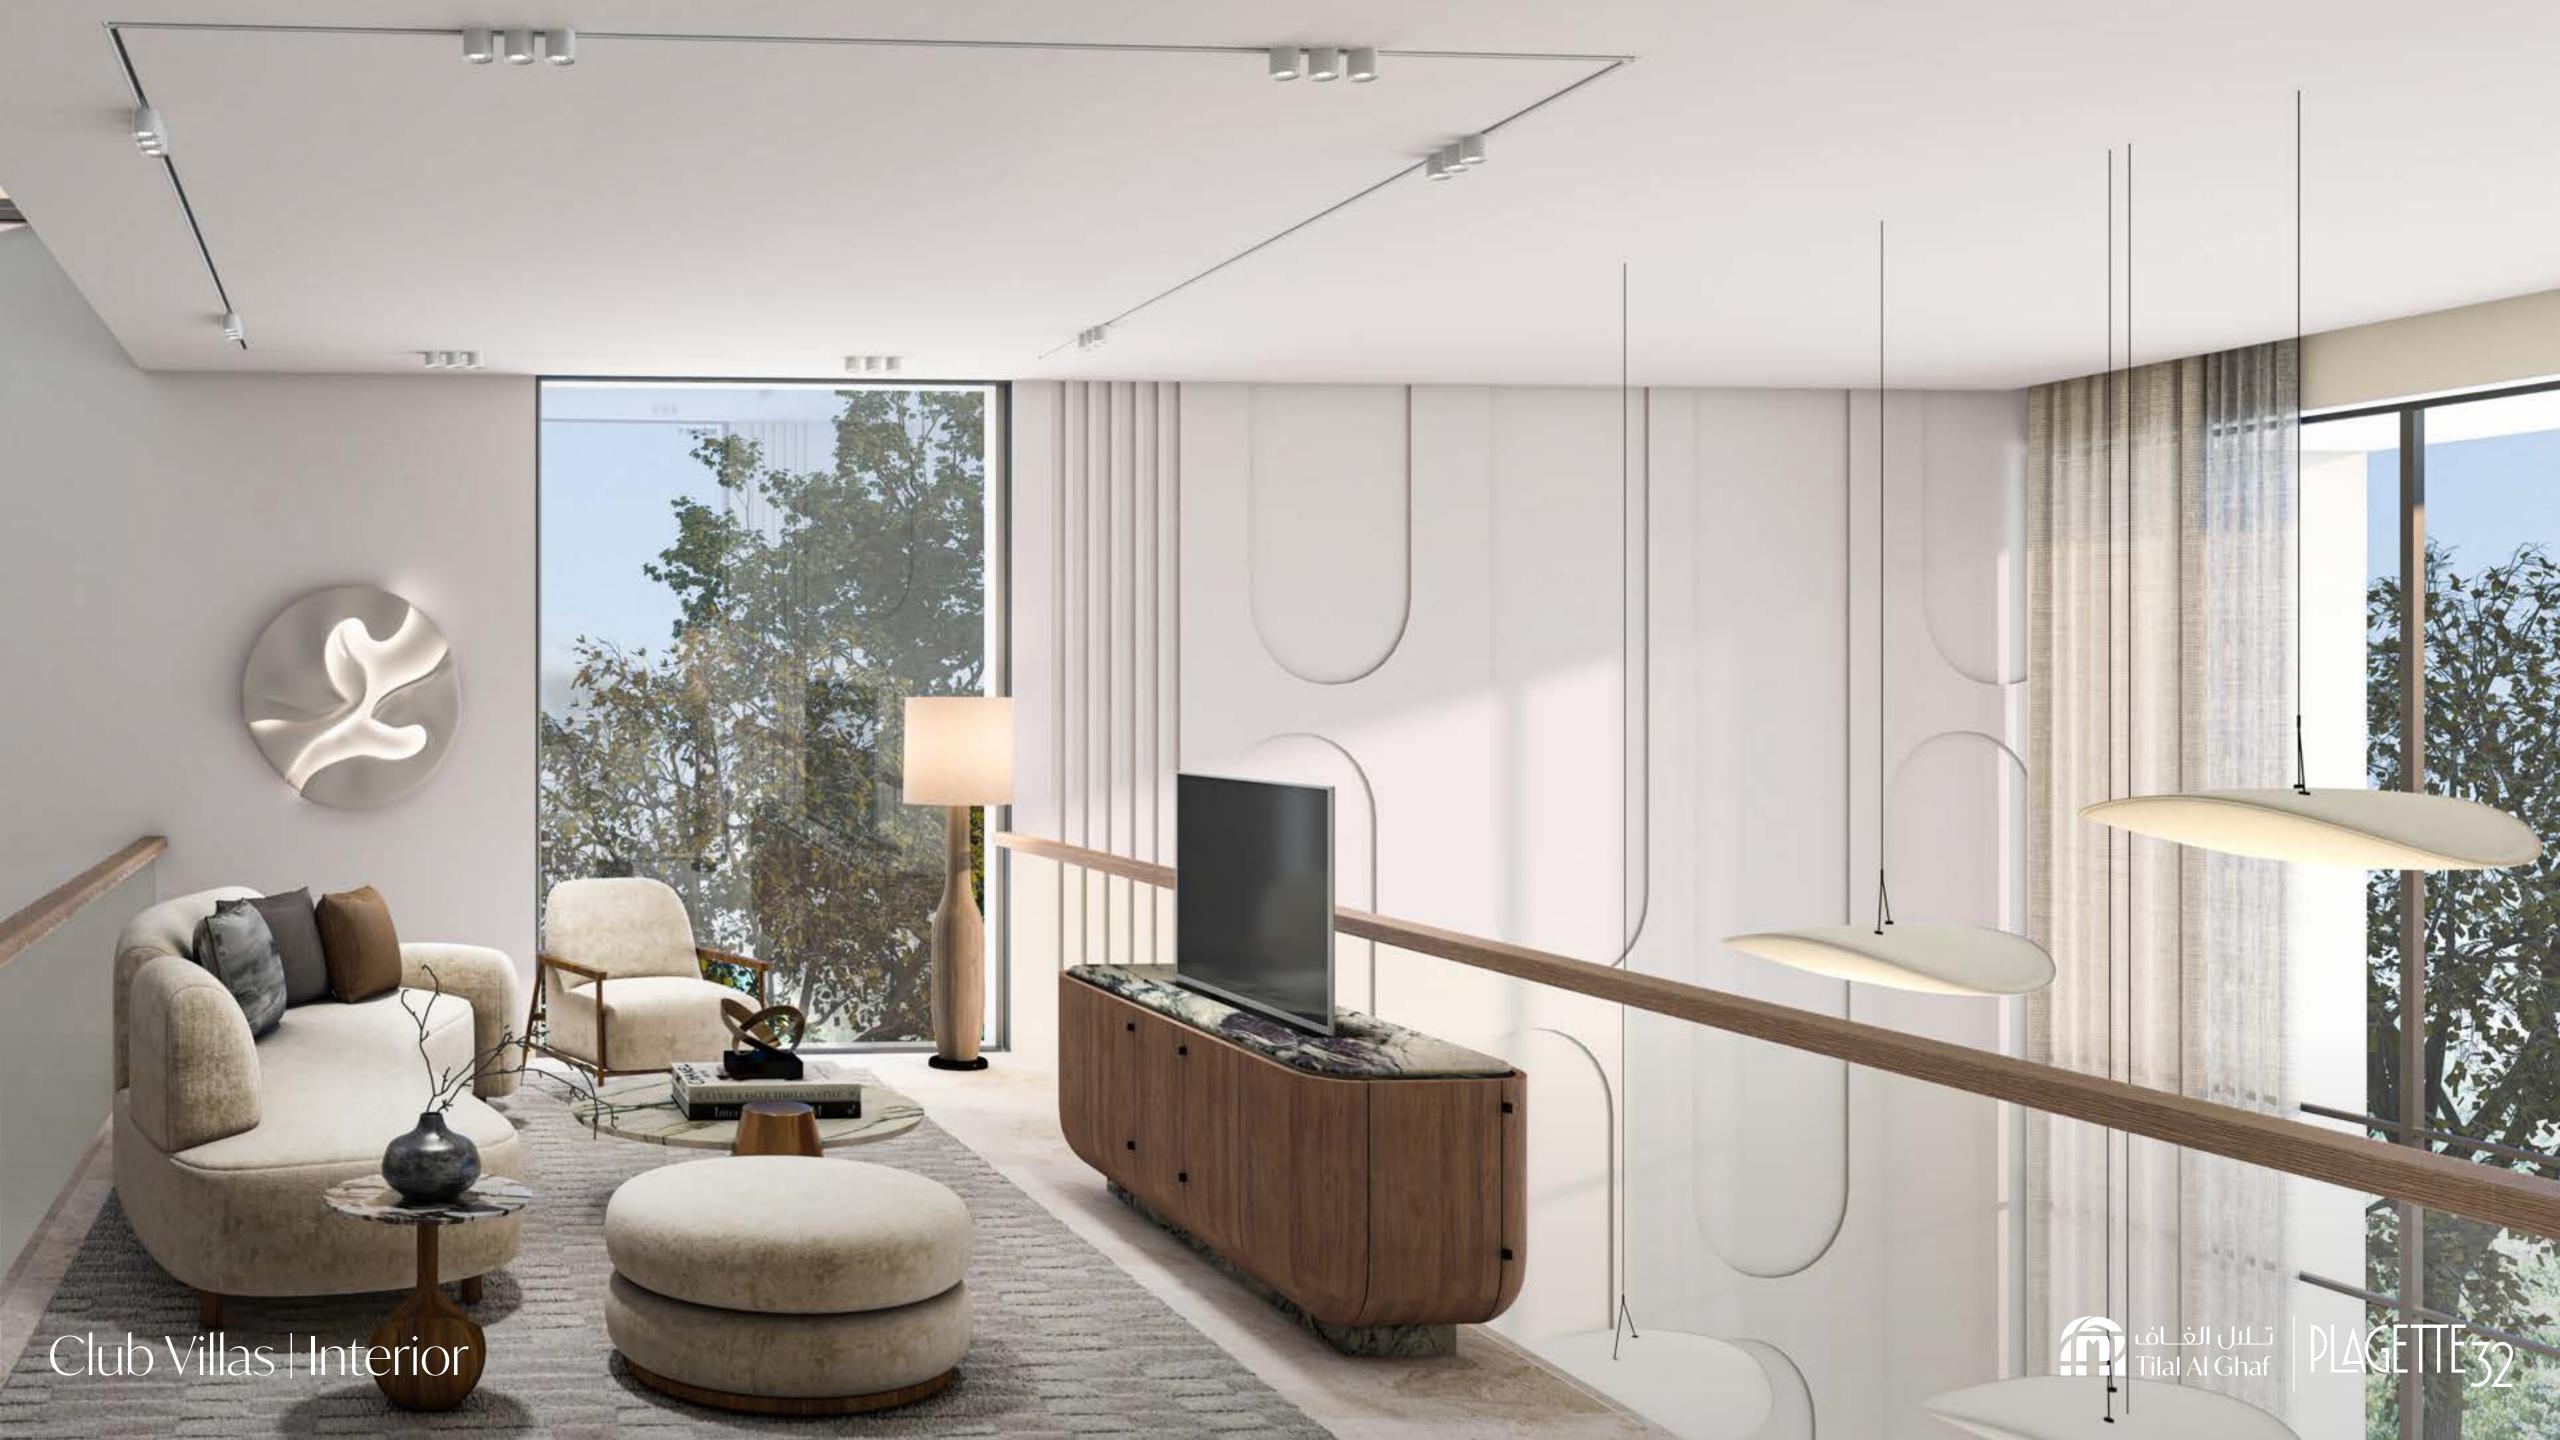

- 5. Bedroom parquet flooring
- 6. Master bathroom vanity
- 7. Accent metal
- 8. Accent fluted glass

CLUB VILLAS

KEY PLAN

- 5. Bedroom parquet flooring
- 6. Master bathroom vanity
- 7. Accent metal
- 8. Accent fluted glass

INTERIOR MATERIALS

PRESTIGE