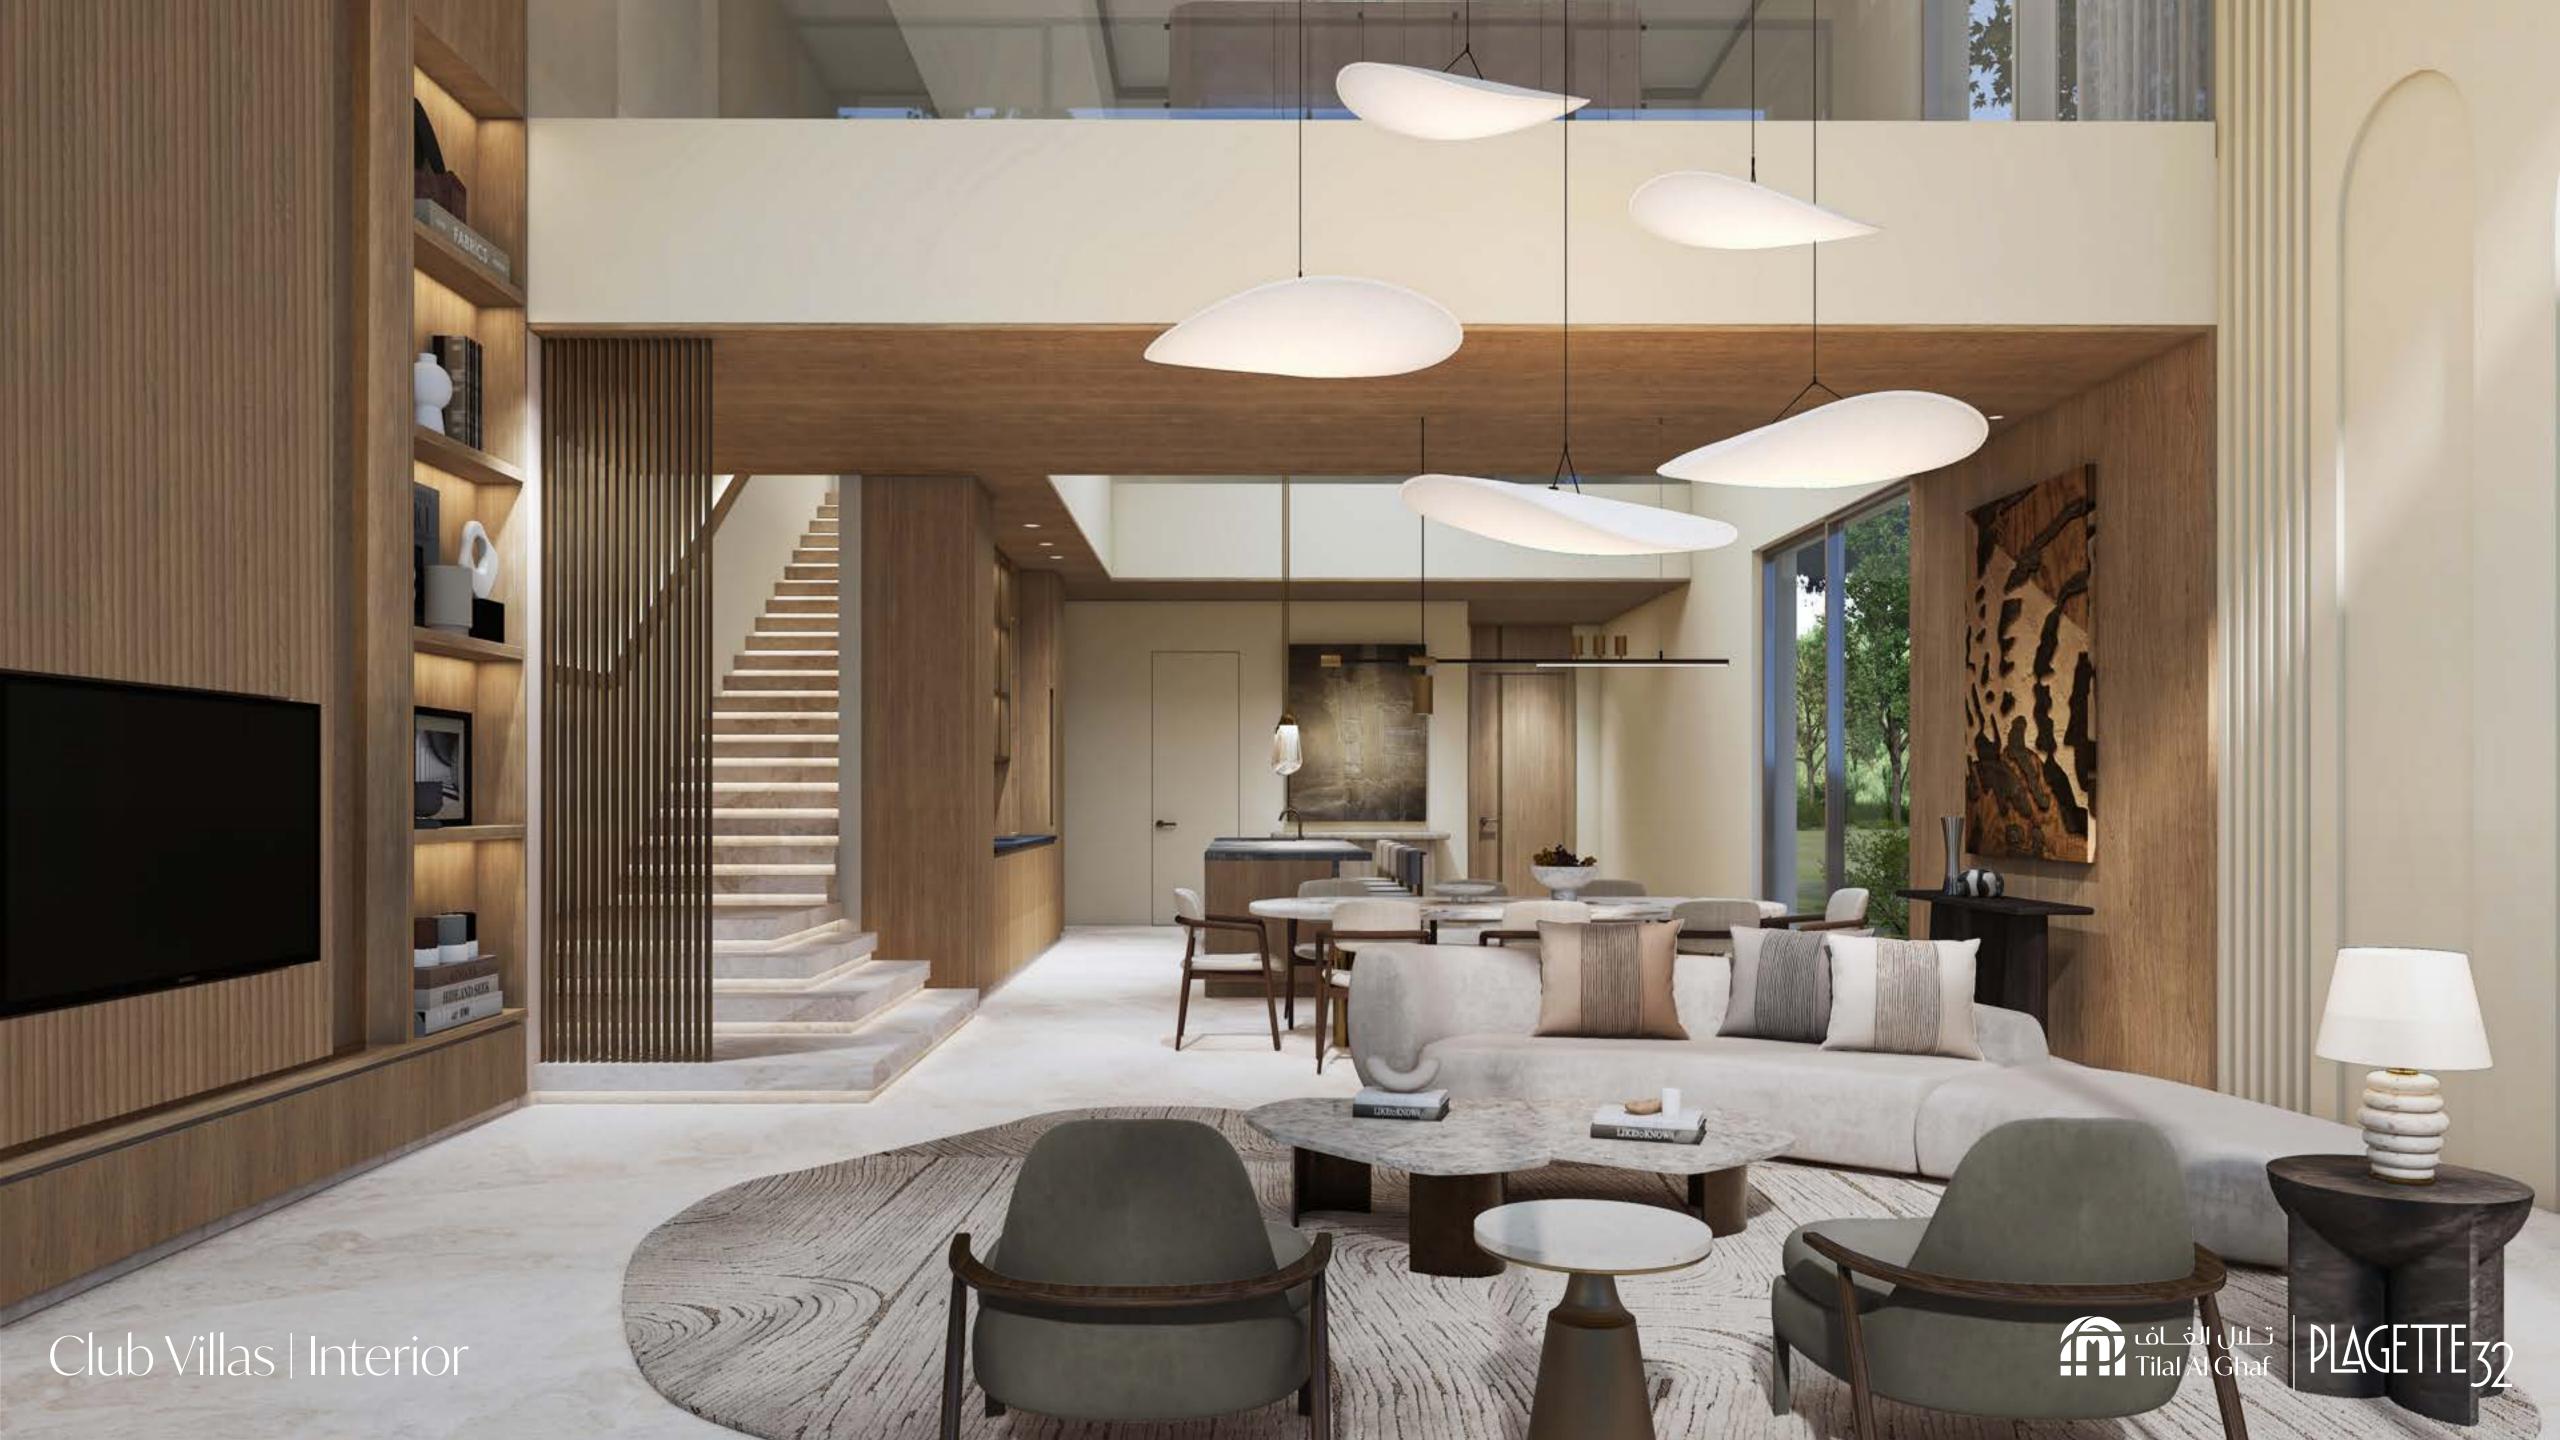

- 5. Bedroom parquet flooring
- 6. Master bathroom vanity
- 7. Accent metal
- 8. Accent fluted glass

CLUB VILLAS

KEY PLAN

- 5. Bedroom parquet flooring
- 6. Master bathroom vanity
- 7. Accent metal
- 8. Accent fluted glass

INTERIOR MATERIALS

PRESTIGE