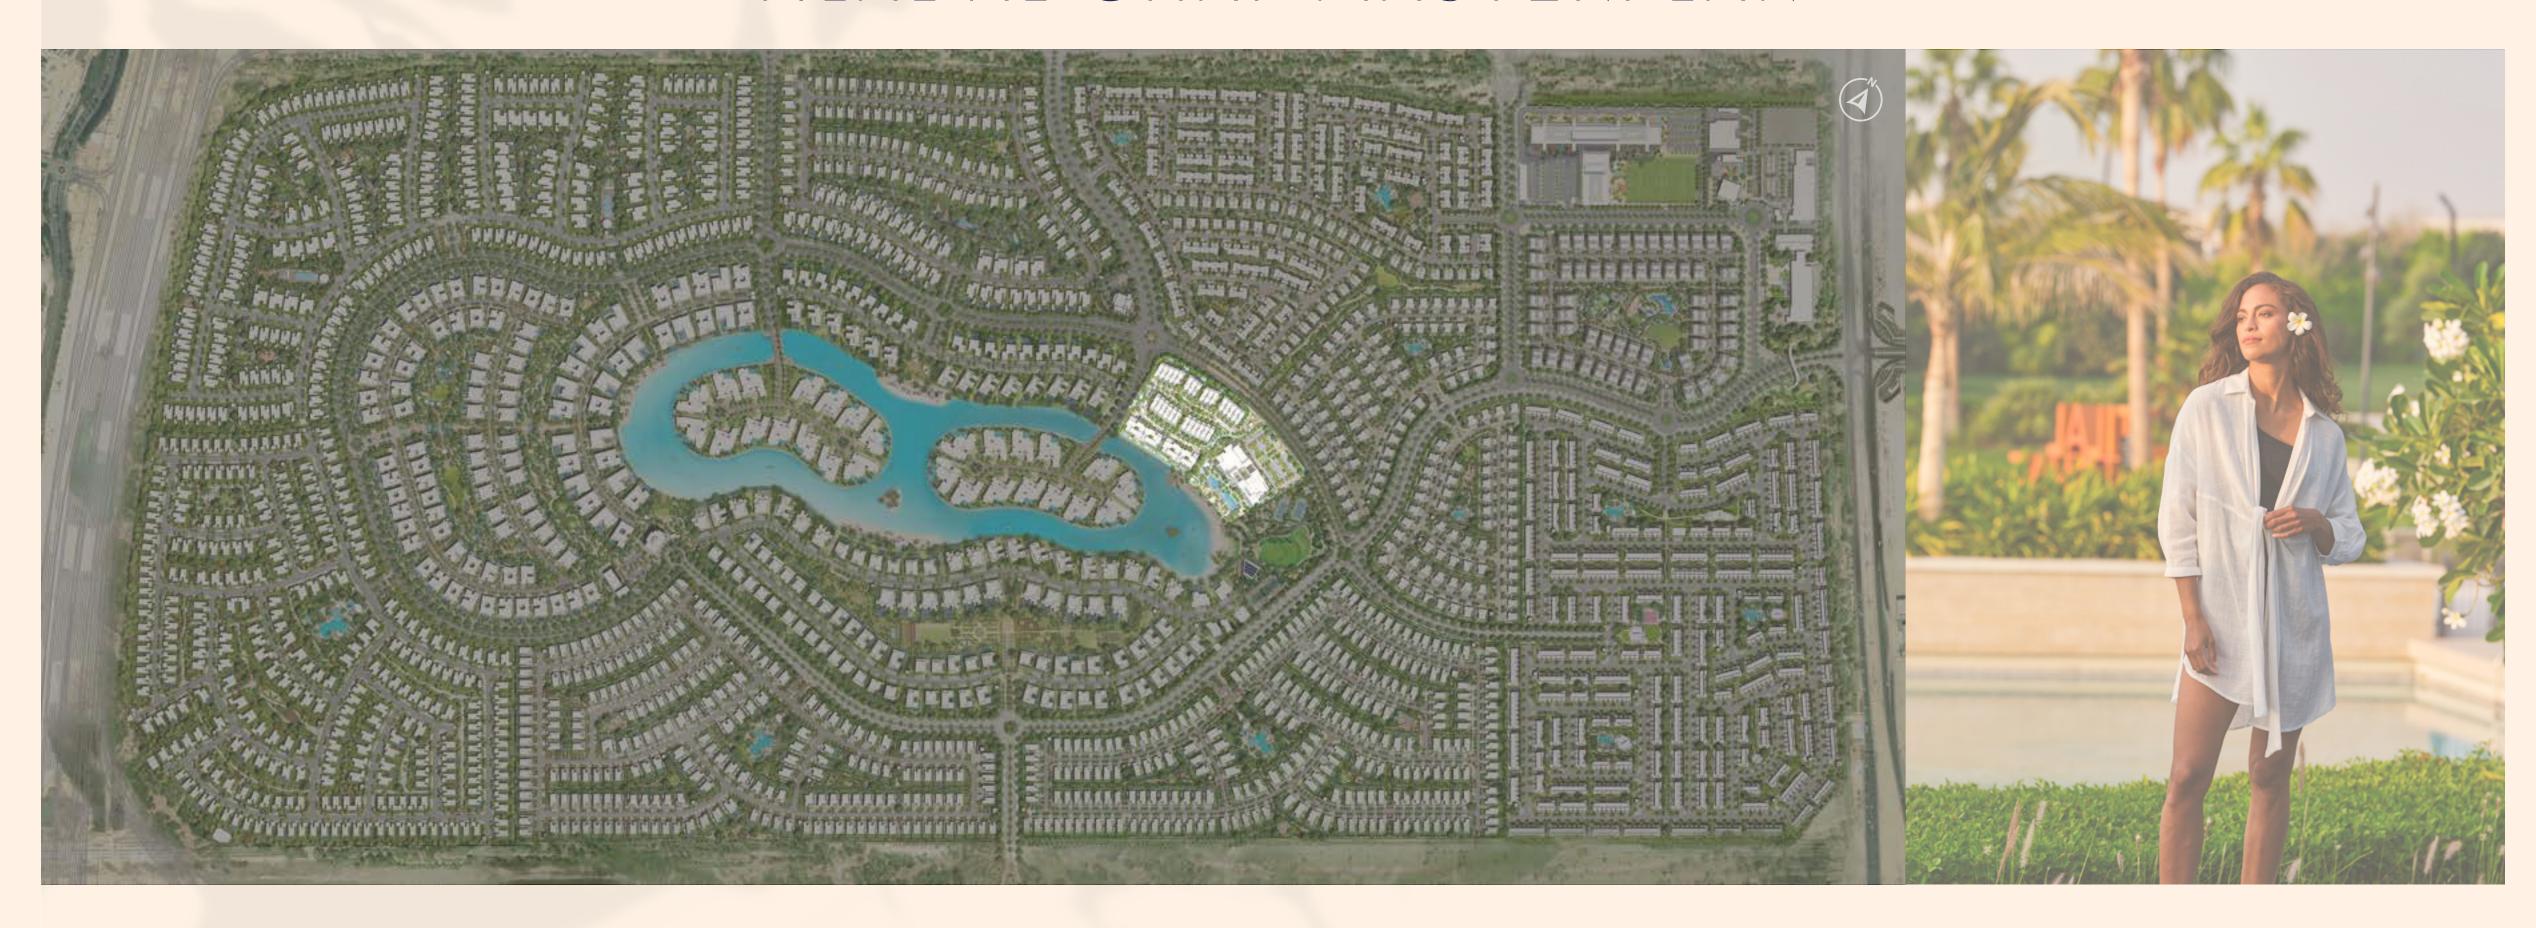

25 MINS
AL MAKTOUM INTERNATIONAL AIRPOI

10 MINS
CITY CENTRE ME'AISEM

15 MINS KEMPINSKI HOTEL

DOWNTOWN DUBAI

Tilal Al Ghaf is an exceptional community centred around a stunning lagoon bordered by white sandy beaches. The community features nearly 500,000 square metres of parks, green open spaces and treescapes, with walkable neighbourhoods interconnected by 18 kilometres of walking trails, and 11 kilometres of cycling and jogging tracks, all set in lush landscaping.

# TILAL AL GHAF MASTERPLAN

3M+
SQM TOTAL SITE AREA

15K+

11KM+

3.5K+

25+

BE

18KM

LANDSCAPED
PEDESTRIAN

WALKWAYS

100K

SQM RECREATIONAL
LAGOON & WHITE SANDY
BEACHES

1

ROYAL GRAMMAR SCHOOL GUILFORD DUBAI **COMMUNITY HUB** 

EXCLUSIVE SHOPPING, DINING, RECREATION AND WELLNESS

#### KEY PLAN

- 1 WATER BUNGALOWS
- 2 CLUB VILLAS

RECREATIONAL POOL

FAMILY POOL

KIDS' POOL

POOL BAR

PRIVATE BEACH

BEACH BAR