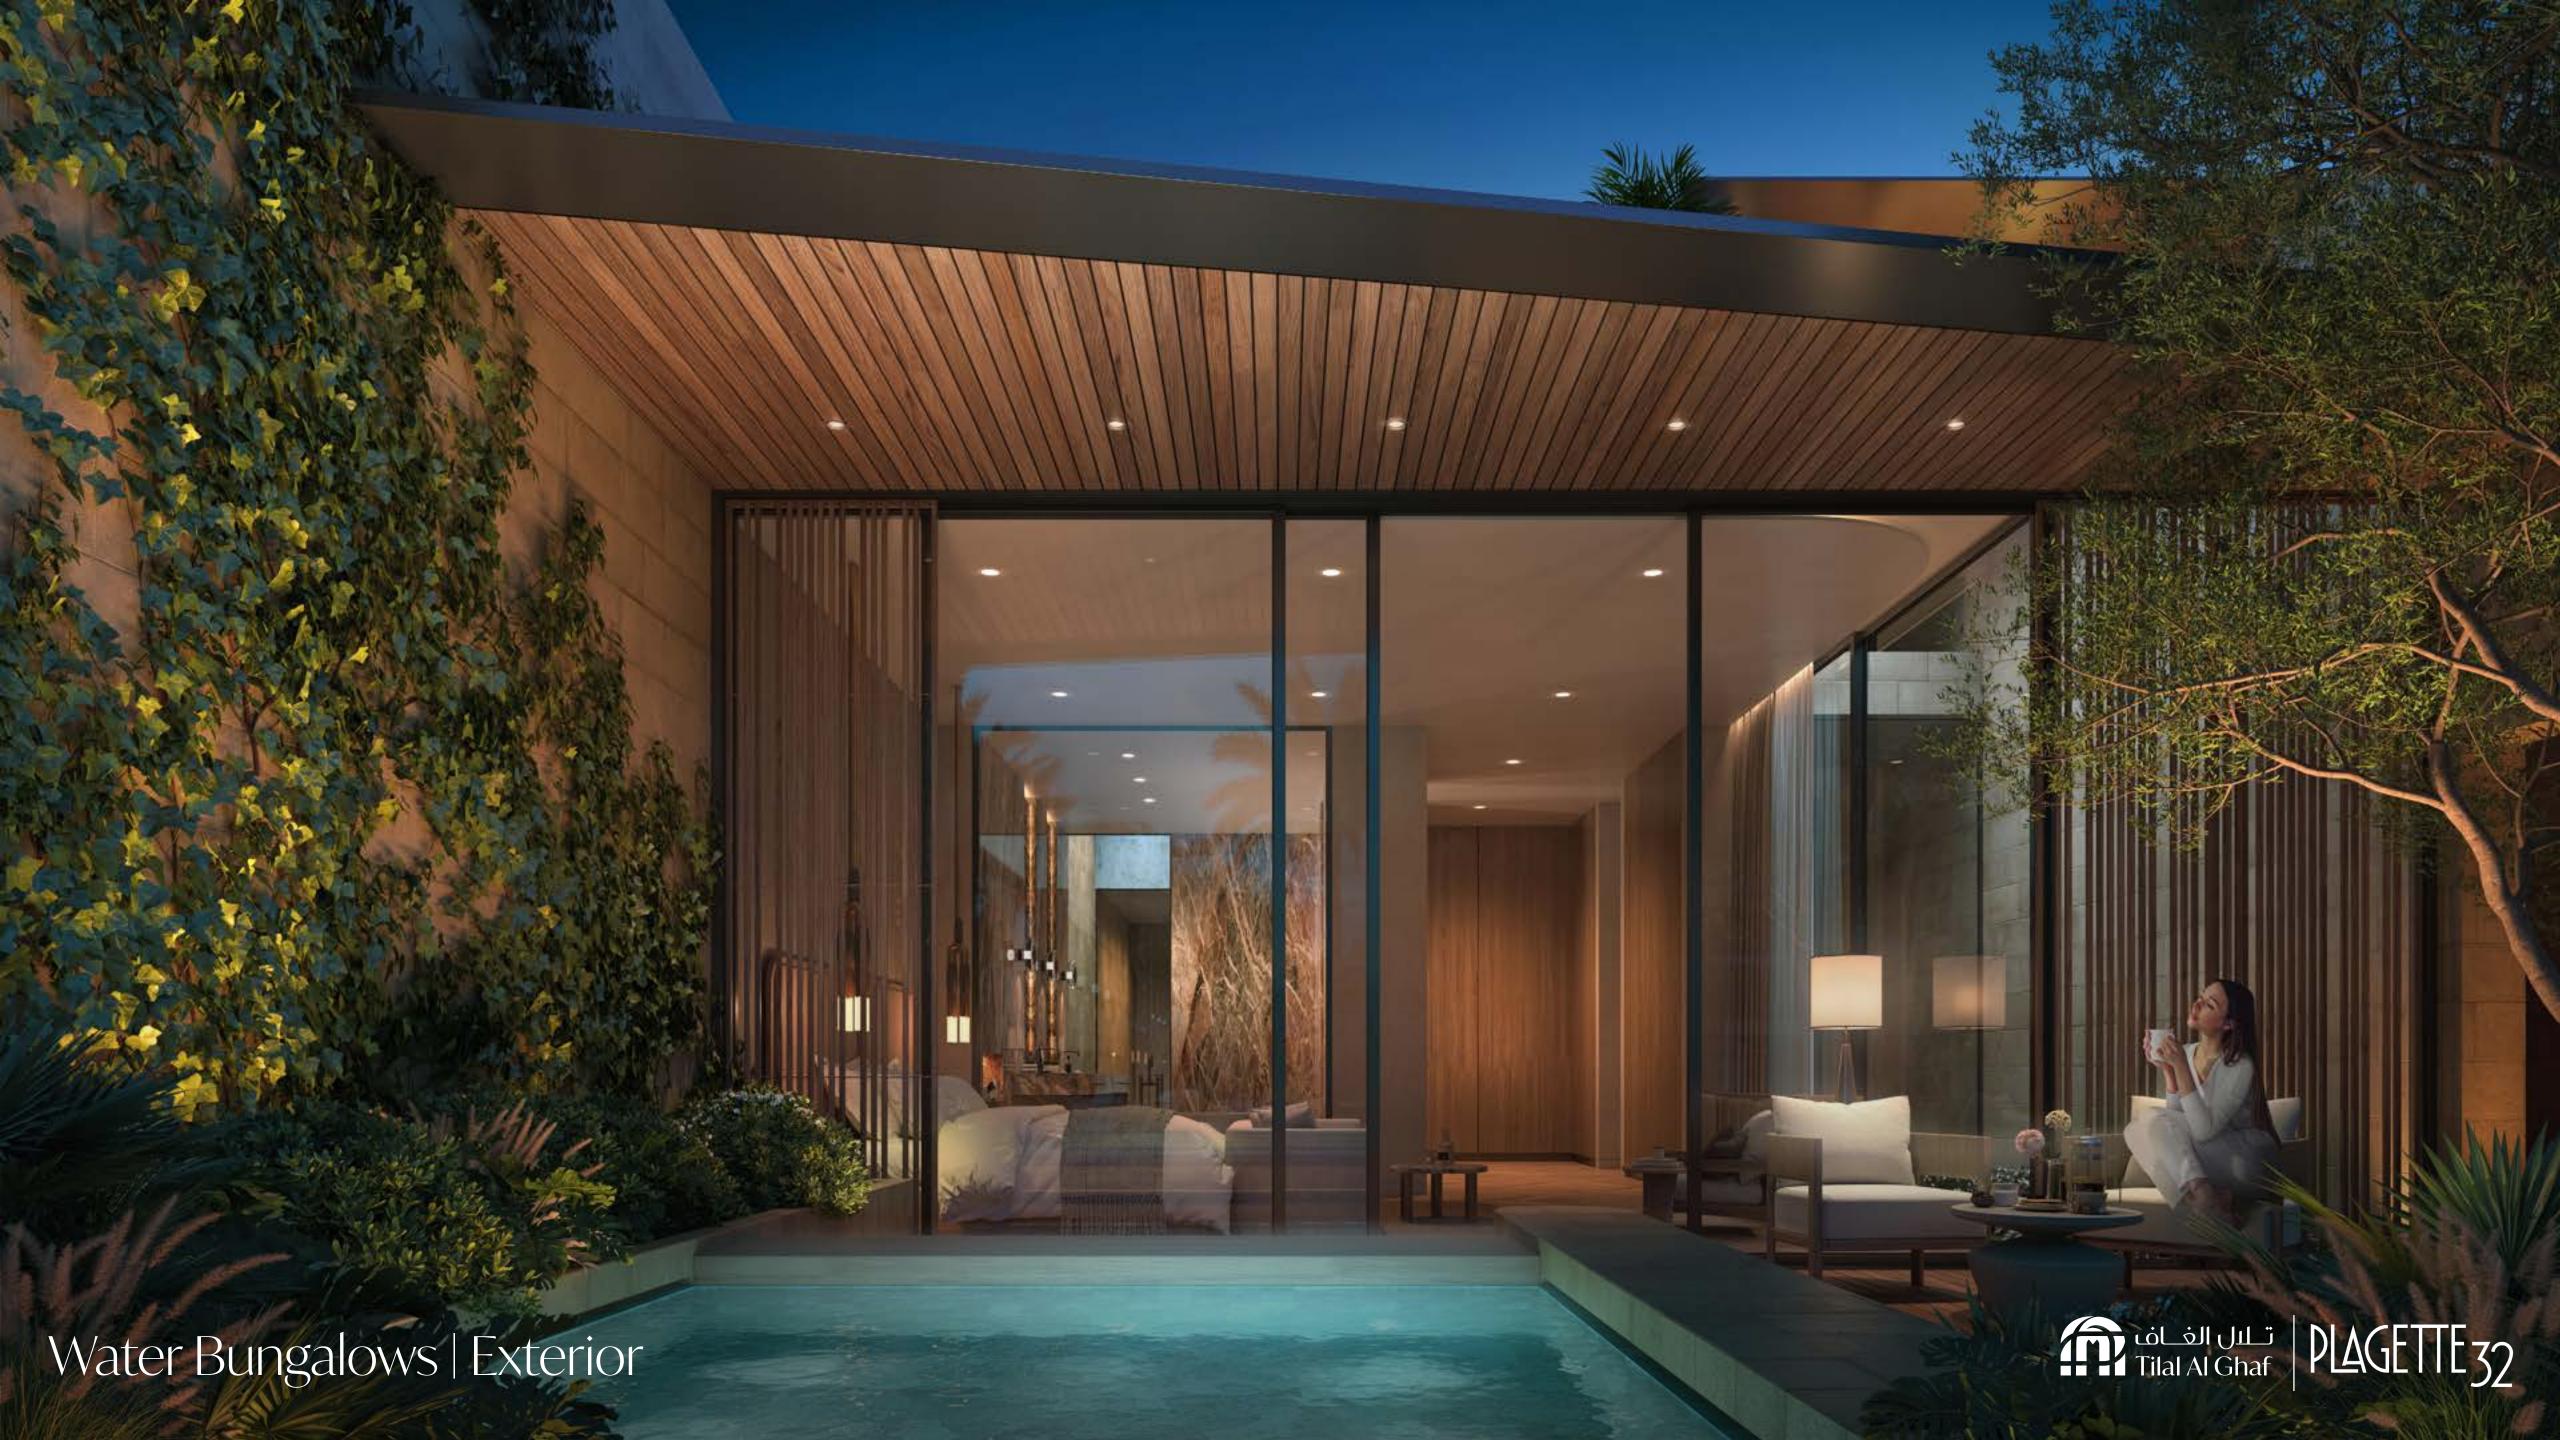

In Tilal Al Ghaf, Riviera chic has an alluring new address...

PLAGETTE

Our 4 exclusive bungalows line the edge of the serene sandy lagoon, offering direct access to its crystalline water and neighbouring beach club. A series of hammered stone walls creates a playful rhythm and an iconic design where each bungalow boasts its own private garden, outdoor patio and pool.

Purposefully grounded and blending within the natural topography, this intimate retreat is a wonderous haven for personal well-being. Its intricate designs are characterised by light and an organic palette with Zen influences gives you a sense of comfort.