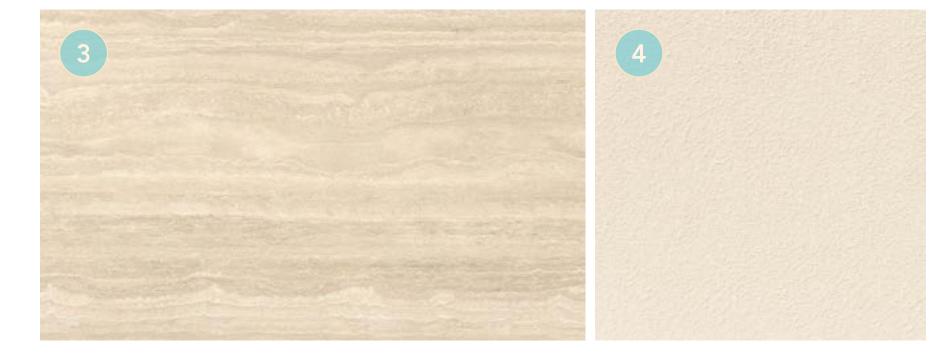

## **GREY EXTERIOR VILLA**

## BEIGE EXTERIOR VILLA

5. Exterior cladding

6. Metal accents

7. Louvers

- 1. Grey exterior cladding
- 2. Grey exterior render paint
- 3. Beige exterior cladding
- 4. Beige exterior render paint

EXTERIOR MATERIALS