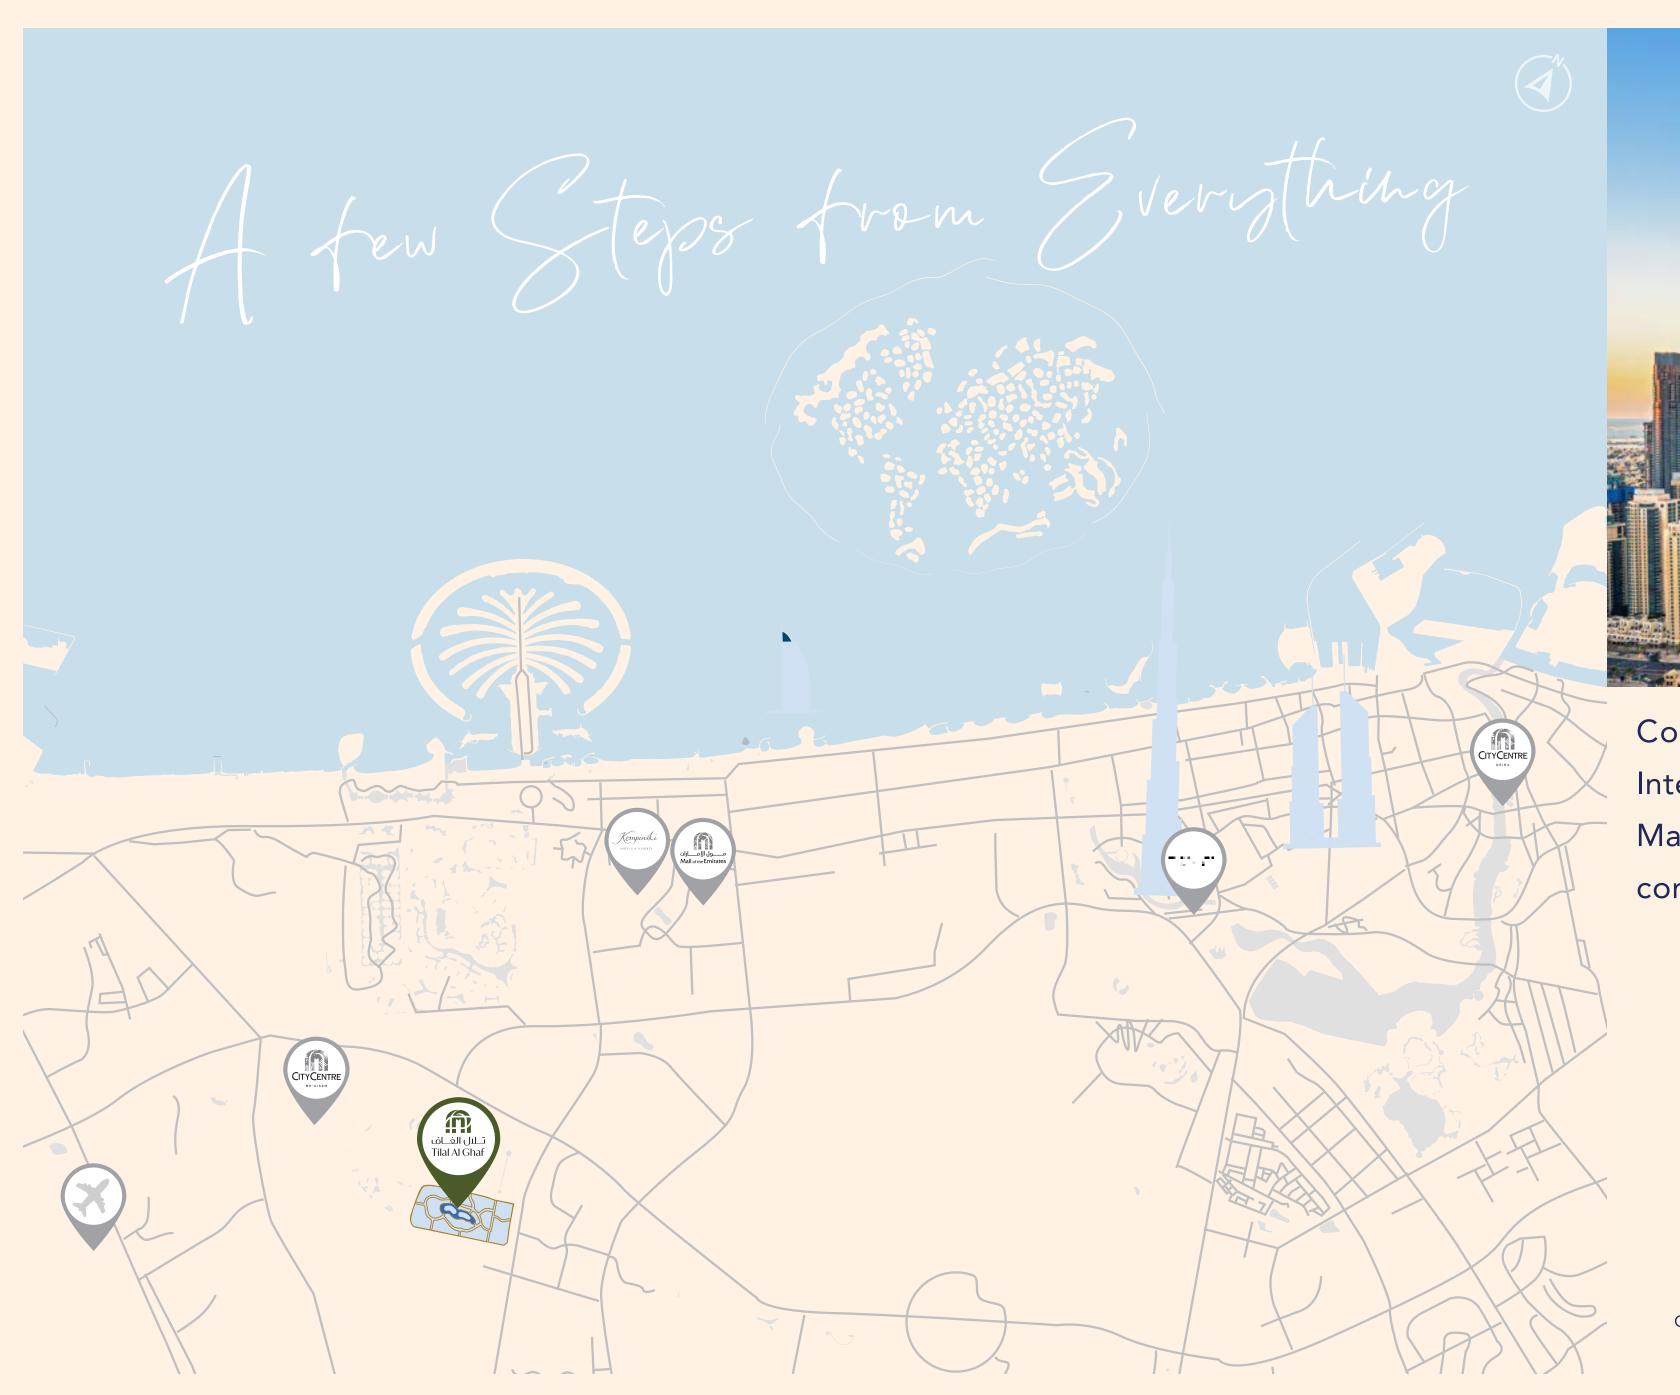

Signature living

BY MAJID AL FUTTAIM

Conveniently located just 25 mins from the Dubai International Airport and 15 mins from the renowned Mall of the Emirates, your new haven will offer seamless connectivity to the most prominent addresses in Dubai.

25 MINS
AL MAKTOUM INTERNATIONAL AIRPOI

10 MINS
CITY CENTRE ME'AISEM

15 MINS KEMPINSKI HOTEL

DOWNTOWN DUBAI

Tilal Al Ghaf is an exceptional community centred around a stunning lagoon bordered by white sandy beaches. The community features nearly 500,000 square metres of parks, green open spaces and treescapes, with walkable neighbourhoods interconnected by 18 kilometres of walking trails, and 11 kilometres of cycling and jogging tracks, all set in lush landscaping.