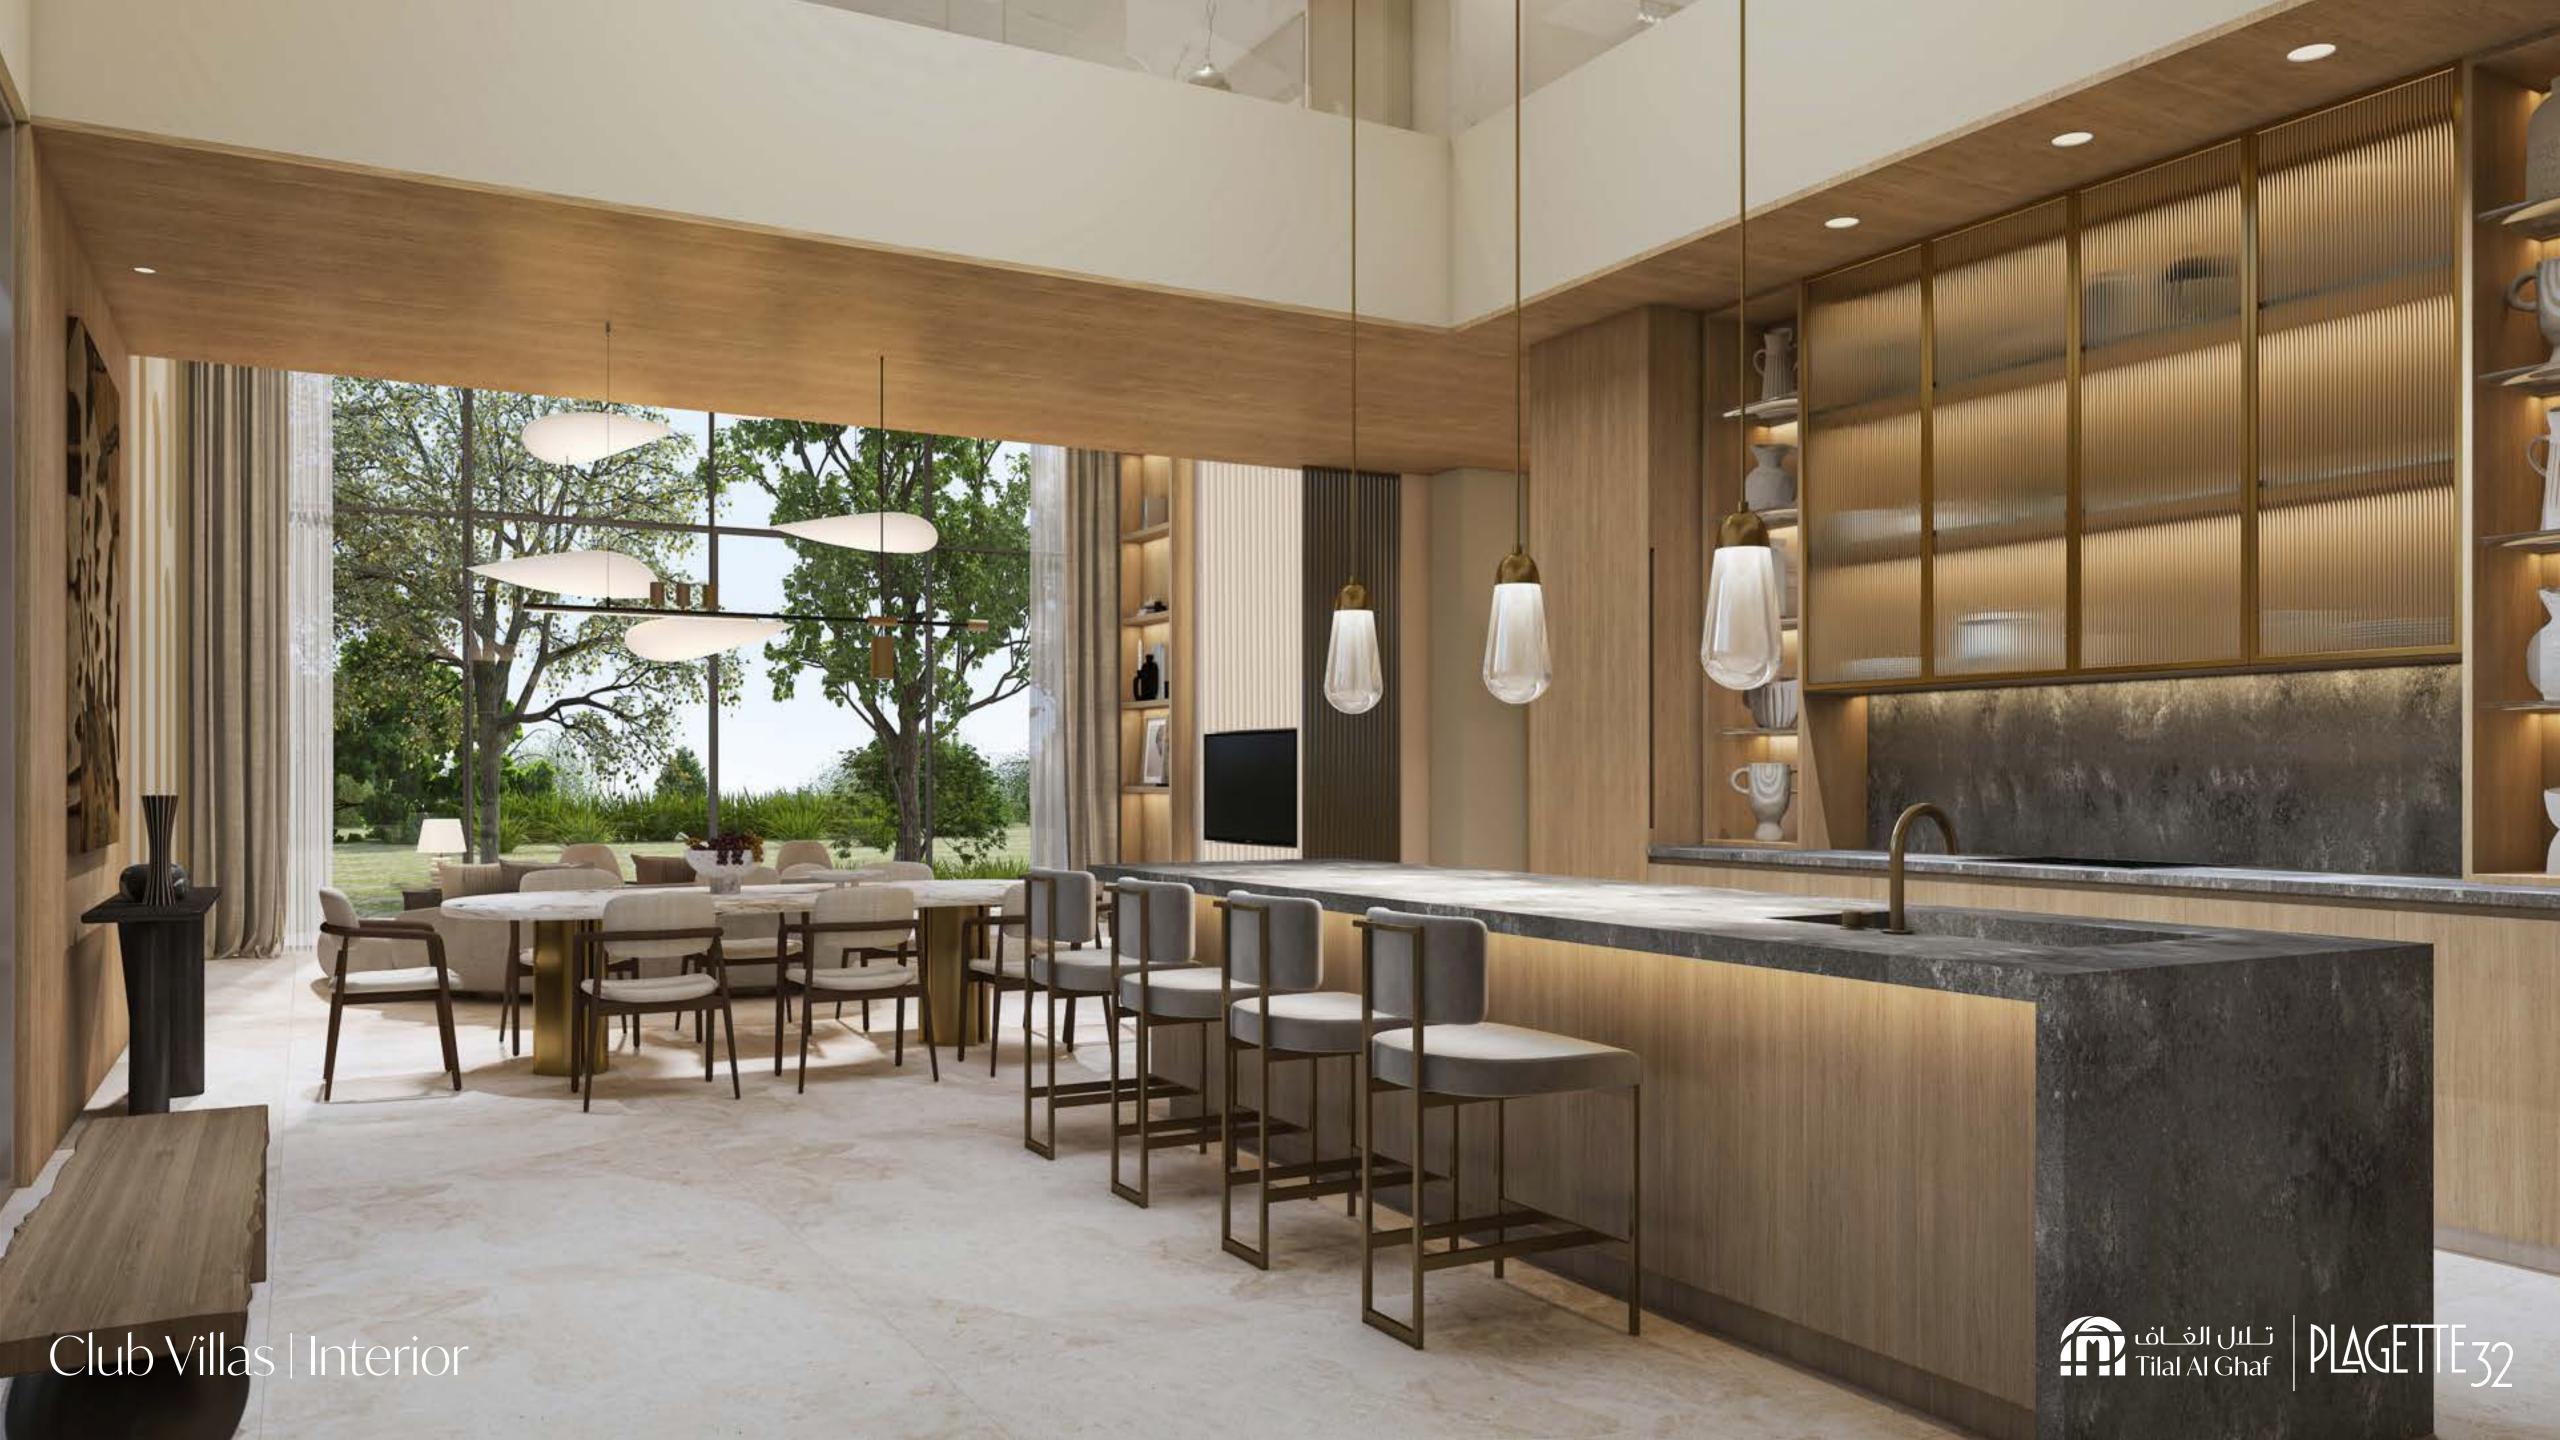

- 5. Bedroom parquet flooring
- 6. Master bathroom vanity
- 7. Accent metal
- 8. Accent fluted glass

CLUB VILLAS

KEY PLAN

- 5. Bedroom parquet flooring
- 6. Master bathroom vanity
- 7. Accent metal
- 8. Accent fluted glass

INTERIOR MATERIALS

PRESTIGE