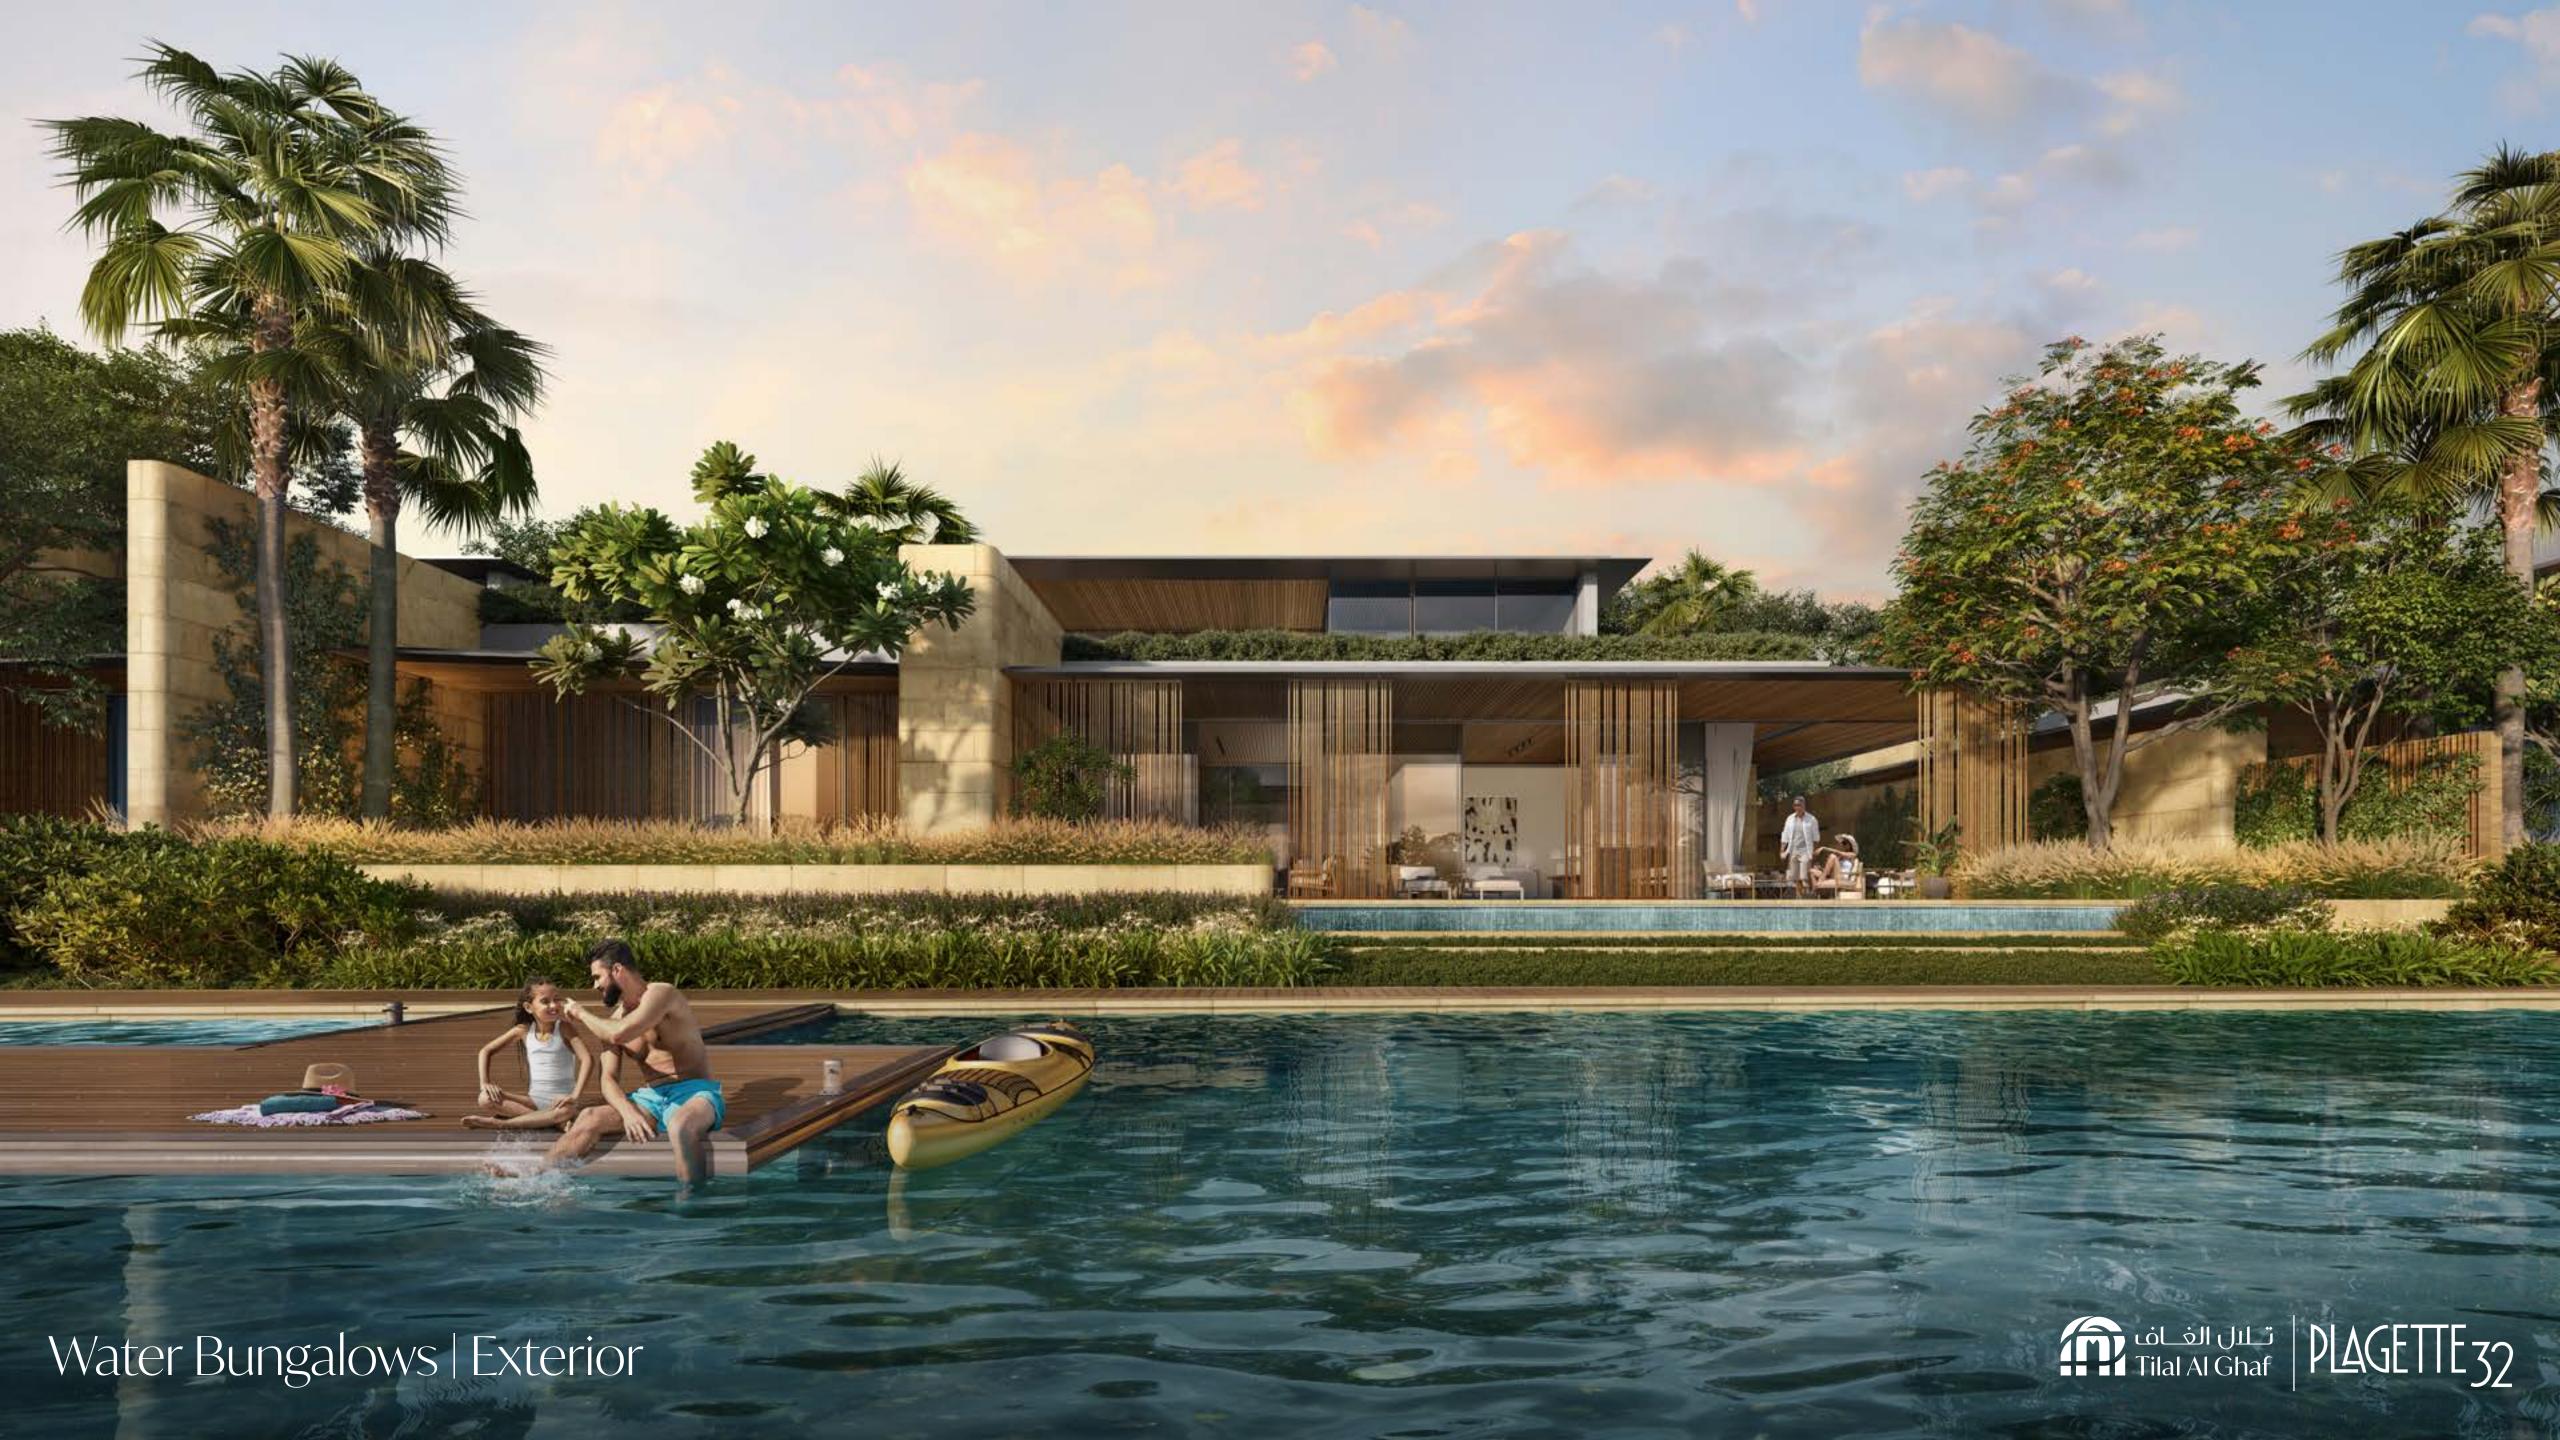

In Tilal Al Ghaf, Riviera chic has an alluring new address...

PLAGETTE

Our 4 exclusive bungalows line the edge of the serene sandy lagoon, offering direct access to its crystalline water and neighbouring beach club. A series of hammered stone walls creates a playful rhythm and an iconic design where each bungalow boasts its own private garden, outdoor patio and pool.

Purposefully grounded and blending within the natural topography, this intimate retreat is a wonderous haven for personal well-being. Its intricate designs are characterised by light and an organic palette with Zen influences gives you a sense of comfort.